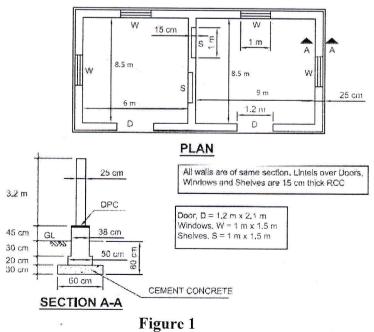

## Maximum Marks: 70

Note: Attempt all questions as per instructions given.

|                                                                              |             |                                                                                                                                                                                                                                                                                                                                                                                                                                                                                                                                                                                                                                                                                                                                                                                                                                                                                                                                                                                                 | roter retempt an questions as per n        | usu actions given.    |  |  |  |  |  |  |  |  |
|------------------------------------------------------------------------------|-------------|-------------------------------------------------------------------------------------------------------------------------------------------------------------------------------------------------------------------------------------------------------------------------------------------------------------------------------------------------------------------------------------------------------------------------------------------------------------------------------------------------------------------------------------------------------------------------------------------------------------------------------------------------------------------------------------------------------------------------------------------------------------------------------------------------------------------------------------------------------------------------------------------------------------------------------------------------------------------------------------------------|--------------------------------------------|-----------------------|--|--|--|--|--|--|--|--|
| -                                                                            |             |                                                                                                                                                                                                                                                                                                                                                                                                                                                                                                                                                                                                                                                                                                                                                                                                                                                                                                                                                                                                 | The figures in the right-hand margin       | n indicate marks.     |  |  |  |  |  |  |  |  |
|                                                                              | Section – A |                                                                                                                                                                                                                                                                                                                                                                                                                                                                                                                                                                                                                                                                                                                                                                                                                                                                                                                                                                                                 |                                            |                       |  |  |  |  |  |  |  |  |
| 1.                                                                           |             | Attempt a                                                                                                                                                                                                                                                                                                                                                                                                                                                                                                                                                                                                                                                                                                                                                                                                                                                                                                                                                                                       | ll questions. (Maximum word limit 50)      | 2 x 8                 |  |  |  |  |  |  |  |  |
|                                                                              | a.          | What is scrap                                                                                                                                                                                                                                                                                                                                                                                                                                                                                                                                                                                                                                                                                                                                                                                                                                                                                                                                                                                   | value?                                     |                       |  |  |  |  |  |  |  |  |
|                                                                              | b           | What is salva                                                                                                                                                                                                                                                                                                                                                                                                                                                                                                                                                                                                                                                                                                                                                                                                                                                                                                                                                                                   | ge value?                                  |                       |  |  |  |  |  |  |  |  |
|                                                                              | c.          | What is Year                                                                                                                                                                                                                                                                                                                                                                                                                                                                                                                                                                                                                                                                                                                                                                                                                                                                                                                                                                                    | Purchase?                                  |                       |  |  |  |  |  |  |  |  |
|                                                                              | d.          | d. What is sinking fund?                                                                                                                                                                                                                                                                                                                                                                                                                                                                                                                                                                                                                                                                                                                                                                                                                                                                                                                                                                        |                                            |                       |  |  |  |  |  |  |  |  |
|                                                                              | e.          | e. What is the amount of steel required for reinforcement by 16 mm dia bars for 100 m?                                                                                                                                                                                                                                                                                                                                                                                                                                                                                                                                                                                                                                                                                                                                                                                                                                                                                                          |                                            |                       |  |  |  |  |  |  |  |  |
|                                                                              | f.          |                                                                                                                                                                                                                                                                                                                                                                                                                                                                                                                                                                                                                                                                                                                                                                                                                                                                                                                                                                                                 |                                            |                       |  |  |  |  |  |  |  |  |
|                                                                              | g.          | www.setup.com/allocation/allocation/allocation/allocation/allocation/allocation/allocation/allocation/allocation/allocation/allocation/allocation/allocation/allocation/allocation/allocation/allocation/allocation/allocation/allocation/allocation/allocation/allocation/allocation/allocation/allocation/allocation/allocation/allocation/allocation/allocation/allocation/allocation/allocation/allocation/allocation/allocation/allocation/allocation/allocation/allocation/allocation/allocation/allocation/allocation/allocation/allocation/allocation/allocation/allocation/allocation/allocation/allocation/allocation/allocation/allocation/allocation/allocation/allocation/allocation/allocation/allocation/allocation/allocation/allocation/allocation/allocation/allocation/allocation/allocation/allocation/allocation/allocation/allocation/allocation/allocation/allocation/allocation/allocation/allocation/allocation/allocation/allocation/allocation/allocation/allocation |                                            |                       |  |  |  |  |  |  |  |  |
|                                                                              | h.          | What is the n                                                                                                                                                                                                                                                                                                                                                                                                                                                                                                                                                                                                                                                                                                                                                                                                                                                                                                                                                                                   | ormal lead for earthwork?                  |                       |  |  |  |  |  |  |  |  |
|                                                                              |             |                                                                                                                                                                                                                                                                                                                                                                                                                                                                                                                                                                                                                                                                                                                                                                                                                                                                                                                                                                                                 | Section – B                                |                       |  |  |  |  |  |  |  |  |
| •                                                                            |             | Attempt a                                                                                                                                                                                                                                                                                                                                                                                                                                                                                                                                                                                                                                                                                                                                                                                                                                                                                                                                                                                       | ny one of the following:                   | 12 x 1                |  |  |  |  |  |  |  |  |
| a. Using Long Wall-Short Wall method, estimate the quantities of the followi |             |                                                                                                                                                                                                                                                                                                                                                                                                                                                                                                                                                                                                                                                                                                                                                                                                                                                                                                                                                                                                 |                                            |                       |  |  |  |  |  |  |  |  |
|                                                                              |             |                                                                                                                                                                                                                                                                                                                                                                                                                                                                                                                                                                                                                                                                                                                                                                                                                                                                                                                                                                                                 | lan and section A-A, figure 1:             |                       |  |  |  |  |  |  |  |  |
|                                                                              |             | i) Ear                                                                                                                                                                                                                                                                                                                                                                                                                                                                                                                                                                                                                                                                                                                                                                                                                                                                                                                                                                                          | thwork in excavation in foundation.        |                       |  |  |  |  |  |  |  |  |
|                                                                              |             | ii) Cer                                                                                                                                                                                                                                                                                                                                                                                                                                                                                                                                                                                                                                                                                                                                                                                                                                                                                                                                                                                         | nent Concrete in foundation.               |                       |  |  |  |  |  |  |  |  |
|                                                                              |             | iii) Ist                                                                                                                                                                                                                                                                                                                                                                                                                                                                                                                                                                                                                                                                                                                                                                                                                                                                                                                                                                                        | class brickwork in 1:6 cement mortar in fo | oundation and plinth. |  |  |  |  |  |  |  |  |
|                                                                              |             |                                                                                                                                                                                                                                                                                                                                                                                                                                                                                                                                                                                                                                                                                                                                                                                                                                                                                                                                                                                                 | cm c.c. damp proof course.                 | -                     |  |  |  |  |  |  |  |  |
|                                                                              |             | v) Bri                                                                                                                                                                                                                                                                                                                                                                                                                                                                                                                                                                                                                                                                                                                                                                                                                                                                                                                                                                                          | ck work in cement mortar 1:5 in superstru  | icture.               |  |  |  |  |  |  |  |  |
|                                                                              |             |                                                                                                                                                                                                                                                                                                                                                                                                                                                                                                                                                                                                                                                                                                                                                                                                                                                                                                                                                                                                 | -                                          |                       |  |  |  |  |  |  |  |  |