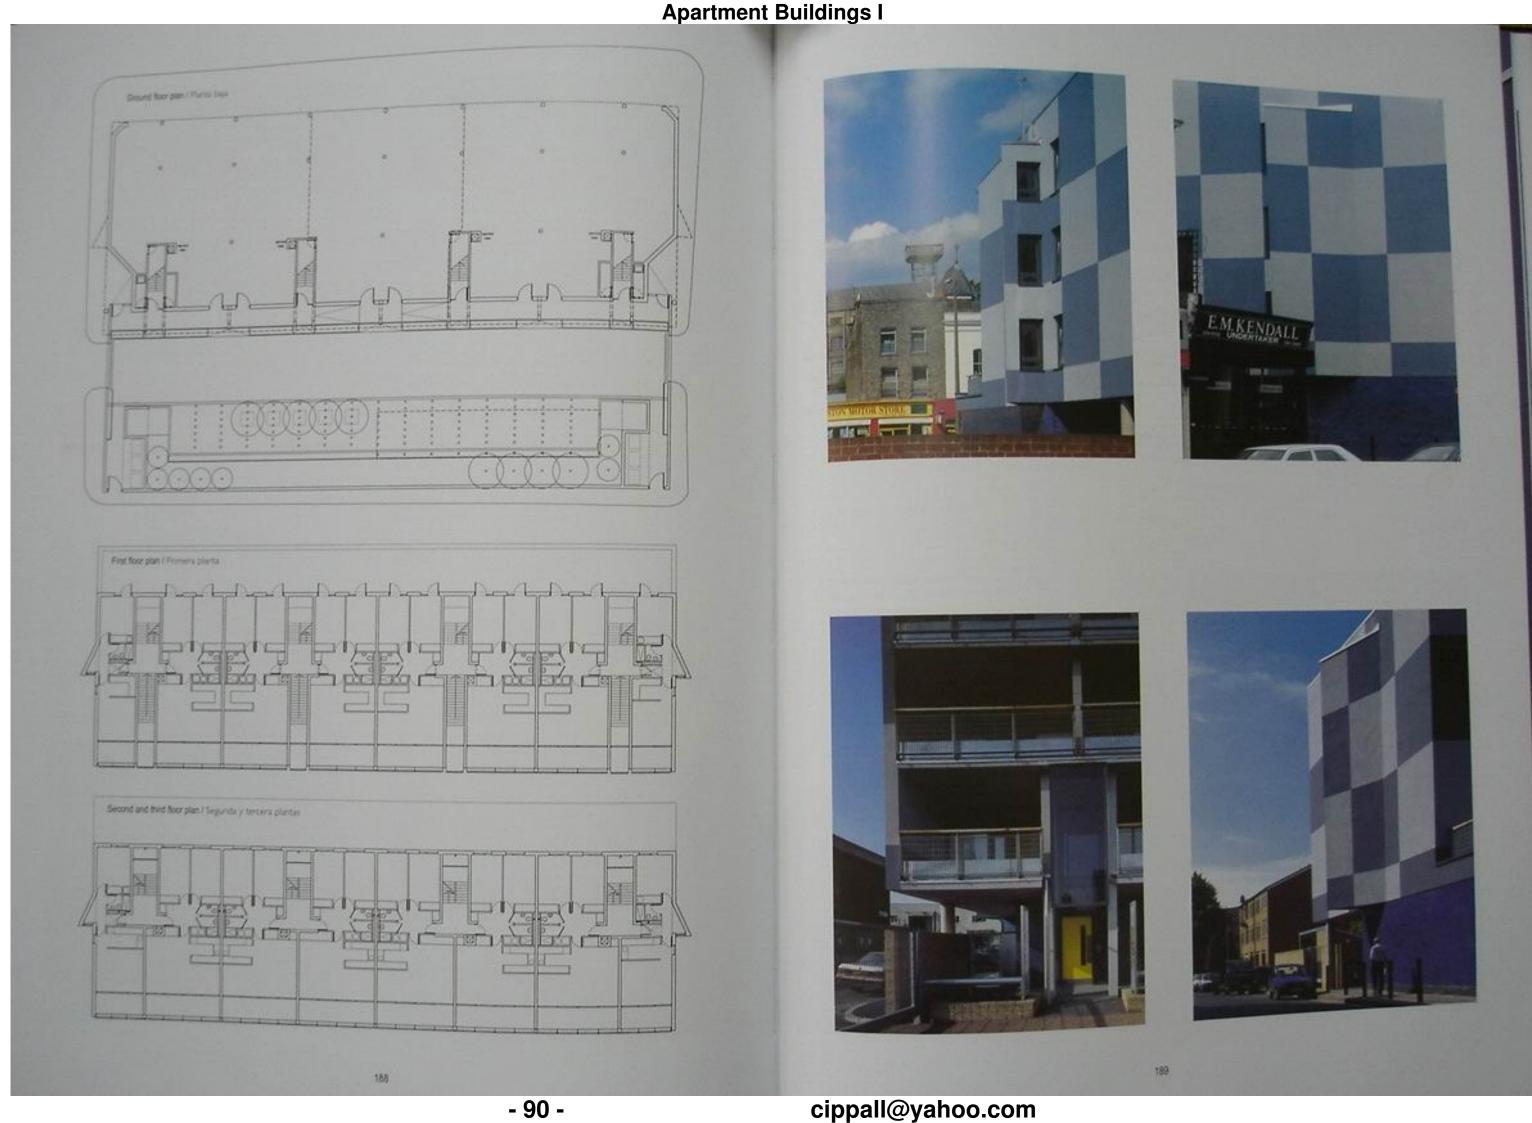

### Baumschlager & Eberle WA - Mozartstrasse

Doenbirn, Austria

Photographs: Eduard Hueber

The project is located in the carets of Dombin, of a harmor street which is named after Microst in immediate scorely. The repotential complex, diagnosity respects a hoter projected by the same architectus, situated at the same phosis, consists of their separate volumes.

Toroid of this quarter along Macontotropie is the mixture of new urban elements with remnants of the past. Along these lines the residential units are fampard to two opposing building volumes: to one side, a restored an nouveau villa, to the other, a turky terrace building. Despite the difficult point of departure, the architects achieved to fit the new building into its surroundings, in a very sensible way. It regulates between the historically different scales, the subcolar programment of four full stones and one section, pershouse mixtes to the urban force of the hoter, the organisation of two separate vounes nested to the former structure of individual houses, in these compact buildings, the apartments are situated in the fashion of a previous around the central stancesse, in order to have each apartment oriented to two diffeent sides. Some of the comers are used for verandas, allowing additional openings. The transpul overall impression is not only supported by the repostive design of the focacies, but ston by the almost black cask ned plazed bricks, which visually bridge the gap into the adjacent villa. El projecto está situado en el centro de Dobren, en una calejues que debe su nombre a Micoart. El complejo residencial se desarrolla en dos volúmenes independentes situados en disponal respecto un hote (denado por los mismo arquitectos) que se encuentra sito en la misma calibratis.

La mercia de elementos urbanos nuevos y antiguos es una caracteesca tipica de la zona de Mozantitralie. Aol, las unidades residencia
les están funqueadas por dos edificios a un lado, una villa modernista
restaurada al otro, un gran edificio. A pesar de la dificultad que ereshaba este punto de partida, los anquitectos han conseguido esegrar
el nuevo edificio en su entorno, logrando que la nueva construcción
mantenga un diálogo equilibrado y fludo con los edificios coindares;
y sus respectivas características históricas.

La disposición cubica de las cuatro plantas y el atico retranquesdo evoca la spología de un hotel, y la organización en dos volúmenes separados nos transporta a la antigua estructura de las casas. En estos edificios compactos, los apartamentos se han situado alrededor de una escalera central, disposición que permite que cada apartamento disfrute de dos orientaciones distintas. En algunas esquinas se han creado terrazas, dotando al edificio de aberturas adicionales. La senación de calma y equilibrio que transmiten estas construcciones no nace tan sólo del diseño de las fachadas, muy repetitivo, uno que también se ve favorecido por el uso de ladnillos de un rojo negruzto que nos transportan visualmente a la vecina villa modernista.