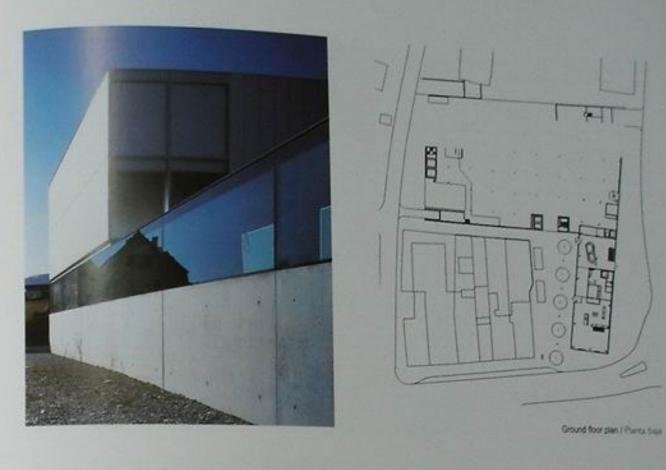

### Alvaro Siza Complexo Turístico da Boavista

Oporto, Portugal

Photographs: Duccio Malagamba

The ensemble of dwellings that comprise the Boavista complex are set at the northern end of the allotment, alongside Avic housing estate, while the buildings to be used for shops and services are sited to the south, defining a large public square between them. This square, a key element in the composition of the unit, will be formed by two spaces situated at different levels. The lower level, open and tree-lined, is linked directly to Boavista Avisnuc, while the upper zone, which covers two underground car parks, is closed to the north and the west by the tertiary buildings. However, the two levels will be connected by pedestrian ramps and stairs.

The gentle south-north incline of the land and the interior slope facing Sossista Avenue permits the exclusive use of mezzanine basements as moded our parks.

Access to the entire complex will basically be via throughfares in the southem part in order to prevent excessive traffic on Boavista Avenue. At present there is only one constructed block of dwellings that occupies a total area of 1.400 agm. It is formed by a rectangular building measuring 104x18 metres, with nine storey and an east-west orientation. The ground floor is used for stops. A metranine basement can park utilises the slope between the two madways on which the building is set. Los conjunto de viviendas que conformarán el complejo Boavista se construirá en la zona norte del terreno, junto a la urbanización de Asiz, mientras que aquellos destinados a comercio y servicios se ubicarán al suc creando entre ellos una gran plaza pública. Esta plaza constituirá el elemento clave de la composición del conjunto, ya que estará formada por dos espacios situados a cotas diferenciadas: el inferior, constituye un espacio abiento y arbolado, y está directamente vinculado a la avenidic y el superior —que cubre dos aparcamientos en sótano—, cerrado al nonte y al oeste por los edificios de carácter terciano. Los dos niveles, sin embargo, quedarán relacionados mediante rampas y escaleras de uso peatonal.