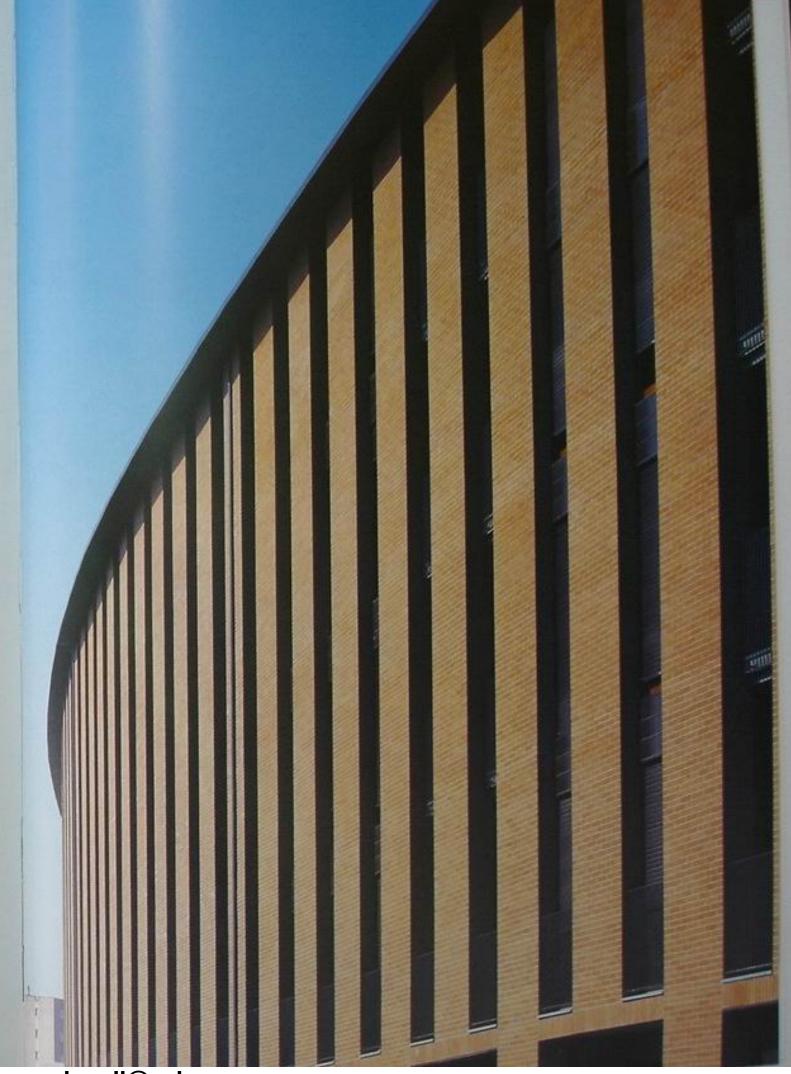

15

- 3 -

At the corners of the building terraces project toward the exterior and create the effect of pieces in a jig-saw puzzle.

En las explinas de la construcción se hancreado ferrazas que se proyectas haca el exterior y crean un efecto de puzzle, como is se tratara de piezas a encigar.