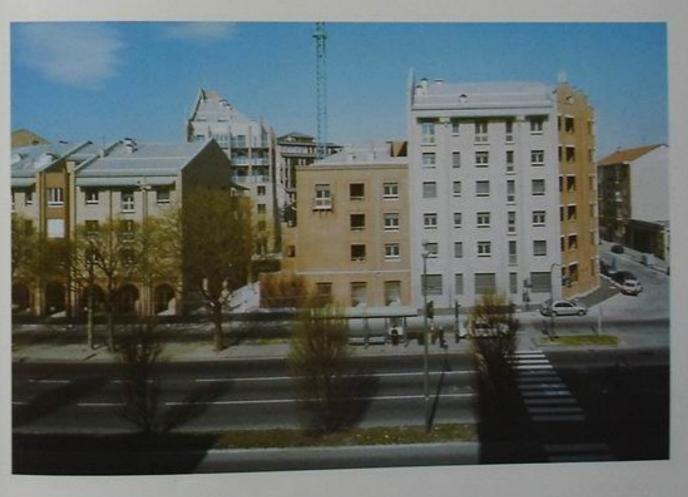

## 36 Apartments in France Street Pietro Derossi

Turin, Italy

Photographs: Gabriele Basilico

The city appeals to the provided most of all in a situation like Treat, where the expensive compose is structure whose stratification and mounerable promovered questions are there to be seen.

The street front is broken down into how different parts, of varying heights and with offerently matted facables and facings. These are punchasted by the term surfaced fre-barrier walls which project from the line of stoping mosts. At one and the built curtain bends into a slight curve, indicating a new mad are specified in the zone master plan. It is also interrupted by a high nest divali —a modituri— which emphasses the provisional character of the present street alignment.

The bases are indicated with one portioned stretches, in a tradition favoured by Turn, and the round arched opinings in the bare forms are characteristic of some failur swerterb-century architecture. The tings points are subdenly entirened by the vertical figures of balconies one above the other joined by enquary distributed stender plans.

A breach in the curtain wall opens lowards the inner count-yeard, around which the complex is gathered in a denser configuration, enriched by two further sections. From the outside perspective view of the street, the vertical outline of which ends in the step diagonal of the roof, can be recognised. Shaped like a small tower, its brick-faced base fades towards the top into a light meet of metal railings and characterised by a sequence of narrow andsesi describing the pattern of a dematerialised virtual facade.

pueden contemplar innumerables preguntas on respuesta. La cale delantera está dividida en cuatro partes diferenciadas, de diex. tas aturas y con fachadas y munos tratados de diferentes modos fiera. estás purtuidos por muros contafuegos descubientos que se proyectadesde la linea de decive de las oubrertas. El muro de cerramiento se curva ligeramente en un extremo para mócar un nuevo eje de carreix. ra especificado en el plano maestro de la zona. Este muro también se ve interrumpido por un fragmento de pared -- una falsa ruma -- que realiza el carácter de la almesción actual de la calle. Las bases están horadadas con tramos porticados, algo muy tradcional en Turin y épico de la arquitectura italiana del siglo XX. Los puntos de conexión estin realizados por las figuras verticales de los balcones uno sobre otro, unidos por estrechos plares distribuidos de manera irregular. Un hueco en el muro cortina se abre hacia un patio intenor, alrededor del cuil el complejo se dispone en una configuración más compacta. enriquecida por otras dos secciones. Desde la perspectiva exterior se puede valumbrar el contorno vertical que termina en la pronunciada. diagonal de la cubierta. La base de ladrillo visto con forma de pequeña torre se transforma, a medida que se eleva, en una maila metálica caracterizada por una secuencia de arcos estrechos que describen el

modelo de una fachada virtual desmaterializada.

La cudad atrae al arquitecto sobre todo en una situación como esta

divide episodos componen una estructura cuyas estratificaciones y qu

**Apartment Buildings I** Type B elevation / Absolution type B. Type A elevation / Albado tipo A. Type B Soor plan / Planta tipo B Type B elevation / Albuso tipo (t. 77 - 34 cippall@yahoo.com