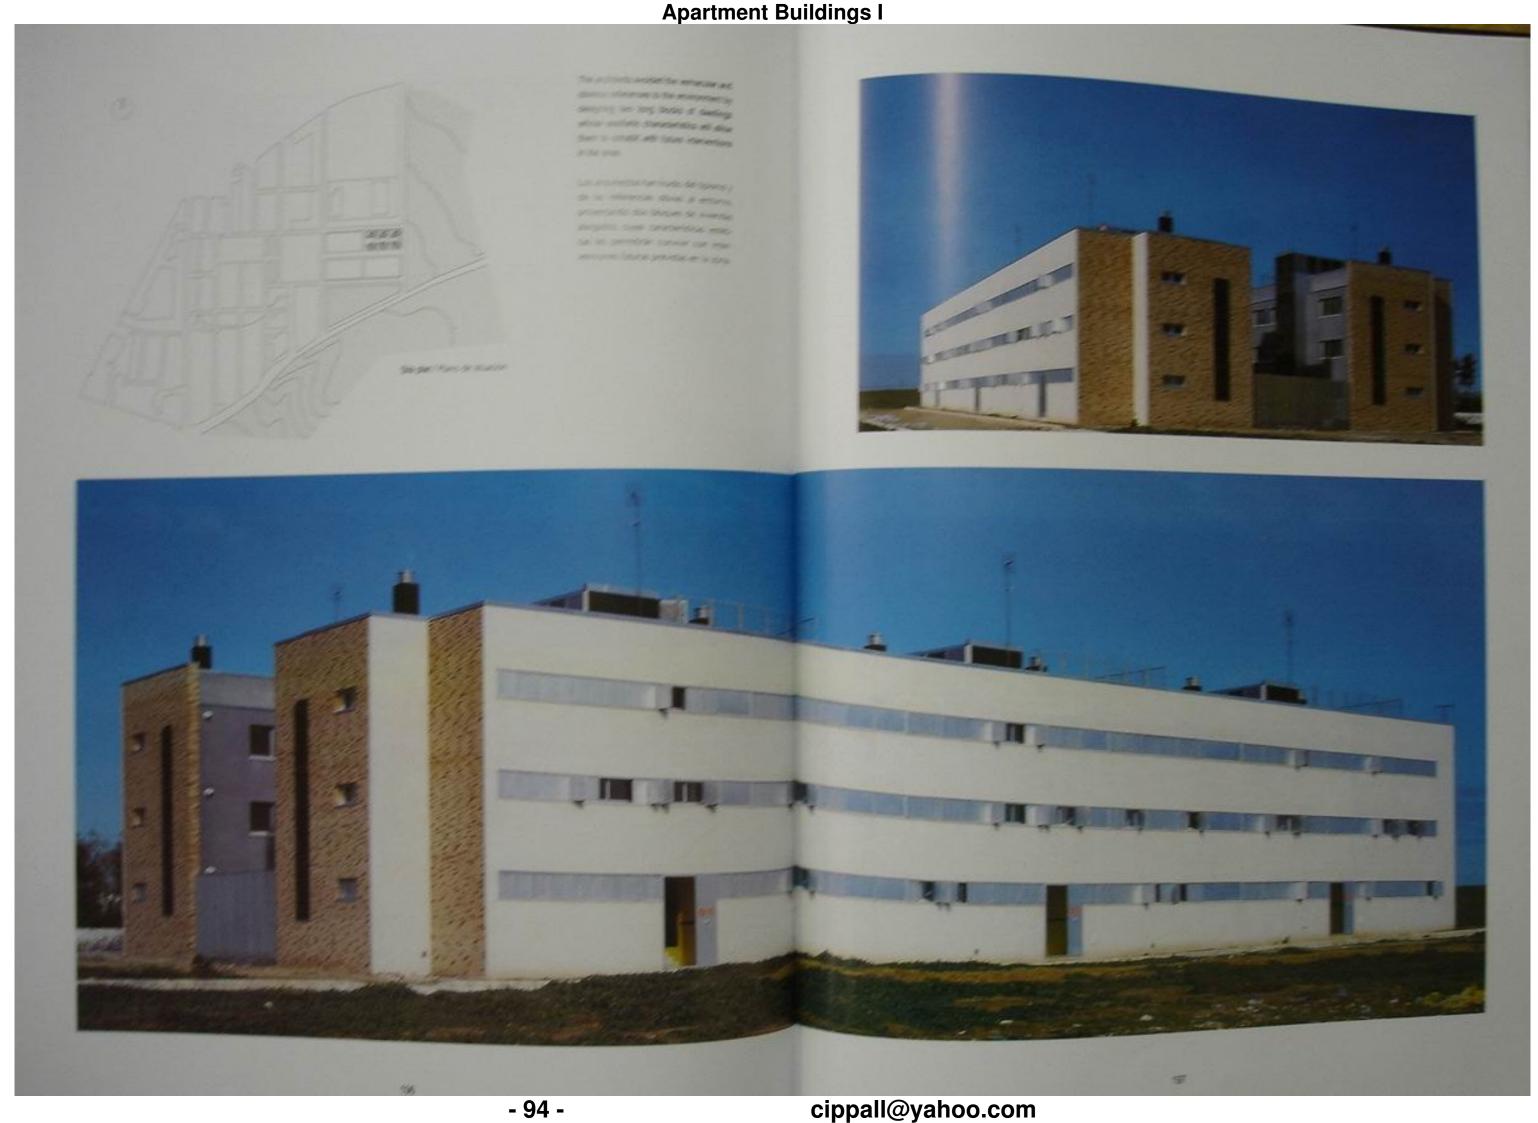

The gentle south-north incline of the land and the interior slope facing Sossista Avenue permits the exclusive use of mezzanine basements as moded our parks.

Access to the entire complex will basically be via throughfares in the southem part in order to prevent excessive traffic on Boavista Avenue. At present there is only one constructed block of dwellings that occupies a total area of 1.400 agm. It is formed by a rectangular building measuring 104x18 metres, with nine storey and an east-west orientation. The ground floor is used for stops. A metranine basement can park utilises the slope between the two madways on which the building is set. Los conjunto de viviendas que conformarán el complejo Boavista se construirá en la zona norte del terreno, junto a la urbanización de Asiz, mientras que aquellos destinados a comercio y servicios se ubicarán al suc creando entre ellos una gran plaza pública. Esta plaza constituirá el elemento clave de la composición del conjunto, ya que estará formada por dos espacios situados a cotas diferenciadas: el inferior, constituye un espacio abiento y arbolado, y está directamente vinculado a la avenidic y el superior —que cubre dos aparcamientos en sótano—, cerrado al nonte y al oeste por los edificios de carácter terciano. Los dos niveles, sin embargo, quedarán relacionados mediante rampas y escaleras de uso peatonal.

La inclinación del terreno, suave y constante de sur a norte y del interior hacia la avenida Boavista, permite el uso de semisótanos destinados exclusivamente a estacionamiento cubierto de vehículos. Los accesos a todo el complejo se producirán, básicamente, por las calles situadas al sur liberando en lo posible a la avenida Boavista de una sobrecarga de tráfico.

En la actualidad sólo se ha construido un bloque de viviendas que ocupa un área total de 3.400 m²; tiene forma rectangular y dimensiones 104x18 metros, con una altura de nueve plantas y orientación este-oeste. La planta baja está destina a uso comercial. Aprovechando el desnivel existente entre las dos calles sobre las que se asienta el edificio, se crea un semisótano destinado a aparcamiento.