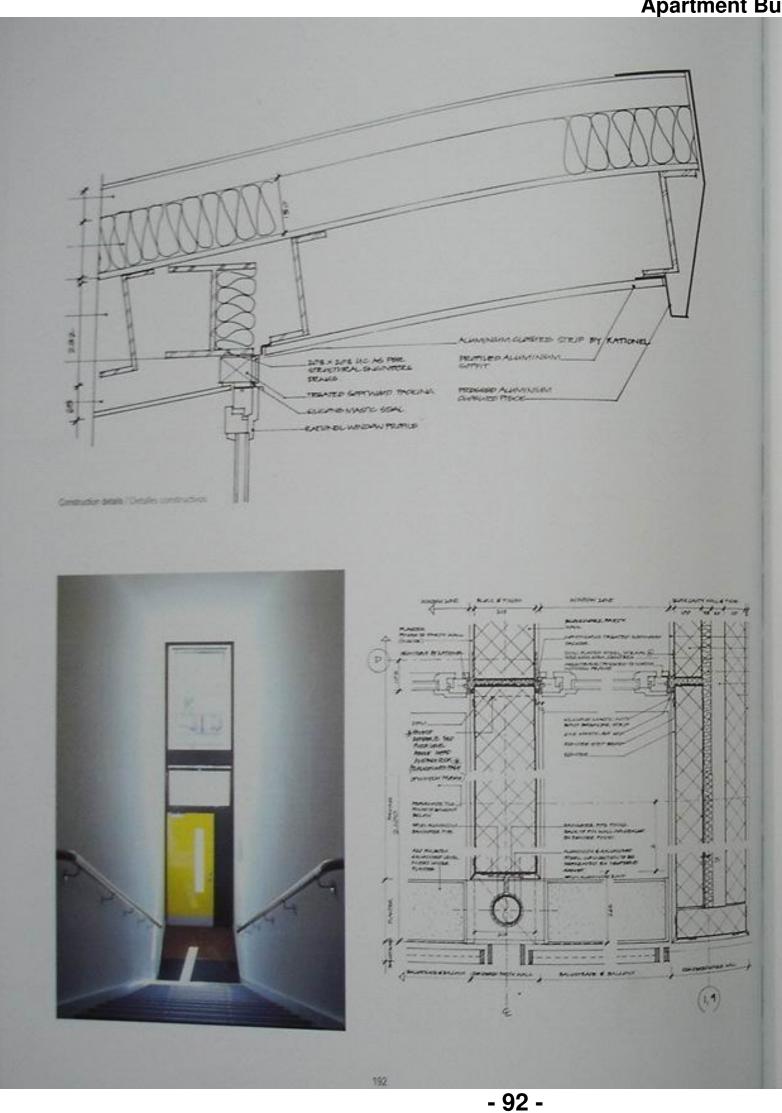

**Apartment Buildings I** Construction datal / Details construction |\$1000000 3000000 They Asseption / Tercors prients. The roof is a fundamental space in the conception of the project its perforations provide natural light to the interior of the building and create an abstract landscape, an island within the Island. La cuberta se revela como un espacio fundamental en la concepción del proyecto. Sus diversas perforaciones aportan luz natiural al interior del edificio y cresin un passaje. abstructo, una sila dentro de la sila. 27