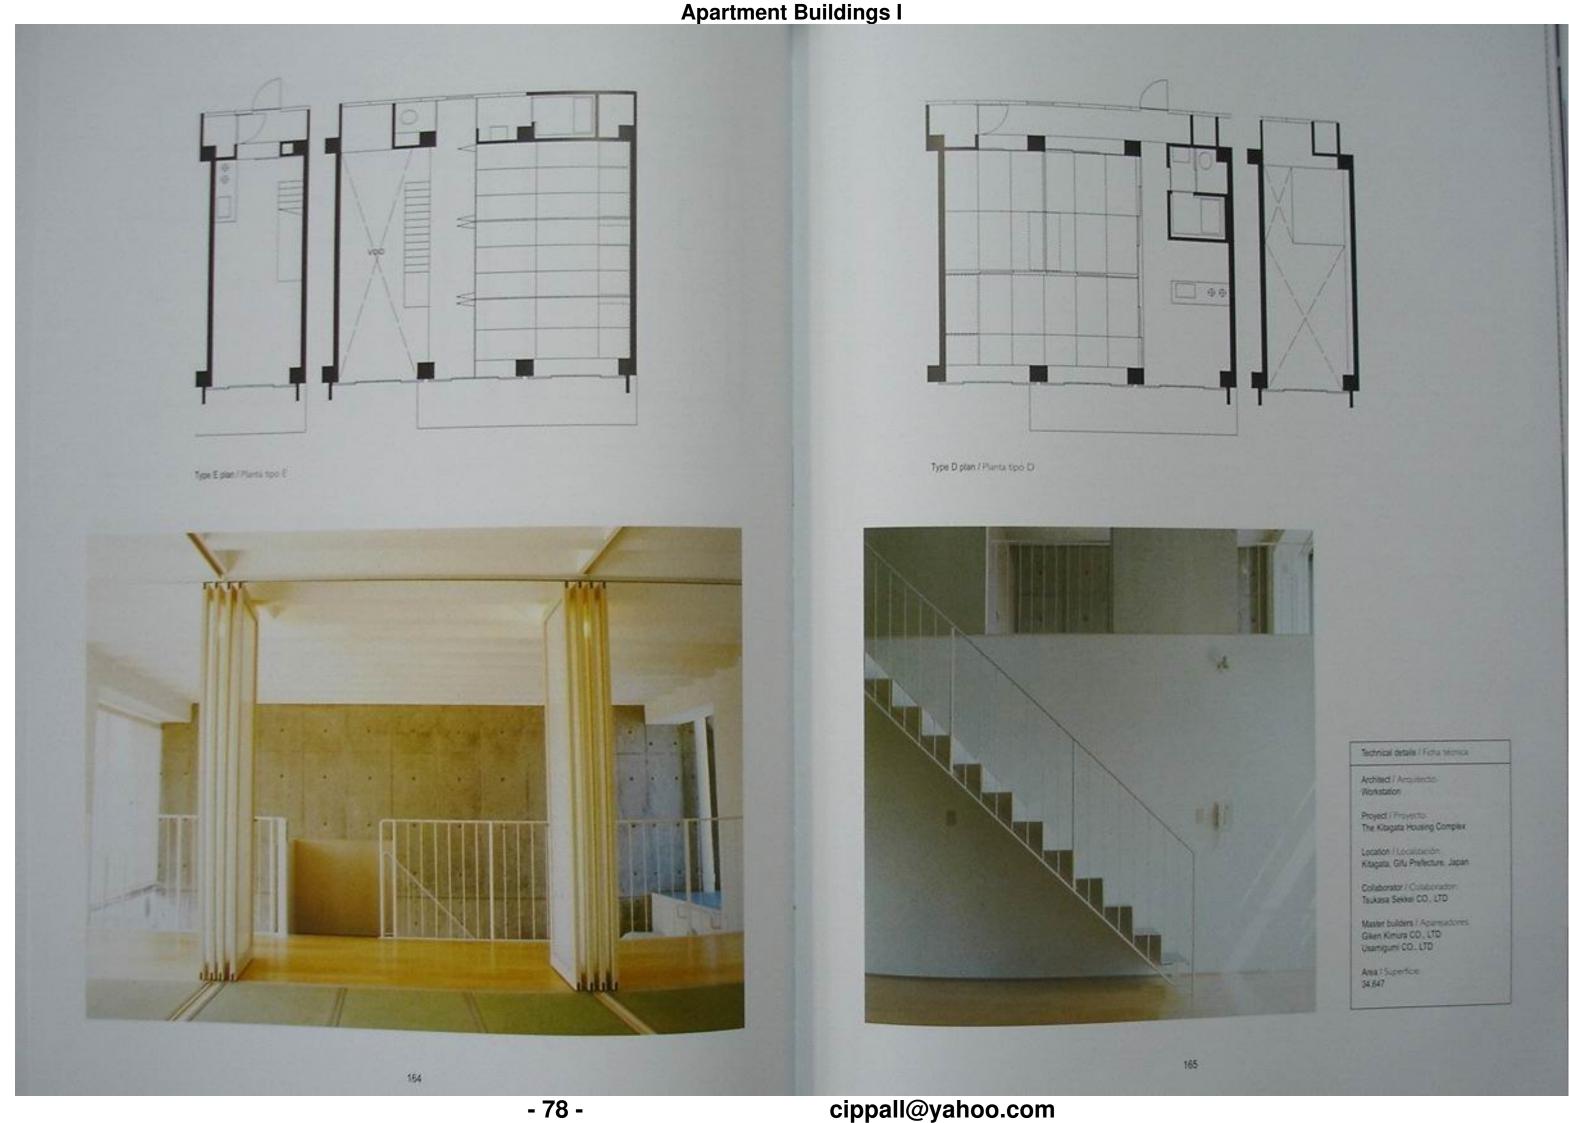

### Workstation The Kitagata Housing Complex

Girlis, Supress

Procupage Vichessia

Switchest away are or the not well control for the day Two control for any lie ties ary act to Sens any and once 15 selling a at the actions segantic poper with stations swelvy and plant. The seen for the desirant to projective to make it such desires. The Service and it is transferred by the distance is right here of the minut arrows Source away x 33 name for largey studen and 15-new to legit Sector. The artifacts and fine forkey spirit or dueling. The wing is made up with dueling unity by the fundamental of SHE have full tight units which are the major units of the particle which ye 26-56 favor and the artist factors are special extra and special extra and Setting or Strict Soon. These Settings also have not special art. santaned like stock pakes. The solven appears for the Neet Arroy of 11.5 name for horizing directors and 6.4 minus for depth director. 26.5 for dwilling until in the west using are fat type. Half-vool dates were used to git St. Flastic & Sight Stecky. At the same loss the architect mosts HE THE RESIDENCE OF CONTRACT OF SOME OF SOME THE SOME neral effect is stole a saling suight ligher

The being attempted to the first of sectionary on him both sold and little beader without detection, people's phase, in addition, its horizony of authorities beader such as population or major representation over majorities. At Tanks to the feet globally or the work brooks guided mean sources along with common contains attend to the set of concepted given during before common contains and families, and cover all.

Here participations is shown to be special in the following and entry in modes and a substance in designation in the non-designation in the substance in substance in the substance in su

El su ceres e un elloro de nomo porto, con estrator de 3005, con ópico de nombre ambio. El composition de 30 (3) embre es precisió fonda y CS memos de Sodo. Los entañecos alligany seguitado fonda y CS memos de Sodo. Los entañecos alligany seguitados en la espacia planta arbanecimo dos participados en la espacia planta arbanecimo dos allegandos en la espacia planta arbanecimo dos allegandos por entenda Los membros por espacia con espacia dos espacias de espacia como por entenda Los membros dos participados de superior como de facilidades de como en de 11.5 membros en denocido fonda y Cd membros de Sodo. Noto as membros con de 100 aprilamento. Se altitudos delegandos dos sucidos para atoma la recedidad de seguir en la democida de seguita en la democida de seguita

El Sento interna Secclosiani in india de cada amendo de las factadas las y tratas pero ser tradicioni la princiciad de los replicamens. Ademias de compet balliquem primicial entre las factadas surhourias. La como social aminin de impacio faminicazionamen o percopilitacia. Sento por medio del articlamiento transportente en la factada sua periodo de mesa perforado recontendo, la factada exempla de los pelifos tombres del norda, y roque de vidro produido por todo el descable entre político comunes y exemplas.