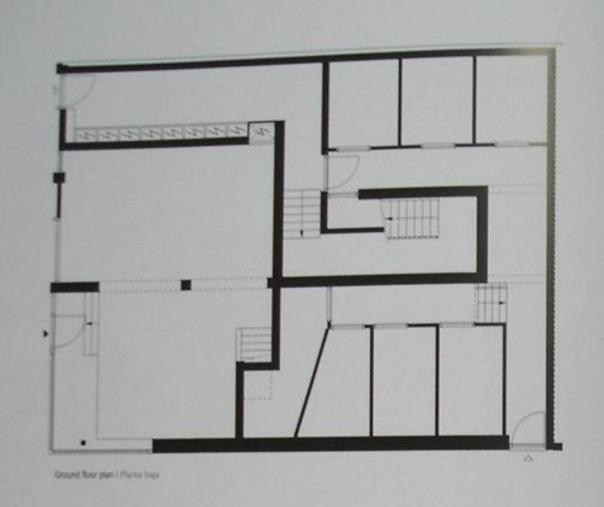

### Alvaro Siza Complexo Turístico da Boavista

Oporto, Portugal

Photographs: Duccio Malagamba

The ensemble of dwellings that comprise the Boavista complex are set at the northern end of the allotment, alongside Avic housing estate, while the buildings to be used for shops and services are sited to the south, defining a large public square between them. This square, a key element in the composition of the unit, will be formed by two spaces situated at different levels. The lower level, open and tree-lined, is linked directly to Boavista Avisnuc, while the upper zone, which covers two underground car parks, is closed to the north and the west by the tertiary buildings. However, the two levels will be connected by pedestrian ramps and stairs.

The gentle south-north incline of the land and the interior slope facing Sossista Avenue permits the exclusive use of mezzanine basements as moded our parks.

Access to the entire complex will basically be via throughfares in the southem part in order to prevent excessive traffic on Boavista Avenue. At present there is only one constructed block of dwellings that occupies a total area of 1.400 agm. It is formed by a rectangular building measuring 104x18 metres, with nine storey and an east-west orientation. The ground floor is used for stops. A metranine basement can park utilises the slope between the two madways on which the building is set. Los conjunto de viviendas que conformarán el complejo Boavista se construirá en la zona norte del terreno, junto a la urbanización de Asiz, mientras que aquellos destinados a comercio y servicios se ubicarán al suc creando entre ellos una gran plaza pública. Esta plaza constituirá el elemento clave de la composición del conjunto, ya que estará formada por dos espacios situados a cotas diferenciadas: el inferior, constituye un espacio abiento y arbolado, y está directamente vinculado a la avenidic y el superior —que cubre dos aparcamientos en sótano—, cerrado al nonte y al oeste por los edificios de carácter terciano. Los dos niveles, sin embargo, quedarán relacionados mediante rampas y escaleras de uso peatonal.

La inclinación del terreno, suave y constante de sur a norte y del interior hacia la avenida Boavista, permite el uso de semisótanos destinados exclusivamente a estacionamiento cubierto de vehículos. Los accesos a todo el complejo se producirán, básicamente, por las calles situadas al sur liberando en lo posible a la avenida Boavista de una sobrecarga de tráfico.

En la actualidad sólo se ha construido un bloque de viviendas que ocupa un área total de 3.400 m²; tiene forma rectangular y dimensiones 104x18 metros, con una altura de nueve plantas y orientación este-oeste. La planta baja está destina a uso comercial. Aprovechando el desnivel existente entre las dos calles sobre las que se asienta el edificio, se crea un semisótano destinado a aparcamiento.