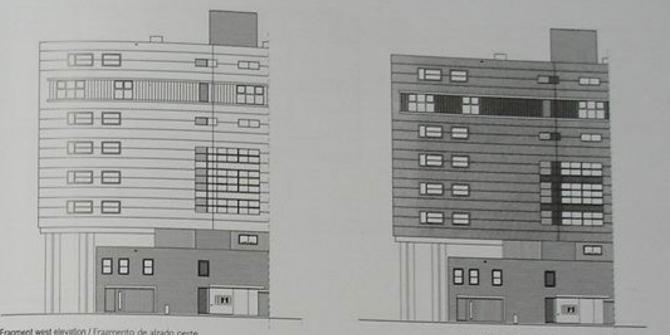

Ste pan / Plano de studición

Fragment west elevation / Fragmento de alzado oeste

Fragment east elevation / Fragmento de alzado este

The construction materials of the facades are attuned to the role of the facade as a whole. The zig-zagged volume to the park creates a screen, constructed of toughened glass panels through which the wooden frames of the loggias create their rhythm.