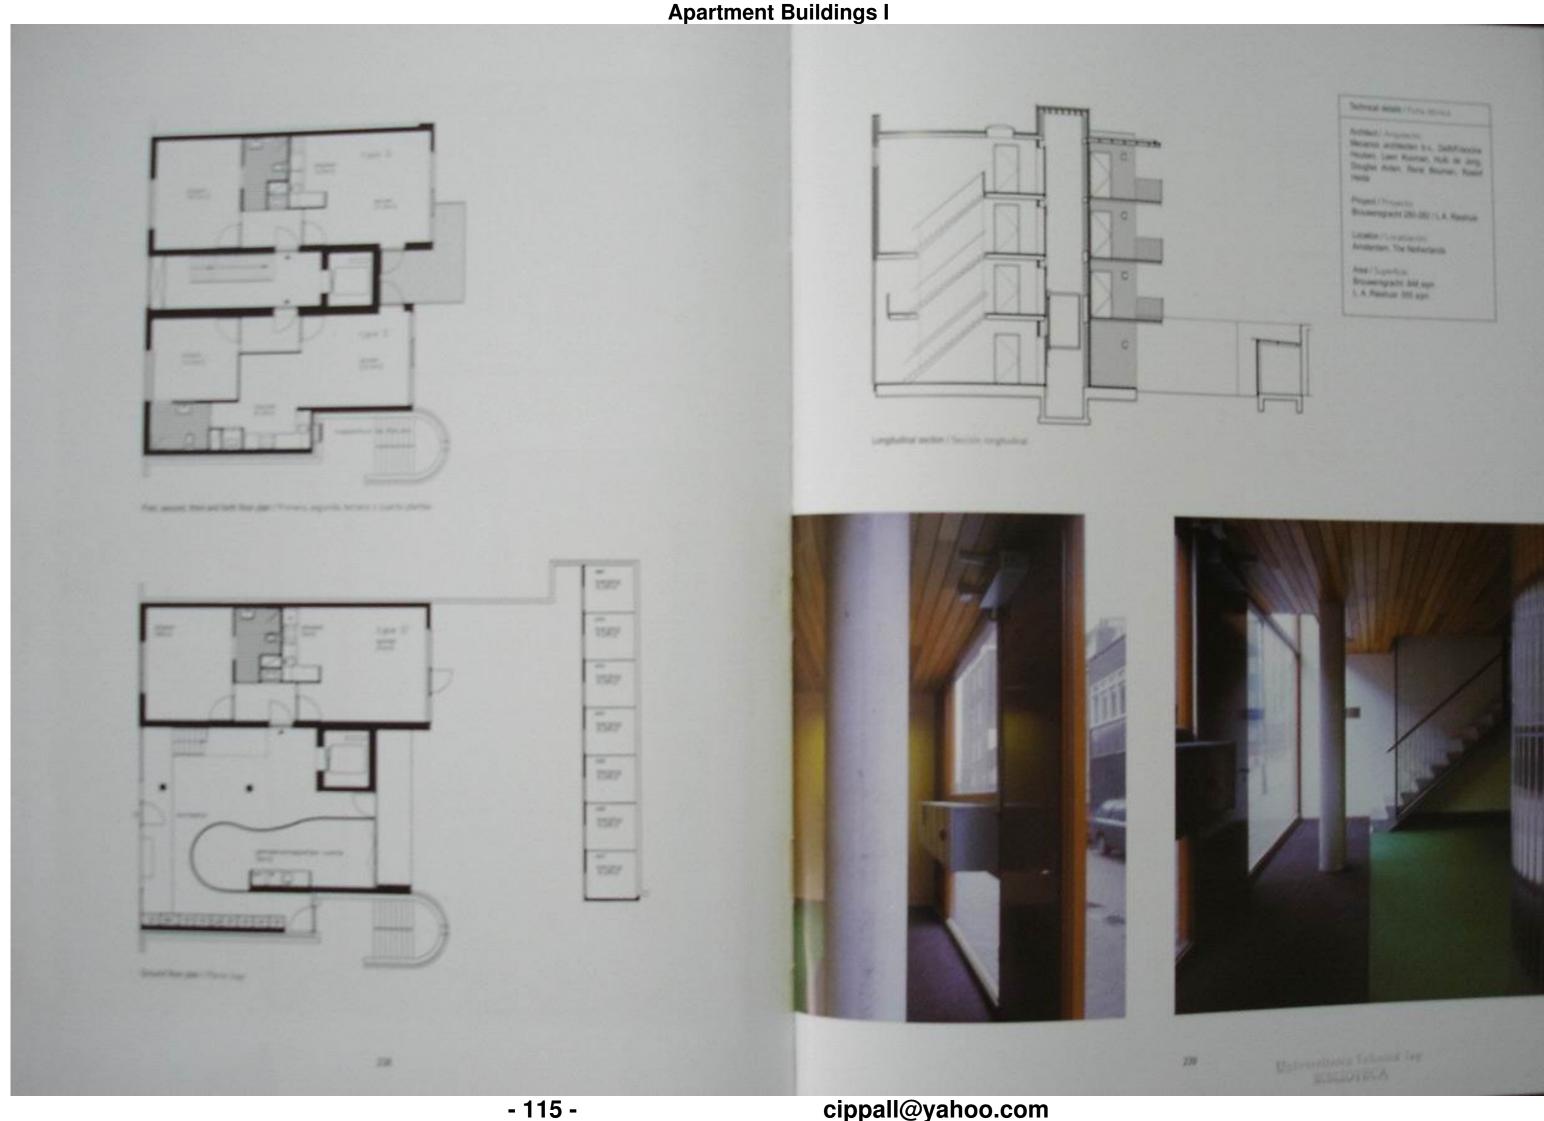

### Alvaro Siza Complexo Turístico da Boavista

Oporto, Portugal

Photographs: Duccio Malagamba

The ensemble of dwellings that comprise the Boavista complex are set at the northern end of the allotment, alongside Avic housing estate, while the buildings to be used for shops and services are sited to the south, defining a large public square between them. This square, a key element in the composition of the unit, will be formed by two spaces situated at different levels. The lower level, open and tree-lined, is linked directly to Boavista Avisnuc, while the upper zone, which covers two underground car parks, is closed to the north and the west by the tertiary buildings. However, the two levels will be connected by pedestrian ramps and stairs.

The gentle south-north incline of the land and the interior slope facing Sossista Avenue permits the exclusive use of mezzanine basements as moded our parks.

Access to the entire complex will basically be via throughfares in the southem part in order to prevent excessive traffic on Boavista Avenue. At present there is only one constructed block of dwellings that occupies a total area of 1.400 agm. It is formed by a rectangular building measuring 104x18 metres, with nine storey and an east-west orientation. The ground floor is used for stops. A metranine basement can park utilises the slope between the two madways on which the building is set. Los conjunto de viviendas que conformarán el complejo Boavista se construirá en la zona norte del terreno, junto a la urbanización de Asiz, mientras que aquellos destinados a comercio y servicios se ubicarán al suc creando entre ellos una gran plaza pública. Esta plaza constituirá el elemento clave de la composición del conjunto, ya que estará formada por dos espacios situados a cotas diferenciadas: el inferior, constituye un espacio abiento y arbolado, y está directamente vinculado a la avenidic y el superior —que cubre dos aparcamientos en sótano—, cerrado al nonte y al oeste por los edificios de carácter terciano. Los dos niveles, sin embargo, quedarán relacionados mediante rampas y escaleras de uso peatonal.

La inclinación del terreno, suave y constante de sur a norte y del interior hacia la avenida Boavista, permite el uso de semisótanos destinados exclusivamente a estacionamiento cubierto de vehículos. Los accesos a todo el complejo se producirán, básicamente, por las calles situadas al sur liberando en lo posible a la avenida Boavista de una sobrecarga de tráfico.

En la actualidad sólo se ha construido un bloque de viviendas que ocupa un área total de 3.400 m²; tiene forma rectangular y dimensiones 104x18 metros, con una altura de nueve plantas y orientación este-oeste. La planta baja está destina a uso comercial. Aprovechando el desnivel existente entre las dos calles sobre las que se asienta el edificio, se crea un semisótano destinado a aparcamiento.

15

- 3 -

At the corners of the building terraces project toward the exterior and create the effect of pieces in a jig-saw puzzle.

En las explinas de la construcción se hancreado ferrazas que se proyectas haca el exterior y crean un efecto de puzzle, como is se tratara de piezas a encigar.

Technical details / Fatra tecnica-

Anthors / Ansulation Alvaro Siza Veira

Proyect / Proyection -Complexo Turístico da Boaveta

Location / Localizacións Oporto, Portugali

Collaborator / Collaborador Areónio Medureira, Avelino Silva, Liris Miguel Cardoso, Antónia Noites, Carla. Manu Peocoto, Carla Lettilo: Luis Viegas, Rosáno de Pinho, Madalena D. Silva. Josquim Conorigão