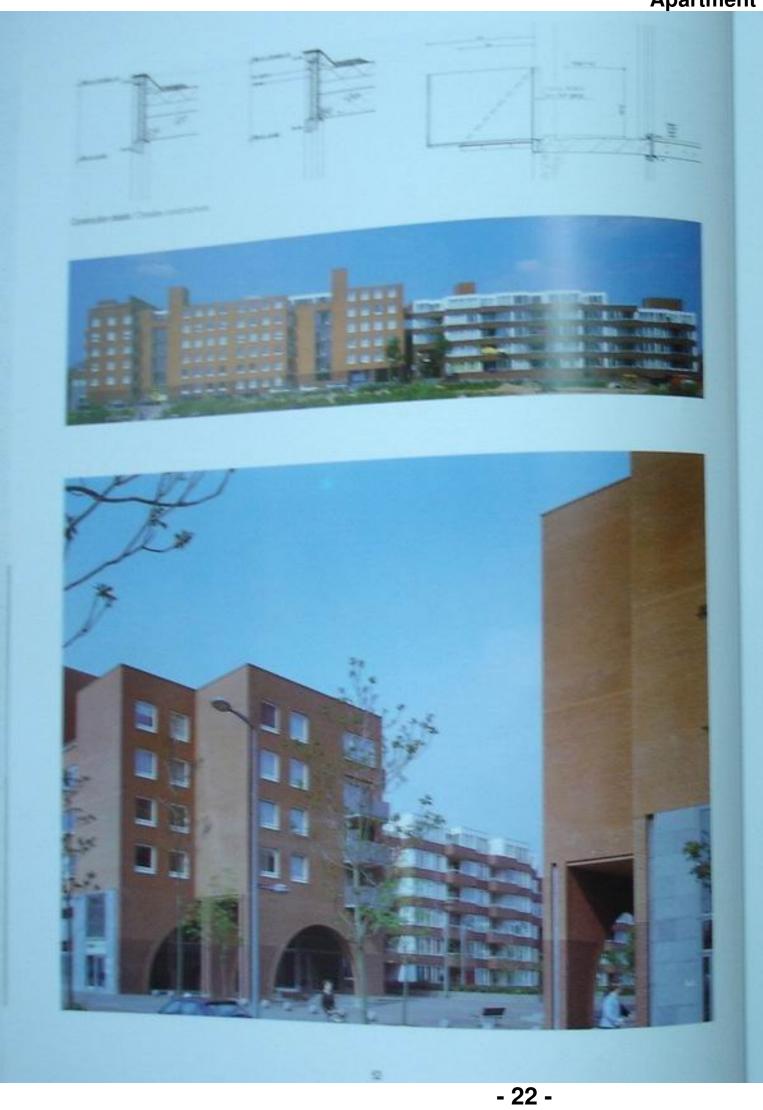

### Alvaro Siza Complexo Turístico da Boavista

Oporto, Portugal

Photographs: Duccio Malagamba

The ensemble of dwellings that comprise the Boavista complex are set at the northern end of the allotment, alongside Avic housing estate, while the buildings to be used for shops and services are sited to the south, defining a large public square between them. This square, a key element in the composition of the unit, will be formed by two spaces situated at different levels. The lower level, open and tree-lined, is linked directly to Boavista Avisnuc, while the upper zone, which covers two underground car parks, is closed to the north and the west by the tertiary buildings. However, the two levels will be connected by pedestrian ramps and stairs.

The gentle south-north incline of the land and the interior slope facing Sossista Avenue permits the exclusive use of mezzanine basements as moded our parks.

Access to the entire complex will basically be via throughfares in the southem part in order to prevent excessive traffic on Boavista Avenue. At present there is only one constructed block of dwellings that occupies a total area of 1.400 agm. It is formed by a rectangular building measuring 104x18 metres, with nine storey and an east-west orientation. The ground floor is used for stops. A metranine basement can park utilises the slope between the two madways on which the building is set. Los conjunto de viviendas que conformarán el complejo Boavista se construirá en la zona norte del terreno, junto a la urbanización de Asiz, mientras que aquellos destinados a comercio y servicios se ubicarán al suc creando entre ellos una gran plaza pública. Esta plaza constituirá el elemento clave de la composición del conjunto, ya que estará formada por dos espacios situados a cotas diferenciadas: el inferior, constituye un espacio abiento y arbolado, y está directamente vinculado a la avenidic y el superior —que cubre dos aparcamientos en sótano—, cerrado al nonte y al oeste por los edificios de carácter terciano. Los dos niveles, sin embargo, quedarán relacionados mediante rampas y escaleras de uso peatonal.

La inclinación del terreno, suave y constante de sur a norte y del interior hacia la avenida Boavista, permite el uso de semisótanos destinados exclusivamente a estacionamiento cubierto de vehículos. Los accesos a todo el complejo se producirán, básicamente, por las calles situadas al sur liberando en lo posible a la avenida Boavista de una sobrecarga de tráfico.

En la actualidad sólo se ha construido un bloque de viviendas que ocupa un área total de 3.400 m²; tiene forma rectangular y dimensiones 104x18 metros, con una altura de nueve plantas y orientación este-oeste. La planta baja está destina a uso comercial. Aprovechando el desnivel existente entre las dos calles sobre las que se asienta el edificio, se crea un semisótano destinado a aparcamiento.