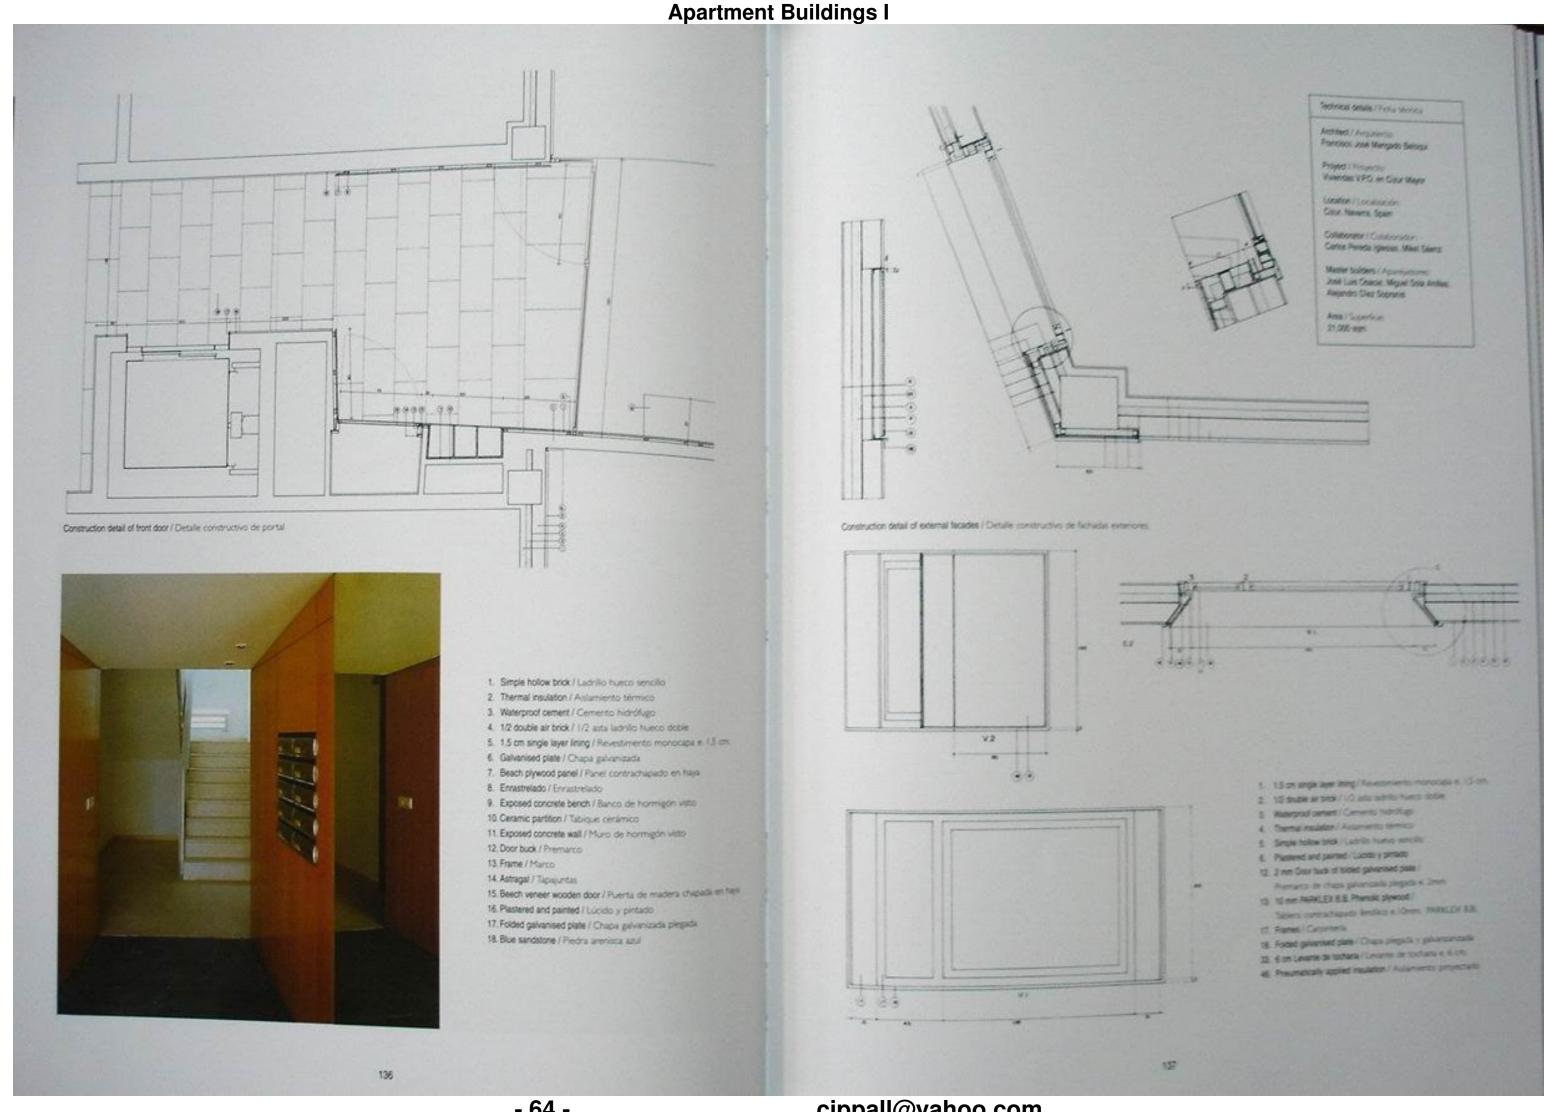

# Francisco José Mangado Viviendas V.P.O. en Cizur Mayor

Pamplona, Spain

Photographs: César San Millán

The scheme develops two accordand housing units in the Cizur estate near Pampions. This estate has not been developed uniformly; the first speriment bloke built in the spierches show a certain amount of improviador, whereas the later developments are more restrained and other betfor services and quality of life.

The two units, one privately tenned and one publicly curred, were given the same arthfectural treatment. The reality of their location in the urban conand sharing brundered identity and even morphology, seemed to suggest that they about be healed as a single unit with regard to the general development and the common spaces. They both have a symmetrical design that seeks continuity in the two public spaces and a unitary reading of the whole within an environment characterized by diversity. The permeter defined by the buildings is interrupted in order to create visual openings and spatial continuities between the two units and between these and the earlier buildings. The surge interior spaces contain common play areas, green areas and the accesses to the dwellings and to the garages located below the building. The presence of these spaces creates a sequence between the public space and the private space that substantially improves the spatial and functional quality of the divellings.

The proposal consists of linear buildings with a double bay Each unit complants two issued linear buildings and one L-shaped building that are placed as that they define the accesses to the interior of the central space or the view of it from some specially significant point of the estate. The living nouns and elichers face the misnor spaces and the bedrooms face the streets, in the centre of the facilities are concentrated in a service bay.