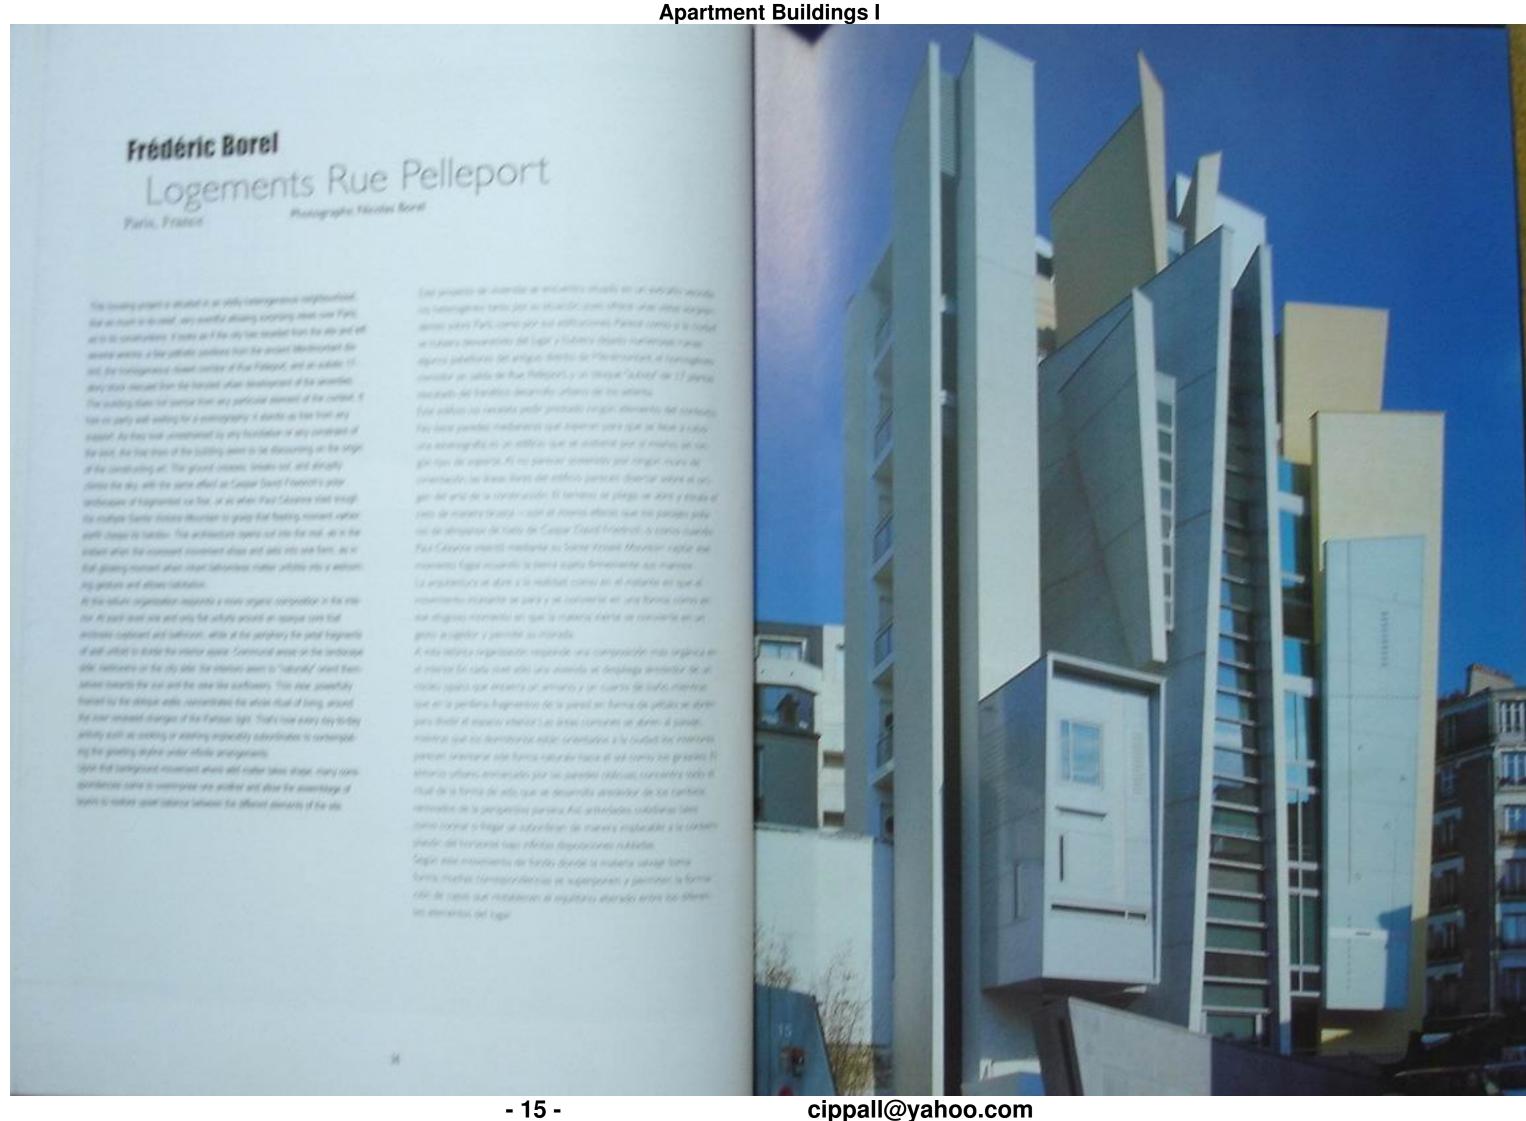

### Alvaro Siza Complexo Turístico da Boavista

Oporto, Portugal

Photographs: Duccio Malagamba

The ensemble of dwellings that comprise the Boavista complex are set at the northern end of the allotment, alongside Avic housing estate, while the buildings to be used for shops and services are sited to the south, defining a large public square between them. This square, a key element in the composition of the unit, will be formed by two spaces situated at different levels. The lower level, open and tree-lined, is linked directly to Boavista Avisnuc, while the upper zone, which covers two underground car parks, is closed to the north and the west by the tertiary buildings. However, the two levels will be connected by pedestrian ramps and stairs.

The gentle south-north incline of the land and the interior slope facing Sossista Avenue permits the exclusive use of mezzanine basements as moded our parks.

Access to the entire complex will basically be via throughfares in the southem part in order to prevent excessive traffic on Boavista Avenue. At present there is only one constructed block of dwellings that occupies a total area of 1.400 agm. It is formed by a rectangular building measuring 104x18 metres, with nine storey and an east-west orientation. The ground floor is used for stops. A metranine basement can park utilises the slope between the two madways on which the building is set. Los conjunto de viviendas que conformarán el complejo Boavista se construirá en la zona norte del terreno, junto a la urbanización de Asiz, mientras que aquellos destinados a comercio y servicios se ubicarán al suc creando entre ellos una gran plaza pública. Esta plaza constituirá el elemento clave de la composición del conjunto, ya que estará formada por dos espacios situados a cotas diferenciadas: el inferior, constituye un espacio abiento y arbolado, y está directamente vinculado a la avenidic y el superior —que cubre dos aparcamientos en sótano—, cerrado al nonte y al oeste por los edificios de carácter terciano. Los dos niveles, sin embargo, quedarán relacionados mediante rampas y escaleras de uso peatonal.

La inclinación del terreno, suave y constante de sur a norte y del interior hacia la avenida Boavista, permite el uso de semisótanos destinados exclusivamente a estacionamiento cubierto de vehículos. Los accesos a todo el complejo se producirán, básicamente, por las calles situadas al sur liberando en lo posible a la avenida Boavista de una sobrecarga de tráfico.

En la actualidad sólo se ha construido un bloque de viviendas que ocupa un área total de 3.400 m²; tiene forma rectangular y dimensiones 104x18 metros, con una altura de nueve plantas y orientación este-oeste. La planta baja está destina a uso comercial. Aprovechando el desnivel existente entre las dos calles sobre las que se asienta el edificio, se crea un semisótano destinado a aparcamiento.