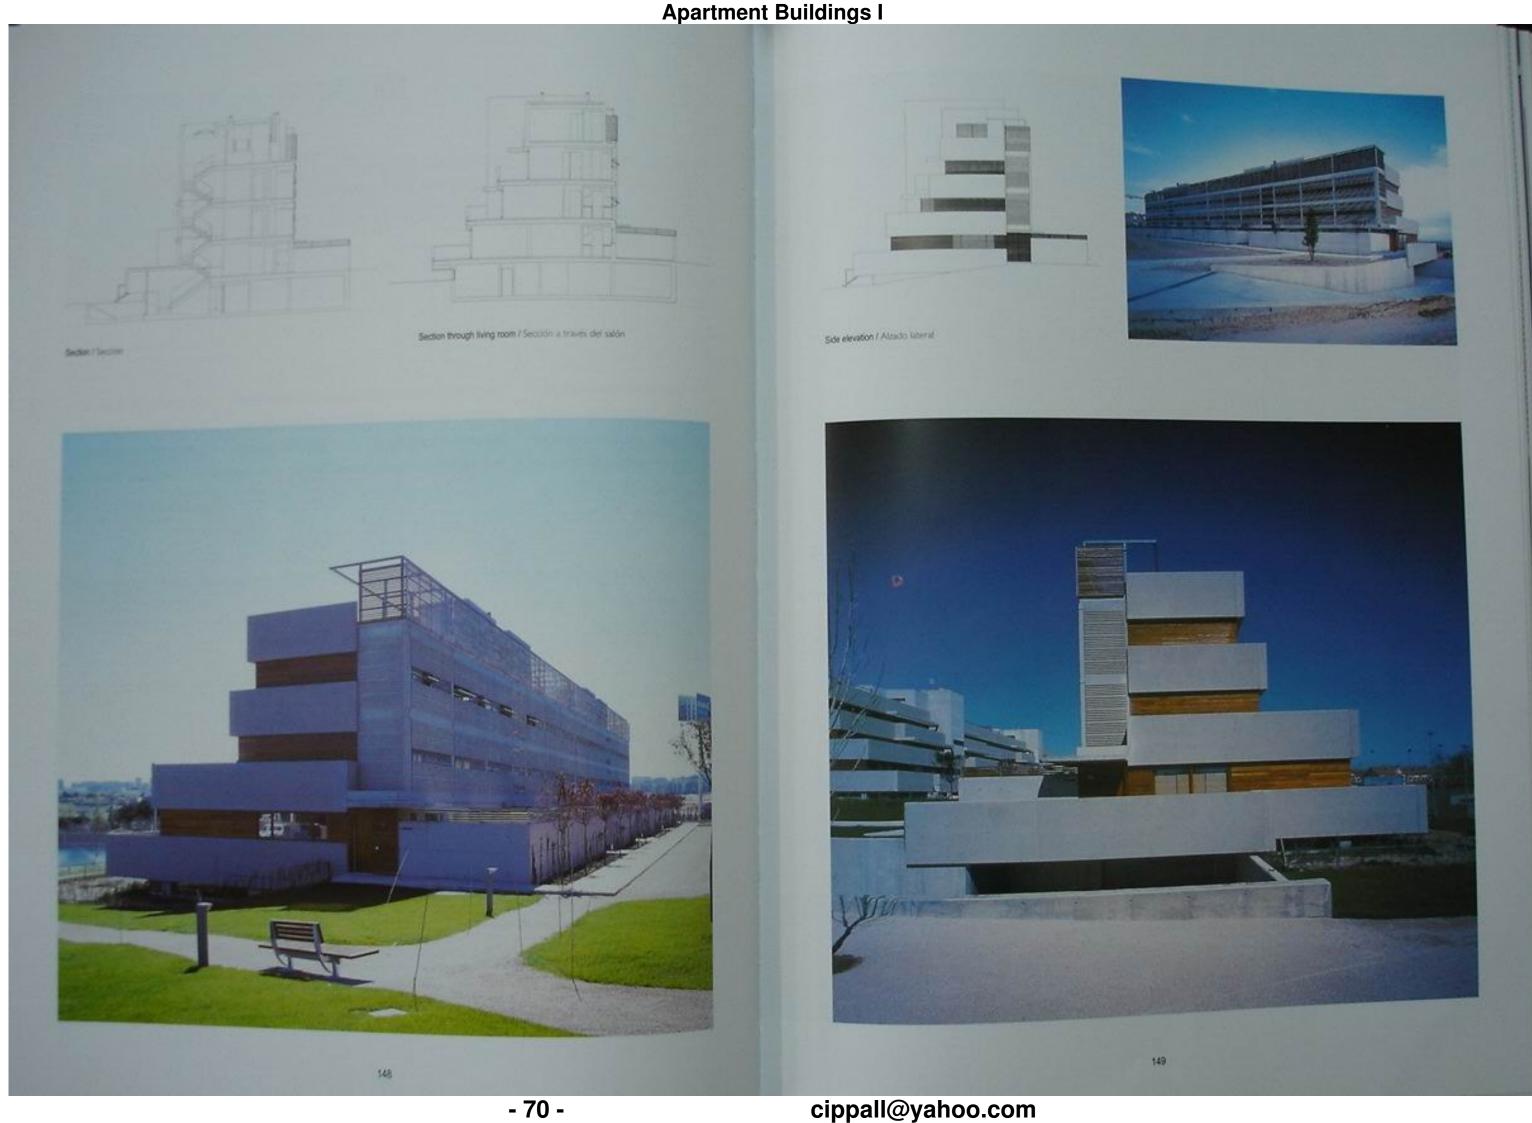

### Alvaro Siza Complexo Turístico da Boavista

Oporto, Portugal

Photographs: Duccio Malagamba

The ensemble of dwellings that comprise the Boavista complex are set at the northern end of the allotment, alongside Avic housing estate, while the buildings to be used for shops and services are sited to the south, defining a large public square between them. This square, a key element in the composition of the unit, will be formed by two spaces situated at different levels. The lower level, open and tree-lined, is linked directly to Boavista Avisnuc, while the upper zone, which covers two underground car parks, is closed to the north and the west by the tertiary buildings. However, the two levels will be connected by pedestrian ramps and stairs.

The gentle south-north incline of the land and the interior slope facing Sossista Avenue permits the exclusive use of mezzanine basements as moded our parks.

Access to the entire complex will basically be via throughfares in the southem part in order to prevent excessive traffic on Boavista Avenue. At present there is only one constructed block of dwellings that occupies a total area of 1.400 agm. It is formed by a rectangular building measuring 104x18 metres, with nine storey and an east-west orientation. The ground floor is used for stops. A metranine basement can park utilises the slope between the two madways on which the building is set. Los conjunto de viviendas que conformarán el complejo Boavista se construirá en la zona norte del terreno, junto a la urbanización de Asiz, mientras que aquellos destinados a comercio y servicios se ubicarán al suc creando entre ellos una gran plaza pública. Esta plaza constituirá el elemento clave de la composición del conjunto, ya que estará formada por dos espacios situados a cotas diferenciadas: el inferior, constituye un espacio abiento y arbolado, y está directamente vinculado a la avenidic y el superior —que cubre dos aparcamientos en sótano—, cerrado al nonte y al oeste por los edificios de carácter terciano. Los dos niveles, sin embargo, quedarán relacionados mediante rampas y escaleras de uso peatonal.

La inclinación del terreno, suave y constante de sur a norte y del interior hacia la avenida Boavista, permite el uso de semisótanos destinados exclusivamente a estacionamiento cubierto de vehículos. Los accesos a todo el complejo se producirán, básicamente, por las calles situadas al sur liberando en lo posible a la avenida Boavista de una sobrecarga de tráfico.

En la actualidad sólo se ha construido un bloque de viviendas que ocupa un área total de 3.400 m²; tiene forma rectangular y dimensiones 104x18 metros, con una altura de nueve plantas y orientación este-oeste. La planta baja está destina a uso comercial. Aprovechando el desnivel existente entre las dos calles sobre las que se asienta el edificio, se crea un semisótano destinado a aparcamiento.