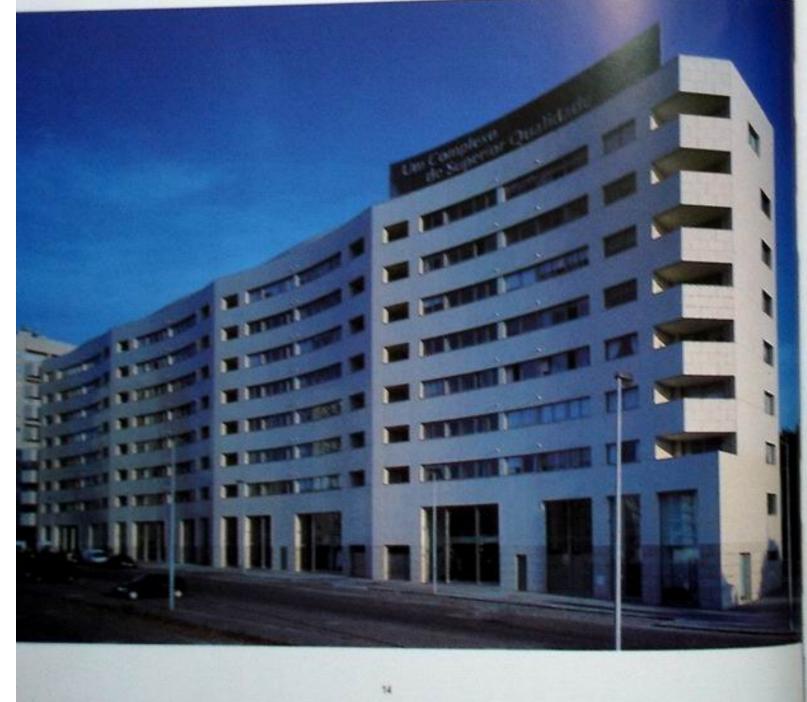

### Alvaro Siza Complexo Turístico da Boavista

Oporto, Portugal

Photographs: Duccio Malagamba

The ensemble of dwellings that comprise the Boavista complex are set at the northern end of the allotment, alongside Avic housing estate, while the buildings to be used for shops and services are sited to the south, defining a large public square between them. This square, a key element in the composition of the unit, will be formed by two spaces situated at different levels. The lower level, open and tree-lined, is linked directly to Boavista Avisnuc, while the upper zone, which covers two underground car parks, is closed to the north and the west by the tertiary buildings. However, the two levels will be connected by pedestrian ramps and stairs.

The gentle south-north incline of the land and the interior slope facing Sossista Avenue permits the exclusive use of mezzanine basements as moded our parks.

Access to the entire complex will basically be via throughfares in the southem part in order to prevent excessive traffic on Boavista Avenue. At present there is only one constructed block of dwellings that occupies a total area of 1.400 agm. It is formed by a rectangular building measuring 104x18 metres, with nine storey and an east-west orientation. The ground floor is used for stops. A metranine basement can park utilises the slope between the two madways on which the building is set. Los conjunto de viviendas que conformarán el complejo Boavista se construirá en la zona norte del terreno, junto a la urbanización de Asiz, mientras que aquellos destinados a comercio y servicios se ubicarán al suc creando entre ellos una gran plaza pública. Esta plaza constituirá el elemento clave de la composición del conjunto, ya que estará formada por dos espacios situados a cotas diferenciadas: el inferior, constituye un espacio abiento y arbolado, y está directamente vinculado a la avenidic y el superior —que cubre dos aparcamientos en sótano—, cerrado al nonte y al oeste por los edificios de carácter terciano. Los dos niveles, sin embargo, quedarán relacionados mediante rampas y escaleras de uso peatonal.

La inclinación del terreno, suave y constante de sur a norte y del interior hacia la avenida Boavista, permite el uso de semisótanos destinados exclusivamente a estacionamiento cubierto de vehículos. Los accesos a todo el complejo se producirán, básicamente, por las calles situadas al sur liberando en lo posible a la avenida Boavista de una sobrecarga de tráfico.

En la actualidad sólo se ha construido un bloque de viviendas que ocupa un área total de 3.400 m²; tiene forma rectangular y dimensiones 104x18 metros, con una altura de nueve plantas y orientación este-oeste. La planta baja está destina a uso comercial. Aprovechando el desnivel existente entre las dos calles sobre las que se asienta el edificio, se crea un semisótano destinado a aparcamiento.