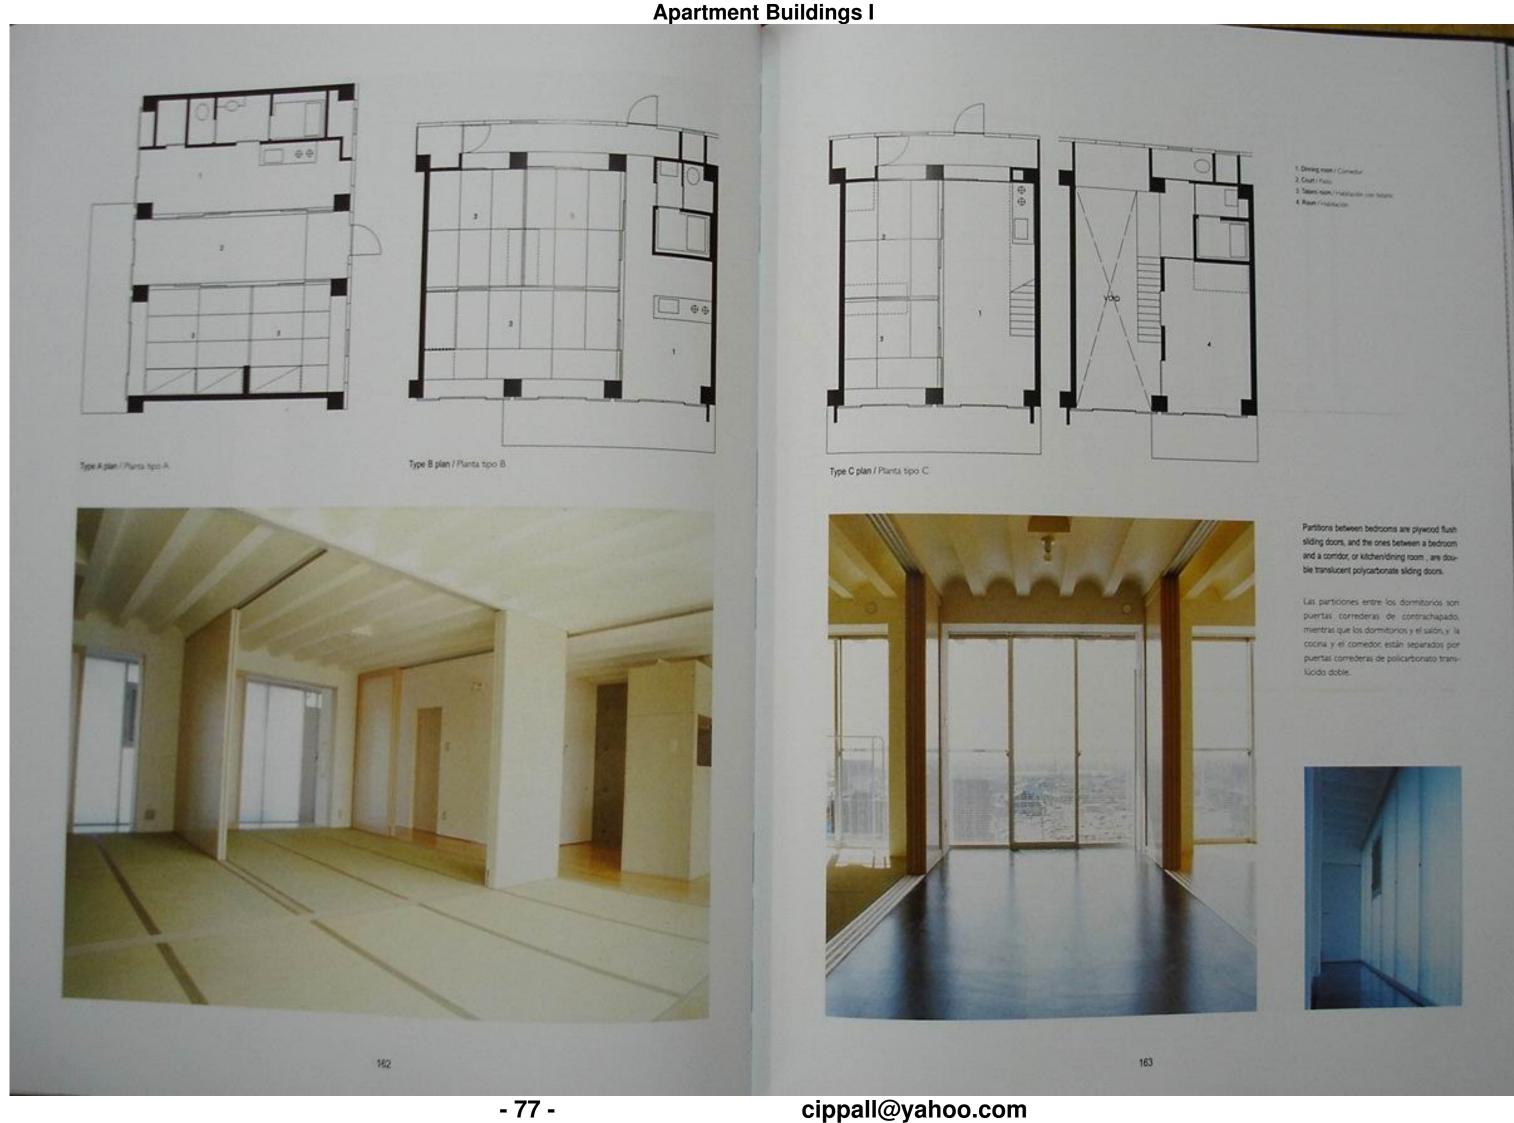

**Apartment Buildings I** Ground floor plant (Florida Sala) In this residential complex a large variety of residential possibilities are controlled and made possible by the strict structural and constructional order used by the architects. En este conjunto residencial conviven una gran variedad de posibilidades habitativas controladas y hechas posibles por el estricto orden estructural y constructivo con el que has trabajedo los arquitectos. Fee for plac Prinses plats Secretor part (squels parts) 25 -8-

**Apartment Buildings I** Construction datal / Details construction |\$1000000 3000000 They Asseption / Tercors prients. The roof is a fundamental space in the conception of the project its perforations provide natural light to the interior of the building and create an abstract landscape, an island within the Island. La cuberta se revela como un espacio fundamental en la concepción del proyecto. Sus diversas perforaciones aportan luz natiural al interior del edificio y cresin un passaje. abstructo, una sila dentro de la sila. 27