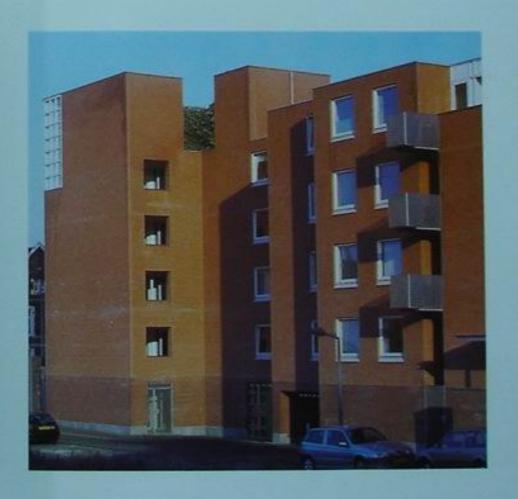

15

- 3 -

At the corners of the building terraces project toward the exterior and create the effect of pieces in a jig-saw puzzle.

En las explinas de la construcción se hancreado ferrazas que se proyectas haca el exterior y crean un efecto de puzzle, como is se tratara de piezas a encigar.