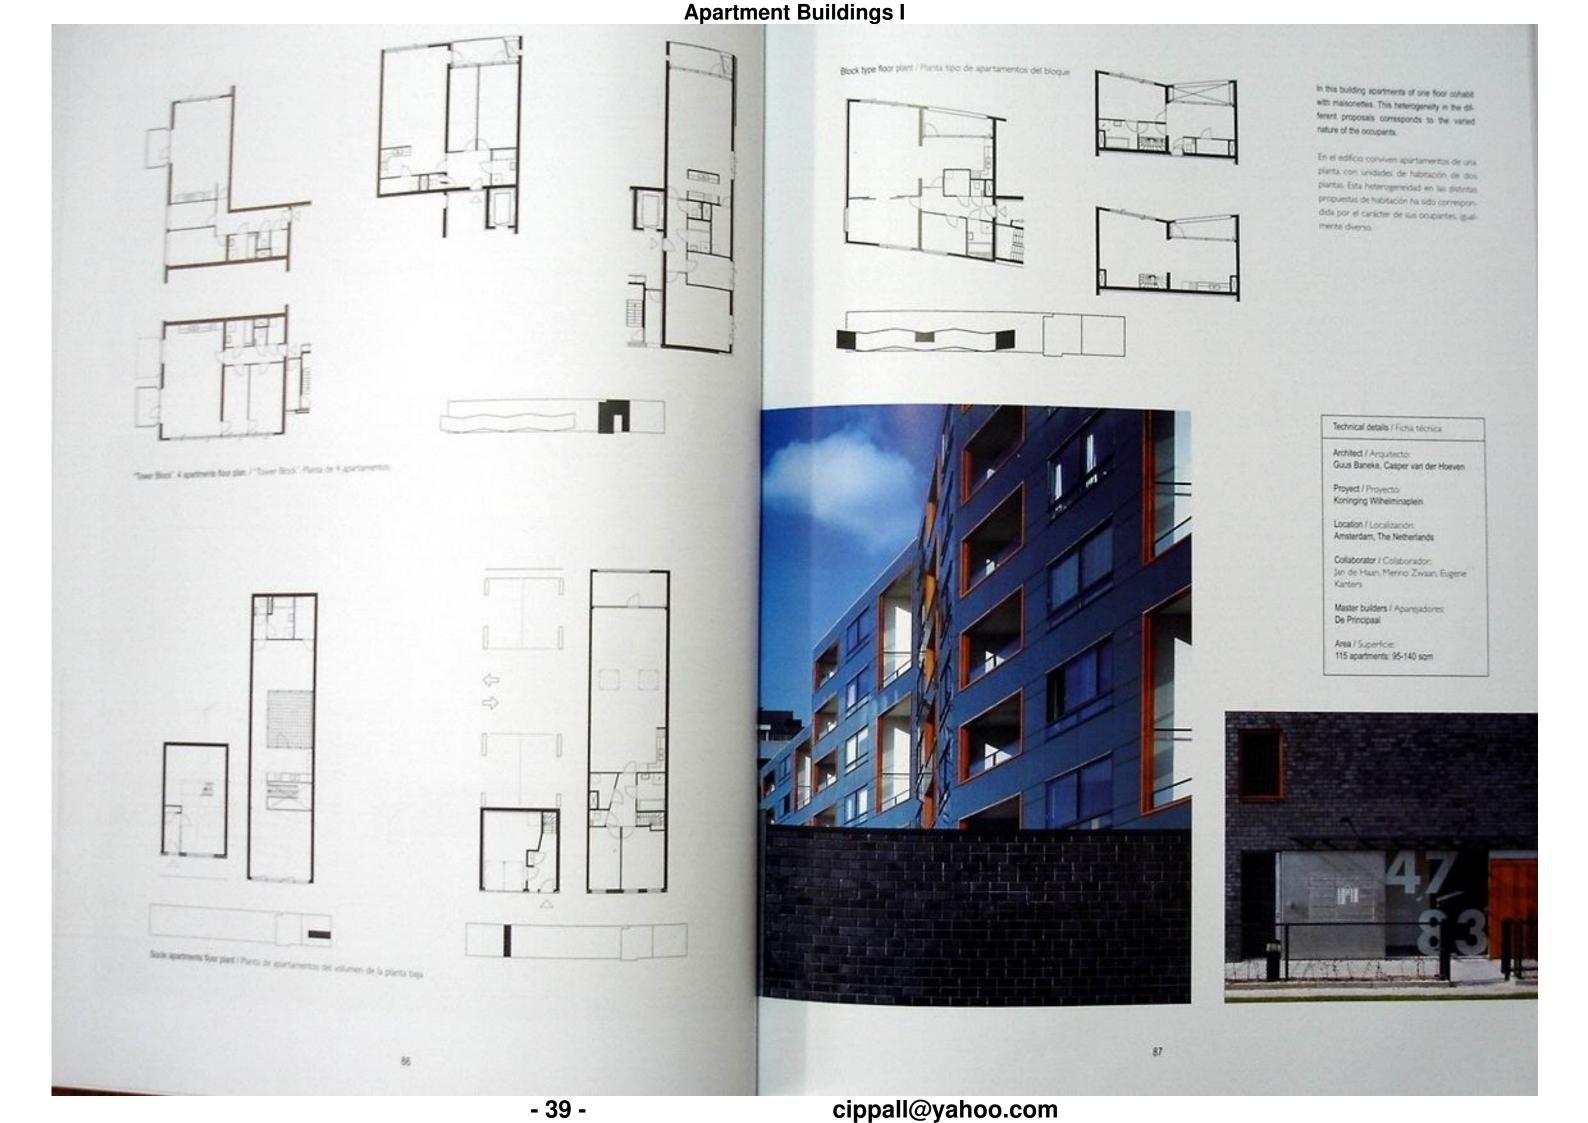

# Baneke, Van der Hoeven Koningin Wilhelminaplein Ansterdam, The Netherlands Photographs Jeroen van Plutten

The people of the prices training in "Kannige With-Investment" was based as the diverse order exponenties of the booter. These were, to create the boundaries of the park, it forms a come on the restricted order to provide which and inform it "Carrespond" and it make "Propriate" the people ordered is the park. The best provide as an exceptional of decreate that are constructed as a whole in order to make those requirements in other streets.

The complex is compared of a long halding of apartments and mushous is securing some of beelings that occupies the enight and breacht of the site, and an apartment stock.

In "Companial", the sock and the oppositionates are amost object. The vertical and fortunal commodition are revealed in the upper and mode parts and at the wide of the wall, where the accesses to the deelings are located. The deelings on the sock are 21 meters deep and have an enominous living areas. The apparence that are in the digrap area are less deep and have a wide of 15 meters. Some of their are managements. The commodition materials of the location are adapted to their function. The digrap volume that speed onto the location are adapted to their function. The digrap volume that weather from a first logger order a dynamic effect.

E duelo de este edico de propedad privata en Nonege.
Wilhemnapien" se gesto a partir de los diversos moustos urbera se
acos campir en dicho emplicamiento. Estos eran crear los lintes de
parque formar una esquina en el acto nordeste proportionar atalian,
etro a "Camipitania" y hacer de "Tregelain" una fondosa estada se
parque Este diseño podría ser interpretado como una disposició de
elementos que, en su transformación como conjunto, con opiaces de
cumpir estos requisitos en diferentes directories.

E conjunto lo forman un edificio alargado que aberga apartamento, equidos, un volumen de la planta baja de dos plantas con vivenda que ocupa toda la longitud y profundidad del solar y una toma de apartumentos.

En "Camapetrazi", el volumen de la planta baja en dos nieses y la fachadas en agrag están cas alineadas. Las conexones sersoles nonsontales se revelan en las partes superior y media y en los extremos del paramento, donde también se encuentran los actesos a las visiendos.

La vivenda sobre el volumen de la planta baja tienen 20 metros de profundidad y cuentan con enormes zonas de estar Los aparturenta que se encuentran en la zona de ograg son menos profundos y tiene una anchura de 10 metros. Algunos de ellos son de tipo diplex Los materiales de construcción de las fachadas están en sintonía con la función de las mismas. El volumen en orgono que se abre al perque forma una pantalla de puneles de vidrio resistente sobre los quales las manos de madera de las logas crean un efecto dinámico.