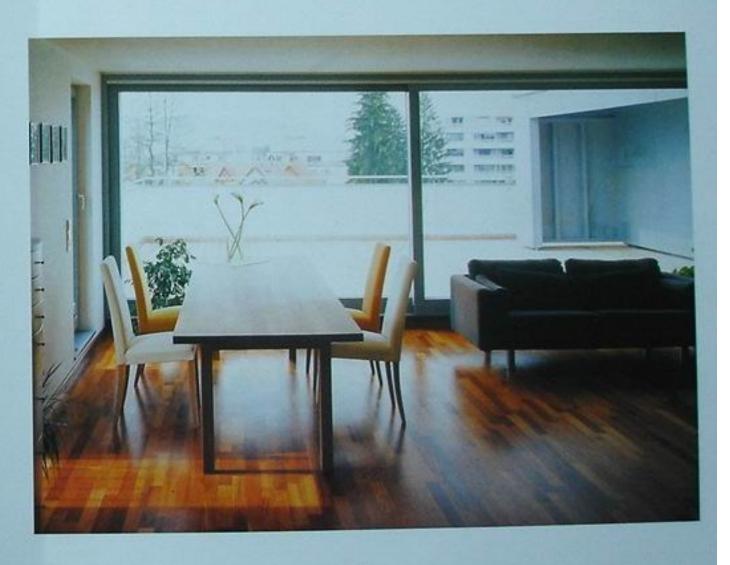

**Apartment Buildings I** Terrocal details / Ficha Microca. Architect / Arquitection Enlogence Screen Proyect / Proyects: Logistents 15 Rue des Paultions Location / Cocatasconi Paris, France Collaborator / Collaborador Marc Younan, Massimo Mattuasi Area / Superfice: 1,665 sgm Type floor plant / Planta tipo The interiors seem to be oriented naturally tike sunflowers toward the sun. These views framed by the oblique walls become the backdrop for the daily activities, renewed each day thanks to the light and the dynamism of the city streets. Los interiores parecen orientarse naturalmente como grasoles haca el sol Estas vistas encuadradas por los muros oblicuos se convierten en el telón de fondo para las actividades cotidianas, renovadas cada día gracias a la ka y al dinamismo de las calles de la oudad. 45