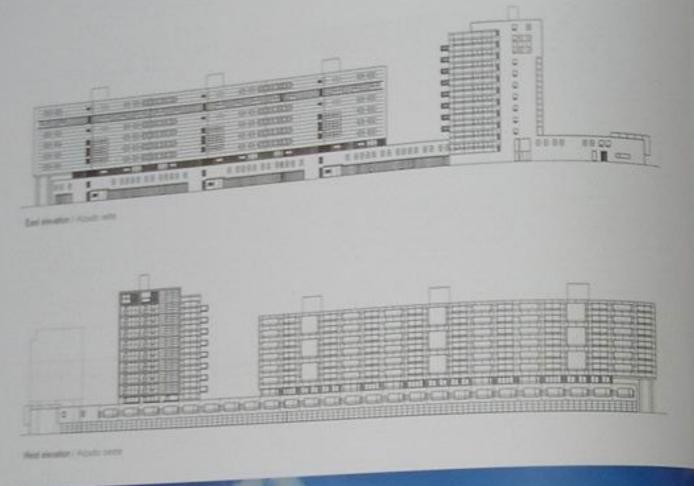

Camapetrazi", el volumen de la planta baja en dos nieses y la fachadas en agrag están cas alineadas. Las conexones sersoles nonsontales se revelan en las partes superior y media y en los extremos del paramento, donde también se encuentran los actesos a las visiendos.

La vivenda sobre el volumen de la planta baja tienen 20 metros de profundidad y cuentan con enormes zonas de estar Los aparturenta que se encuentran en la zona de ograg son menos profundos y tiene una anchura de 10 metros. Algunos de ellos son de tipo diplex Los materiales de construcción de las fachadas están en sintonía con la función de las mismas. El volumen en orgono que se abre al perque forma una pantalla de puneles de vidrio resistente sobre los quales las manos de madera de las logas crean un efecto dinámico.



30







At the groupy fields, the park is bordered by the lowvolume of the scote. Because of the massive loggal acreems of the first foor houses, the parkable facade becomes neutral with a public character.

il vourrien trap del vourrien de la planta bas enda con le propied del pumpie. Las imponenles partiales de la logie de les vivendas de la primiera planta ocongen a la fichiada un carillo con contro a sobrera.

Ste pan / Plano de studición









Fragment west elevation / Fragmento de alzado oeste

Fragment east elevation / Fragmento de alzado este

The construction materials of the facades are attuned to the role of the facade as a whole. The zig-zagged volume to the park creates a screen, constructed of toughened glass panels through which the wooden frames of the loggias create their