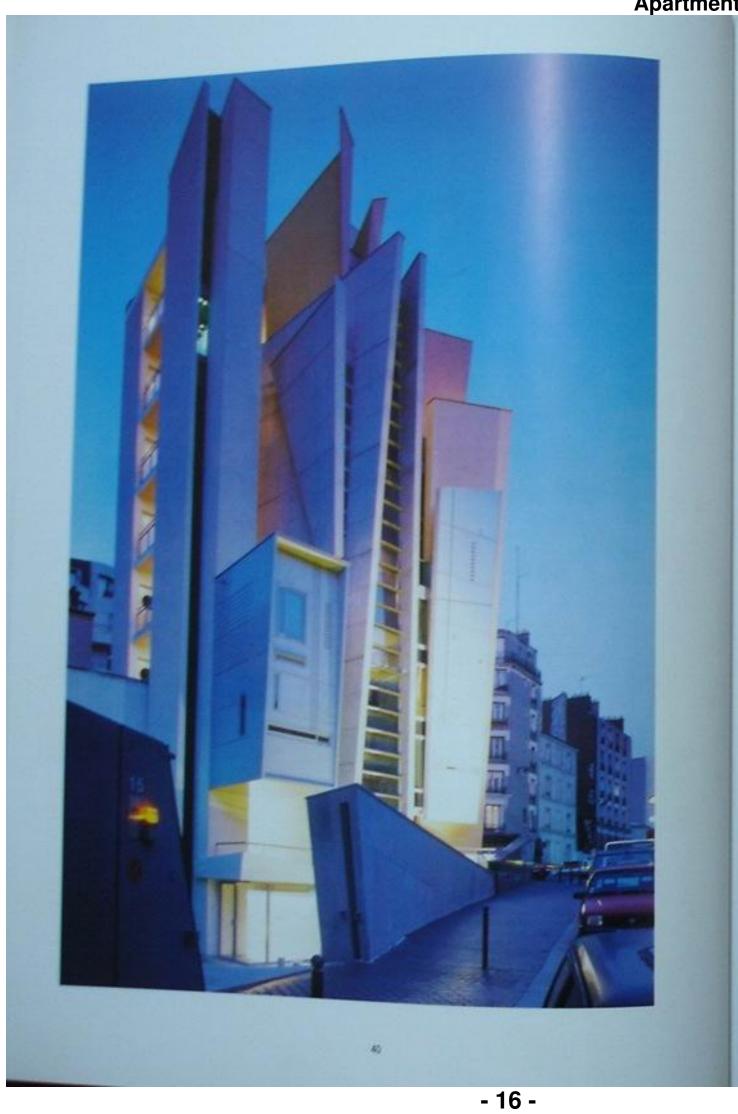

15

- 3 -

At the corners of the building terraces project toward the exterior and create the effect of pieces in a jig-saw puzzle.

En las explinas de la construcción se hancreado ferrazas que se proyectas haca el exterior y crean un efecto de puzzle, como is se tratara de piezas a encigar.