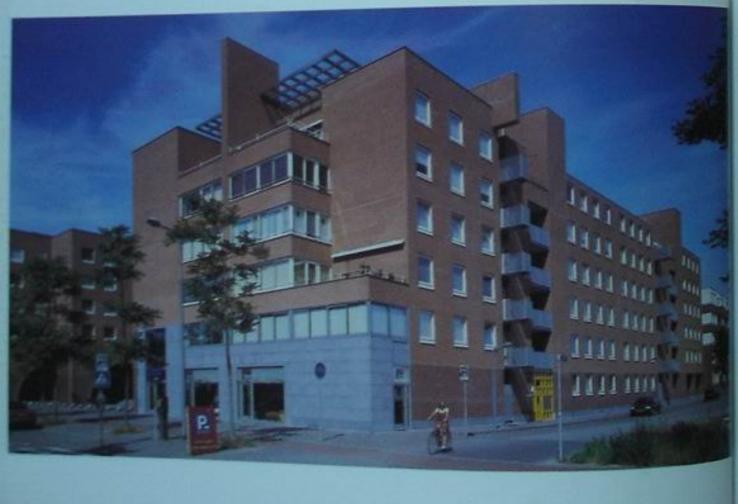

### Alvaro Siza Complexo Turístico da Boavista

Oporto, Portugal

Photographs: Duccio Malagamba

The ensemble of dwellings that comprise the Boavista complex are set at the northern end of the allotment, alongside Avic housing estate, while the buildings to be used for shops and services are sited to the south, defining a large public square between them. This square, a key element in the composition of the unit, will be formed by two spaces situated at different levels. The lower level, open and tree-lined, is linked directly to Boavista Avisnuc, while the upper zone, which covers two underground car parks, is closed to the north and the west by the tertiary buildings. However, the two levels will be connected by pedestrian ramps and stairs.

The gentle south-north incline of the land and the interior slope facing Sossista Avenue permits the exclusive use of mezzanine basements as moded our parks.

Access to the entire complex will basically be via throughfares in the southem part in order to prevent excessive traffic on Boavista Avenue. At present there is only one constructed block of dwellings that occupies a total area of 1.400 agm. It is formed by a rectangular building measuring 104x18 metres, with nine storey and an east-west orientation. The ground floor is used for stops. A metranine basement can park utilises the slope between the two madways on which the building is set. Los conjunto de viviendas que conformarán el complejo Boavista se construirá en la zona norte del terreno, junto a la urbanización de Asiz, mientras que aquellos destinados a comercio y servicios se ubicarán al suc creando entre ellos una gran plaza pública. Esta plaza constituirá el elemento clave de la composición del conjunto, ya que estará formada por dos espacios situados a cotas diferenciadas: el inferior, constituye un espacio abiento y arbolado, y está directamente vinculado a la avenidic y el superior —que cubre dos aparcamientos en sótano—, cerrado al nonte y al oeste por los edificios de carácter terciano. Los dos niveles, sin embargo, quedarán relacionados mediante rampas y escaleras de uso peatonal.

La inclinación del terreno, suave y constante de sur a norte y del interior hacia la avenida Boavista, permite el uso de semisótanos destinados exclusivamente a estacionamiento cubierto de vehículos. Los accesos a todo el complejo se producirán, básicamente, por las calles situadas al sur liberando en lo posible a la avenida Boavista de una sobrecarga de tráfico.

En la actualidad sólo se ha construido un bloque de viviendas que ocupa un área total de 3.400 m²; tiene forma rectangular y dimensiones 104x18 metros, con una altura de nueve plantas y orientación este-oeste. La planta baja está destina a uso comercial. Aprovechando el desnivel existente entre las dos calles sobre las que se asienta el edificio, se crea un semisótano destinado a aparcamiento.