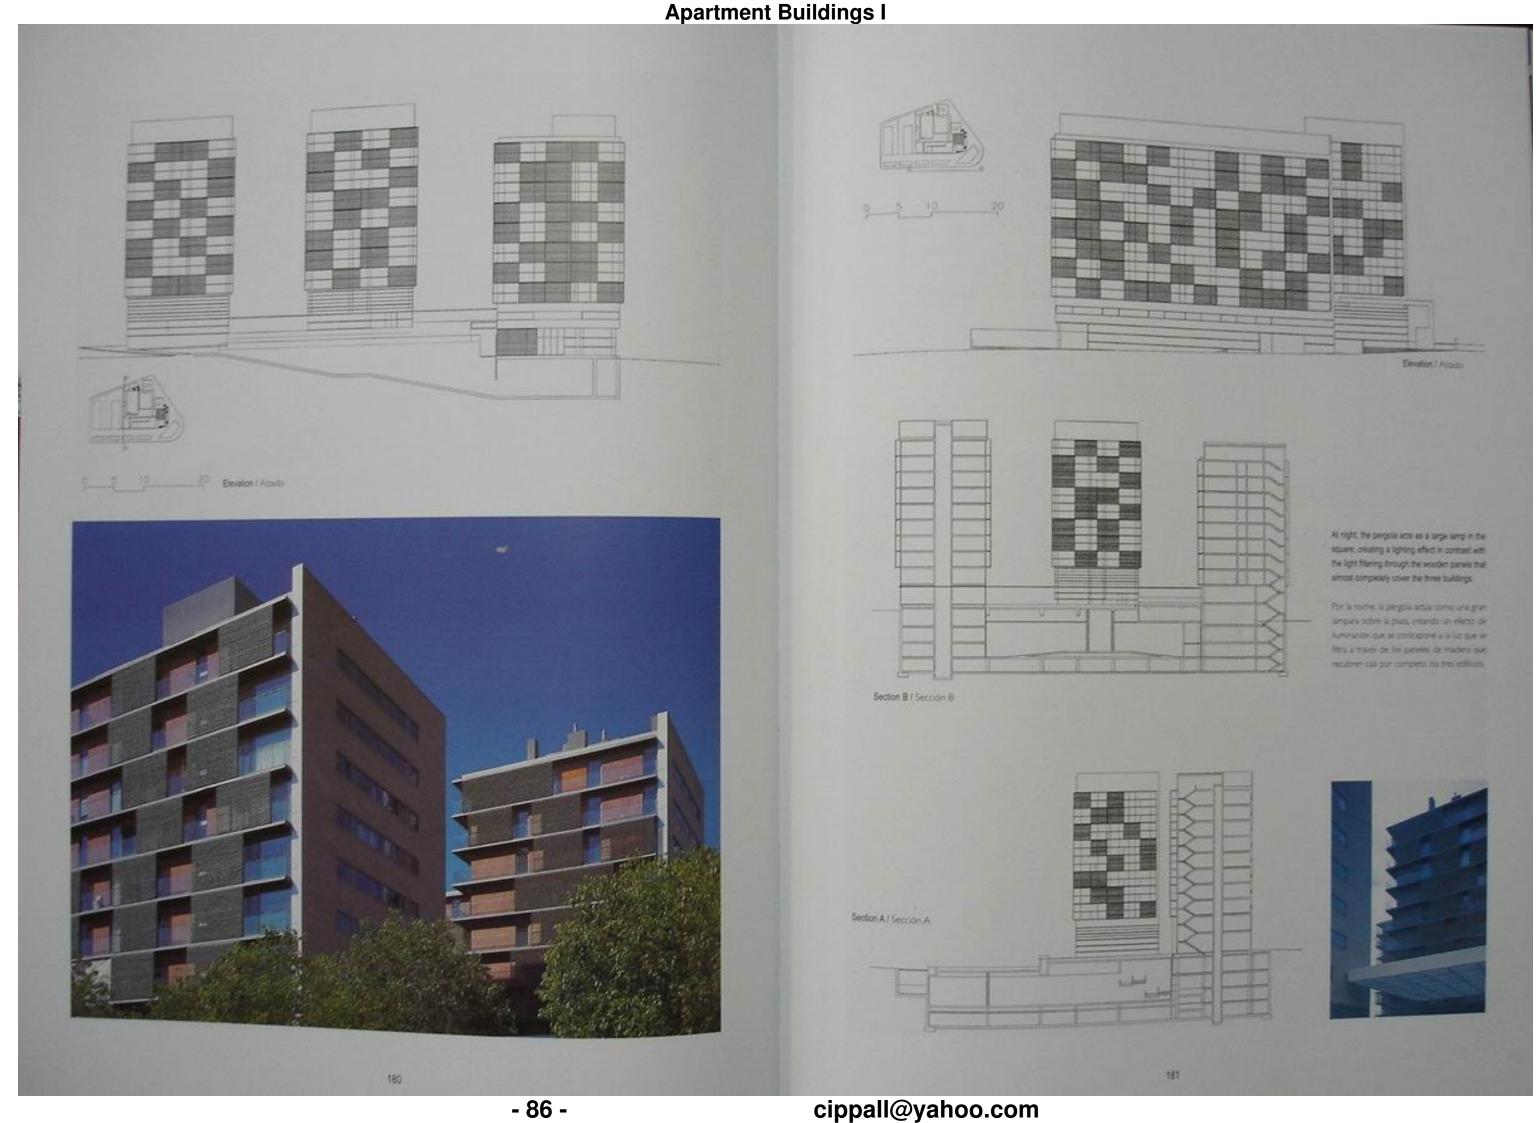

## MBM Arquitectes: Martorell/Bohigas/Mackay Kleine Circus City Block

Maastricht, The Netherlands

Photographs: Duccio Malagamba

Next to the right margin of the River Meuse and as an extension of the south part of the habonic combe of Massimirt, the extension of the Ceramique Project artise carrier is being developed on the 25 fectures occupied by the factory, its Coeren, the architect of the general project, has organised the area using the traditional forms of the city (avenues, streets, squares, parks, margine, etc.) and invited different European architects to design the buildregic Galletti Shozzi, Siza Rossi, Harthberg, Anets, Chiz and Orliz. MEM Argutedes designed the whole block called filleine Circus in the urban project, it is a U-shaped block that opens onto the wide new central avenue. of the district. The scheme seeks to achieve two specific objectives. The first observe a to achieve a better relationship with the environment. The Ushaped block opens onto the Haugemenweg (the old adjoining district). A cylindrical building is placed at the end to maintain the atmosphere of the Ushaped apace and the heights of the buildings decrease toward the Haugemanuag to connect with the scale of the old district. The second objective is to achieve a contrast between the facades giving onto the streets (solid, with regular windows) and the facades giving onto the interior (dynamic, with alternating solid and glazed strips). For further contrast the part of the south-east wing rotates in the opposite direction in order to open up lowerd the new Heugemenveg park to the south.

The two linear buildings at the perimeter are divided in the centre into two bodies in order to give continuity to the pedestrian path that runs through the district and crosses the adjoining blocks.

Each stancase and iff group has four dwellings. Each dwelling has views. onto the interior garden or the exterior park. This organisation makes full une of the lifts.

Most of the dwellings are of two types: L-shaped ones with double ventilason or compact rectangular ones with a single ventilated facade. The rooms are approximately the same in all of them living room, dring room, kitchen, two large bedrooms and services.

The garden inside the block is both a public and a community garden.

La operación de extensión del centro urbano flamada Ceramique. Project se desarrolla junto a la margini derecha del río Mosa como. externido de la parte sur del centro histórico de Maistricht en las 25. hectires que ocupata el recrito de la fábrica. El arquitecto autor del proyecto gobal lo Coenen, ha organizado el área a través de las formis tradicionales de la cuidad (avenidas calles plazas, parques, etc.), emutó a diferentes arquitectos europeos a proyectar los edificios. Galletti, Snozzi, Sizii, Rossi, Herzberger, Arets, Crisz y, Ortiz, entre otros. MEM Arquitectes ha provectado la totalidad de una manzana que en el proyecto urbano se flama Kiene Circus y estaba diseñada en forma de U aberta a la nueva y amplia avenida central del barrio. El proyecto busca dos objetivos concretos. El primero, una mejor relación con el entorno para ello abre la manzana en Ul hacia Heugemenweg (el barrio artiguo corsiguo); introduce un edificio clindrico al fondo para mantener la atmósfera del espacio en U y decrecen las alturas de los edificos hacu Heugemenweg para conectar con la escala del viejo bamo El segundo, un carácter arquitectónico de contraste entre las fachadas que dan a las calles (macizas con ventanas regulares) y las fachadas hacia el intenor (dinlimicas, con alternancia de bandas horizontaes manzas y vidnadas). Para mayor contraste aún, la parte del ala sudeste se gra del revés con objeto de aborse hacia el sur y al ruevo parque de Heugemenweg.