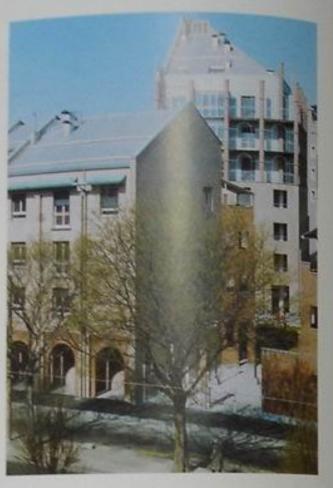

### Alvaro Siza Complexo Turístico da Boavista

Oporto, Portugal

Photographs: Duccio Malagamba

The ensemble of dwellings that comprise the Boavista complex are set at the northern end of the allotment, alongside Avic housing estate, while the buildings to be used for shops and services are sited to the south, defining a large public square between them. This square, a key element in the composition of the unit, will be formed by two spaces situated at different levels. The lower level, open and tree-lined, is linked directly to Boavista Avisnuc, while the upper zone, which covers two underground car parks, is closed to the north and the west by the tertiary buildings. However, the two levels will be connected by pedestrian ramps and stairs.

The gentle south-north incline of the land and the interior slope facing Sossista Avenue permits the exclusive use of mezzanine basements as moded our parks.

Access to the entire complex will basically be via throughfares in the southem part in order to prevent excessive traffic on Boavista Avenue. At present there is only one constructed block of dwellings that occupies a total area of 1.400 agm. It is formed by a rectangular building measuring 104x18 metres, with nine storey and an east-west orientation. The ground floor is used for stops. A metranine basement can park utilises the slope between the two madways on which the building is set. Los conjunto de viviendas que conformarán el complejo Boavista se construirá en la zona norte del terreno, junto a la urbanización de Asiz, mientras que aquellos destinados a comercio y servicios se ubicarán al suc creando entre ellos una gran plaza pública. Esta plaza constituirá el elemento clave de la composición del conjunto, ya que estará formada por dos espacios situados a cotas diferenciadas: el inferior, constituye un espacio abiento y arbolado, y está directamente vinculado a la avenidic y el superior —que cubre dos aparcamientos en sótano—, cerrado al nonte y al oeste por los edificios de carácter terciano. Los dos niveles, sin embargo, quedarán relacionados mediante rampas y escaleras de uso peatonal.

15

- 3 -

At the corners of the building terraces project toward the exterior and create the effect of pieces in a jig-saw puzzle.

En las explinas de la construcción se hancreado ferrazas que se proyectas haca el exterior y crean un efecto de puzzle, como is se tratara de piezas a encigar.