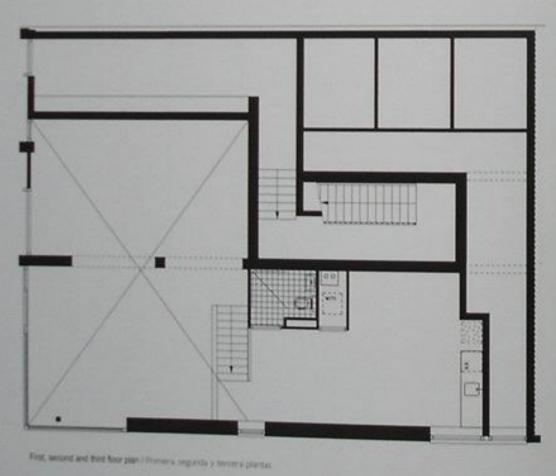

### Alvaro Siza Complexo Turístico da Boavista

Oporto, Portugal

Photographs: Duccio Malagamba

The ensemble of dwellings that comprise the Boavista complex are set at the northern end of the allotment, alongside Avic housing estate, while the buildings to be used for shops and services are sited to the south, defining a large public square between them. This square, a key element in the composition of the unit, will be formed by two spaces situated at different levels. The lower level, open and tree-lined, is linked directly to Boavista Avisnuc, while the upper zone, which covers two underground car parks, is closed to the north and the west by the tertiary buildings. However, the two levels will be connected by pedestrian ramps and stairs.

The gentle south-north incline of the land and the interior slope facing Sossista Avenue permits the exclusive use of mezzanine basements as moded our parks.

Access to the entire complex will basically be via throughfares in the southem part in order to prevent excessive traffic on Boavista Avenue. At present there is only one constructed block of dwellings that occupies a total area of 1.400 agm. It is formed by a rectangular building measuring 104x18 metres, with nine storey and an east-west orientation. The ground floor is used for stops. A metranine basement can park utilises the slope between the two madways on which the building is set. Los conjunto de viviendas que conformarán el complejo Boavista se construirá en la zona norte del terreno, junto a la urbanización de Asiz, mientras que aquellos destinados a comercio y servicios se ubicarán al suc creando entre ellos una gran plaza pública. Esta plaza constituirá el elemento clave de la composición del conjunto, ya que estará formada por dos espacios situados a cotas diferenciadas: el inferior, constituye un espacio abiento y arbolado, y está directamente vinculado a la avenidic y el superior —que cubre dos aparcamientos en sótano—, cerrado al nonte y al oeste por los edificios de carácter terciano. Los dos niveles, sin embargo, quedarán relacionados mediante rampas y escaleras de uso peatonal.

La inclinación del terreno, suave y constante de sur a norte y del interior hacia la avenida Boavista, permite el uso de semisótanos destinados exclusivamente a estacionamiento cubierto de vehículos. Los accesos a todo el complejo se producirán, básicamente, por las calles situadas al sur liberando en lo posible a la avenida Boavista de una sobrecarga de tráfico.

En la actualidad sólo se ha construido un bloque de viviendas que ocupa un área total de 3.400 m²; tiene forma rectangular y dimensiones 104x18 metros, con una altura de nueve plantas y orientación este-oeste. La planta baja está destina a uso comercial. Aprovechando el desnivel existente entre las dos calles sobre las que se asienta el edificio, se crea un semisótano destinado a aparcamiento.