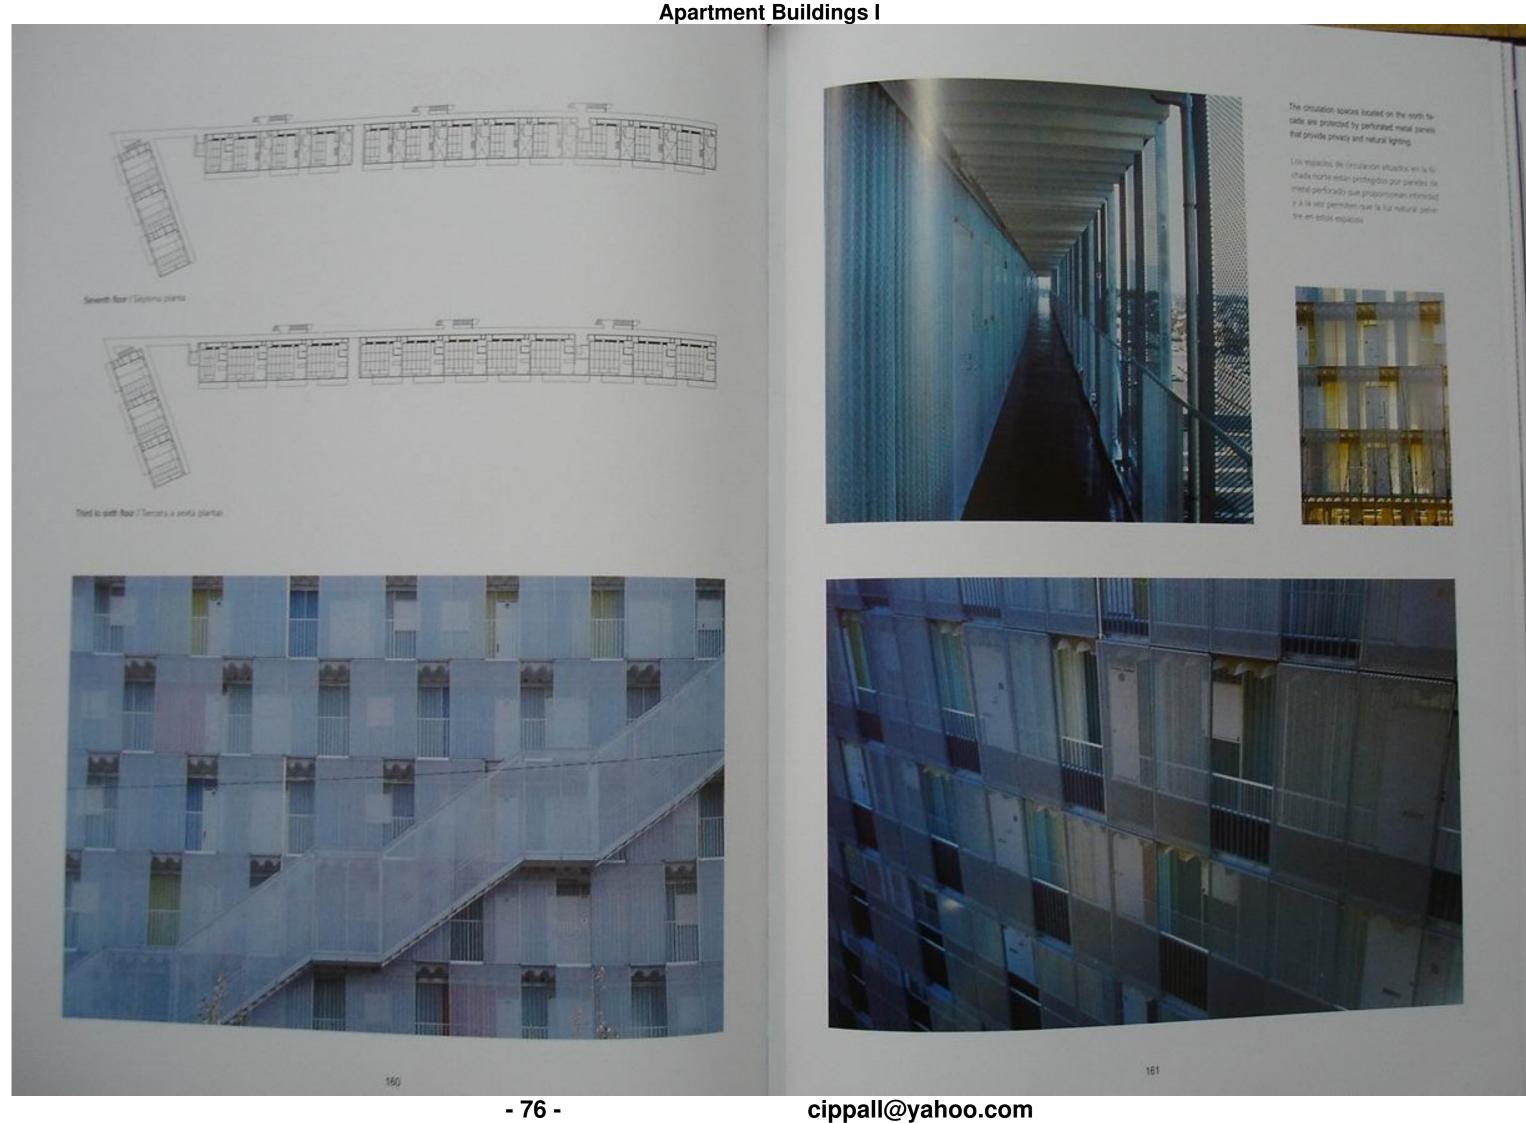

**Apartment Buildings I** Construction datal / Details construction |\$1000000 3000000 They Asseption / Tercors prients. The roof is a fundamental space in the conception of the project its perforations provide natural light to the interior of the building and create an abstract landscape, an island within the Island. La cuberta se revela como un espacio fundamental en la concepción del proyecto. Sus diversas perforaciones aportan luz natiural al interior del edificio y cresin un passaje. abstructo, una sila dentro de la sila. 27