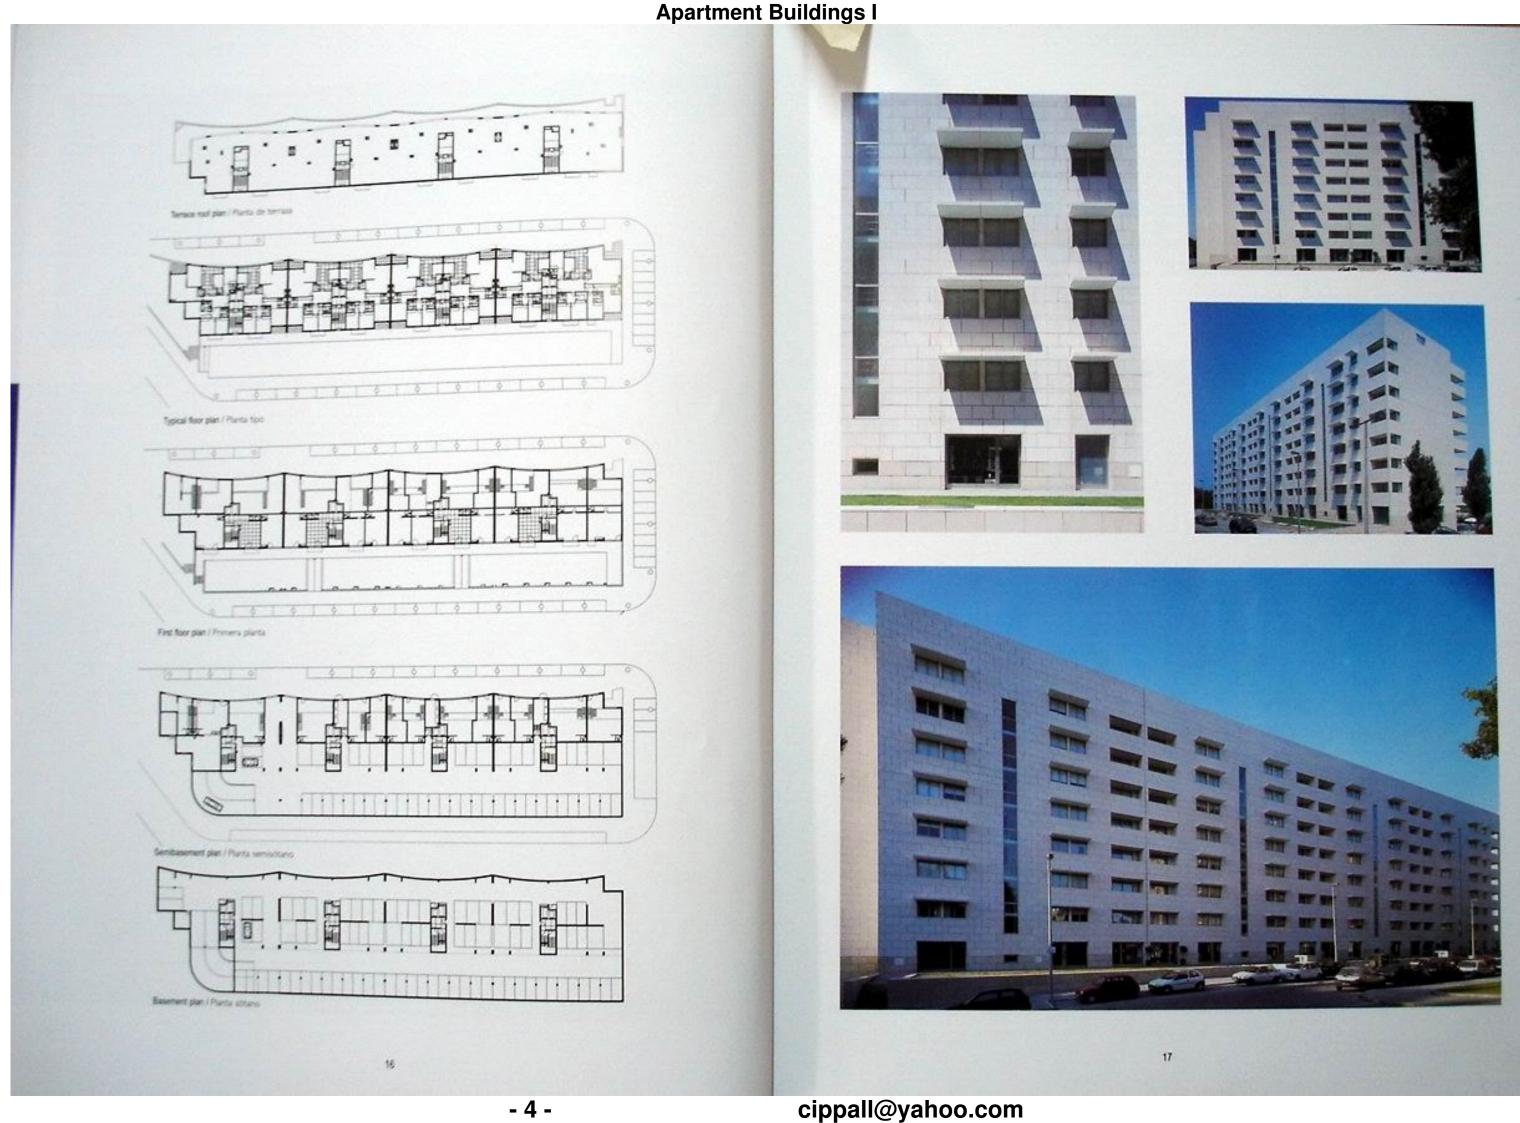

### Alvaro Siza Complexo Turístico da Boavista

Oporto, Portugal

Photographs: Duccio Malagamba

The ensemble of dwellings that comprise the Boavista complex are set at the northern end of the allotment, alongside Avic housing estate, while the buildings to be used for shops and services are sited to the south, defining a large public square between them. This square, a key element in the composition of the unit, will be formed by two spaces situated at different levels. The lower level, open and tree-lined, is linked directly to Boavista Avisnuc, while the upper zone, which covers two underground car parks, is closed to the north and the west by the tertiary buildings. However, the two levels will be connected by pedestrian ramps and stairs.

The gentle south-north incline of the land and the interior slope facing Sossista Avenue permits the exclusive use of mezzanine basements as moded our parks.

Access to the entire complex will basically be via throughfares in the southem part in order to prevent excessive traffic on Boavista Avenue. At present there is only one constructed block of dwellings that occupies a total area of 1.400 agm. It is formed by a rectangular building measuring 104x18 metres, with nine storey and an east-west orientation. The ground floor is used for stops. A metranine basement can park utilises the slope between the two madways on which the building is set. Los conjunto de viviendas que conformarán el complejo Boavista se construirá en la zona norte del terreno, junto a la urbanización de Asiz, mientras que aquellos destinados a comercio y servicios se ubicarán al suc creando entre ellos una gran plaza pública. Esta plaza constituirá el elemento clave de la composición del conjunto, ya que estará formada por dos espacios situados a cotas diferenciadas: el inferior, constituye un espacio abiento y arbolado, y está directamente vinculado a la avenidic y el superior —que cubre dos aparcamientos en sótano—, cerrado al nonte y al oeste por los edificios de carácter terciano. Los dos niveles, sin embargo, quedarán relacionados mediante rampas y escaleras de uso peatonal.

En la actualidad sólo se ha construido un bloque de viviendas que ocupa un área total de 3.400 m²; tiene forma rectangular y dimensiones 104x18 metros, con una altura de nueve plantas y orientación este-oeste. La planta baja está destina a uso comercial. Aprovechando el desnivel existente entre las dos calles sobre las que se asienta el edificio, se crea un semisótano destinado a aparcamiento.

15

- 3 -

At the corners of the building terraces project toward the exterior and create the effect of pieces in a jig-saw puzzle.

En las explinas de la construcción se hancreado ferrazas que se proyectas haca el exterior y crean un efecto de puzzle, como is se tratara de piezas a encigar.