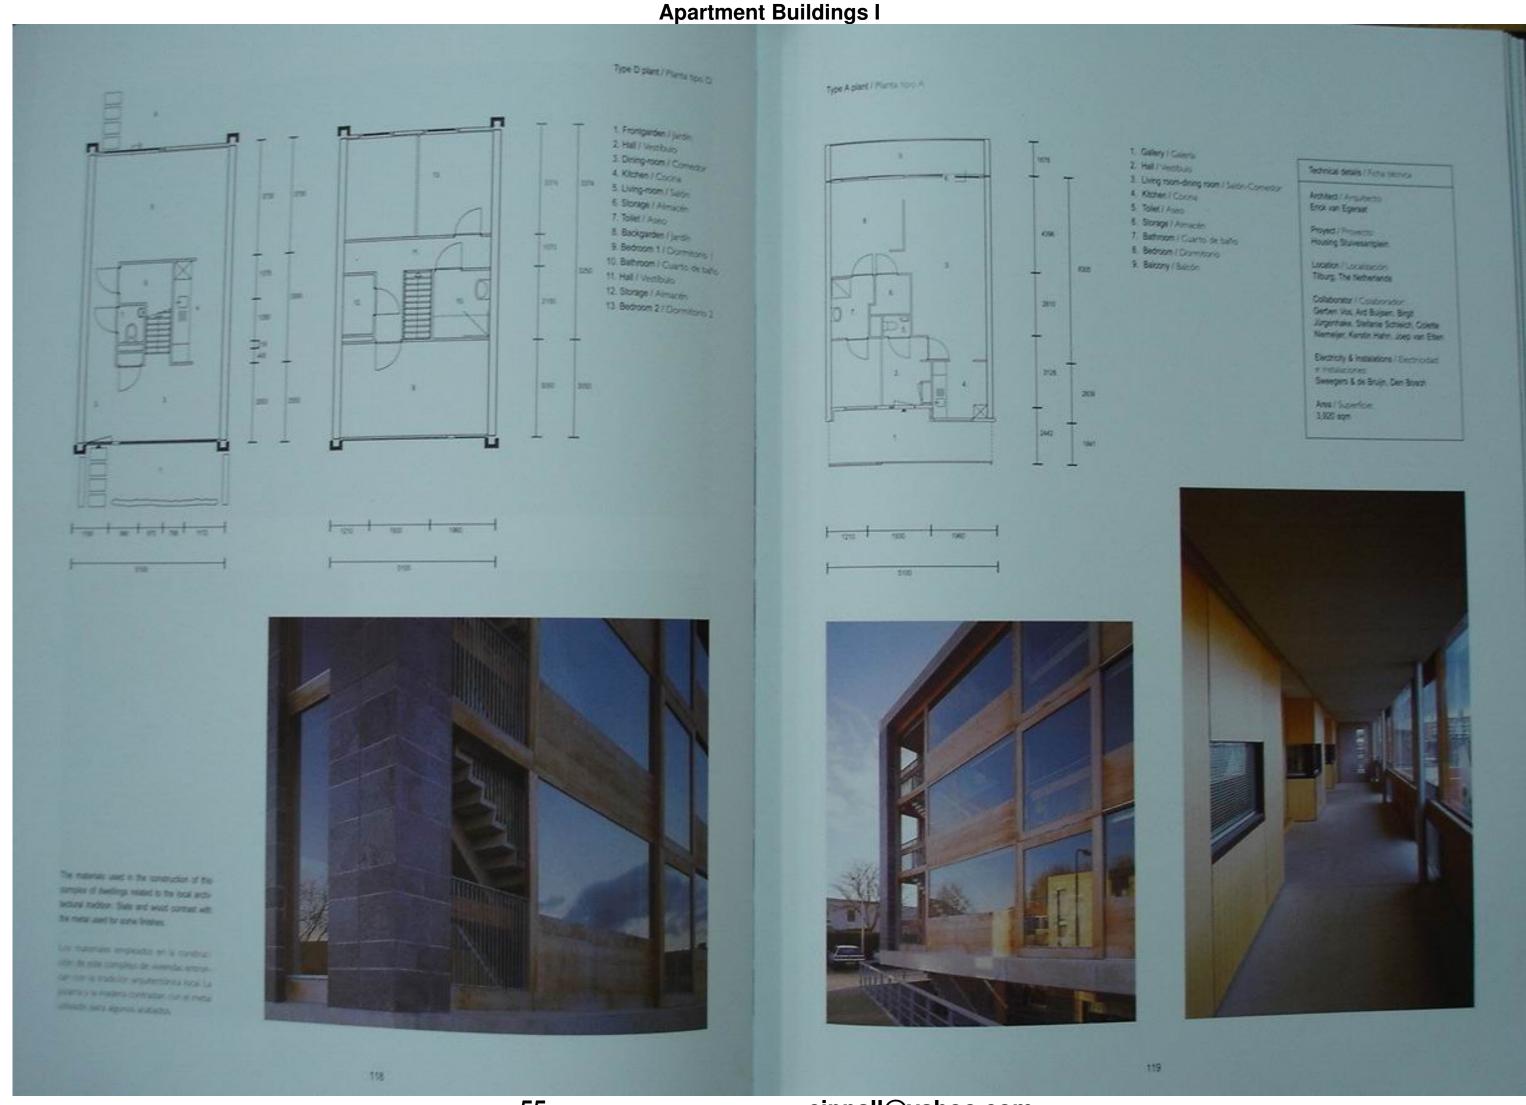

# Erick van Egeraat associated architects Housing Stuivesantplein

Tilburg. The Netherlands

Photographs: Christian Richters

The housing project Soprementation in Tibury is designed for Victoria Midden. Broken B.V. From the building you have a view to an error countryord before. at the Brownsonian storch and the square, called Squarecartipies, A 50% is a michalist in the coursest. The undefined other space, which belowper between an entowerhed once countyped and a public space, needs a among connection. The project comprises of 35 houses, is corner occupied: A 25 with house. The touries are placed in two different blocks. The swer school toom an shallet in a book of which the and bookins are can will see Tex seek a slared of right engles to the Squarecentrisis and people with the opening that of the order countypet. This makes the countpet an introved pace, since sentation is dissociated of many hypothesis. courts of simposes in the Natherlands. To provide individuality of the tourn, size places are passed in the facade. The 25 metal touries are studied in a serial toxial with four storeys, incorrect, this block is situated. Straffways along the court. The mobile for this placement of the view from the block to the action yest on one ade and the Brooks overtoo druids on this other side. Together with the samed end accident, the heavy concrete beams make a strong frame for this housing block contrary to the clameroccuped houses the mage of the indulated house is made subsystrate to the larger acide of the block. This sitive for expression on a communal hopsing book is emphasized by the bread sliding French doors of western red datal, which allow the galleries to be protected from our and wind. Once mode. Items wide galleres act as a mediator. Some benches are placed on the galleries of which the tousing side is plad in ash wood. The entrances of the tourses along the galleries are accombated by the niches, in which the withinks doors are situated. The siches thus form a transition zone between white public and what is greater.

El proyecto Stukenar/Iplan en Tilburg ha sido diseñado para Wesen. Mythin Britain B.V. Destin el estácio se puede apreciar un pass era. nor entre la glesia Brockhovence y la place Souvesantplen. En esse pago or encuentra también una moveta. Este espação untamo eneguaque seus de contrapeso entre el pieto interior y el espacio púbblo. requere una intervención movorante. El proyecto conside es 35 your day de las que 9 son de propiedad y 76, de aiquies que se encuentran en dos bioques diferenciados. Las que son de propetad se ubicin en un bloque coyas fachidas están revestidas de pizarra. Este slope forms on lingulo recto, con Shuvesintplen y es parales a sicule del pisto interior; de esta manera se crea un espaco renguerá. do característica principal desde hace siglos en muchos pares toros. de las casas de beneficencia de Holanda. Para acentuar la individualda. de las vivendas se colocaron pilastras de passera en la fachada Pararro lado. las viviendas de alguier se concentran en un ploque sentar. de busto plantas. Sin embargo, este bloque se encuentra stuado a lo ancho del pario. El motivo de este emplacamiento es la vista que se sene desde el bloque haca el pario de la escuela, por un lado, y hacala iglesia Broekhovenos, por el otro. Las pesadas vigito de hormigón de la cubierta yunto con las fachadas de pozerra conforman el resistente. esqueleto de esté bloque de vivendas. Contranimente a las vivendas de propiedad la imagen de las casas individuales se subordina a la gran. amplitud del bloque. Este hecho, que pretende alcanzar la expresión de un bloque de viviendas comunitario, se ve resultado por las puertaventinas de madera de cedro occidental rojo, que permiten el serramiento de unas amplias guierías que actulan como espacio de transcón, y las protegen de la lluvia y el viento. Dentro de estas gilerías. investidas en el interior de madera de fresno, se han dispuesto agizos bancos El acceso a las viviendas a través de estas galerías se realiza mediante homacinas donde se ubican las puertas de erérada (reards) una rora de transción entre la que es público y la que es privida.