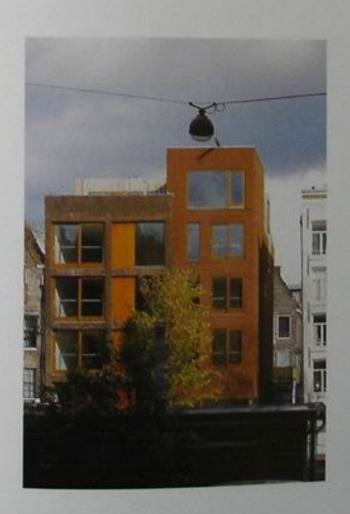

### Alvaro Siza Complexo Turístico da Boavista

Oporto, Portugal

Photographs: Duccio Malagamba

The ensemble of dwellings that comprise the Boavista complex are set at the northern end of the allotment, alongside Avic housing estate, while the buildings to be used for shops and services are sited to the south, defining a large public square between them. This square, a key element in the composition of the unit, will be formed by two spaces situated at different levels. The lower level, open and tree-lined, is linked directly to Boavista Avisnuc, while the upper zone, which covers two underground car parks, is closed to the north and the west by the tertiary buildings. However, the two levels will be connected by pedestrian ramps and stairs.

The gentle south-north incline of the land and the interior slope facing Sossista Avenue permits the exclusive use of mezzanine basements as moded our parks.

Access to the entire complex will basically be via throughfares in the southem part in order to prevent excessive traffic on Boavista Avenue. At present there is only one constructed block of dwellings that occupies a total area of 1.400 agm. It is formed by a rectangular building measuring 104x18 metres, with nine storey and an east-west orientation. The ground floor is used for stops. A metranine basement can park utilises the slope between the two madways on which the building is set. Los conjunto de viviendas que conformarán el complejo Boavista se construirá en la zona norte del terreno, junto a la urbanización de Asiz, mientras que aquellos destinados a comercio y servicios se ubicarán al suc creando entre ellos una gran plaza pública. Esta plaza constituirá el elemento clave de la composición del conjunto, ya que estará formada por dos espacios situados a cotas diferenciadas: el inferior, constituye un espacio abiento y arbolado, y está directamente vinculado a la avenidic y el superior —que cubre dos aparcamientos en sótano—, cerrado al nonte y al oeste por los edificios de carácter terciano. Los dos niveles, sin embargo, quedarán relacionados mediante rampas y escaleras de uso peatonal.

La inclinación del terreno, suave y constante de sur a norte y del interior hacia la avenida Boavista, permite el uso de semisótanos destinados exclusivamente a estacionamiento cubierto de vehículos. Los accesos a todo el complejo se producirán, básicamente, por las calles situadas al sur liberando en lo posible a la avenida Boavista de una sobrecarga de tráfico.

En la actualidad sólo se ha construido un bloque de viviendas que ocupa un área total de 3.400 m²; tiene forma rectangular y dimensiones 104x18 metros, con una altura de nueve plantas y orientación este-oeste. La planta baja está destina a uso comercial. Aprovechando el desnivel existente entre las dos calles sobre las que se asienta el edificio, se crea un semisótano destinado a aparcamiento.

15

- 3 -

At the corners of the building terraces project toward the exterior and create the effect of pieces in a jig-saw puzzle.

En las explinas de la construcción se hancreado ferrazas que se proyectas haca el exterior y crean un efecto de puzzle, como is se tratara de piezas a encigar.