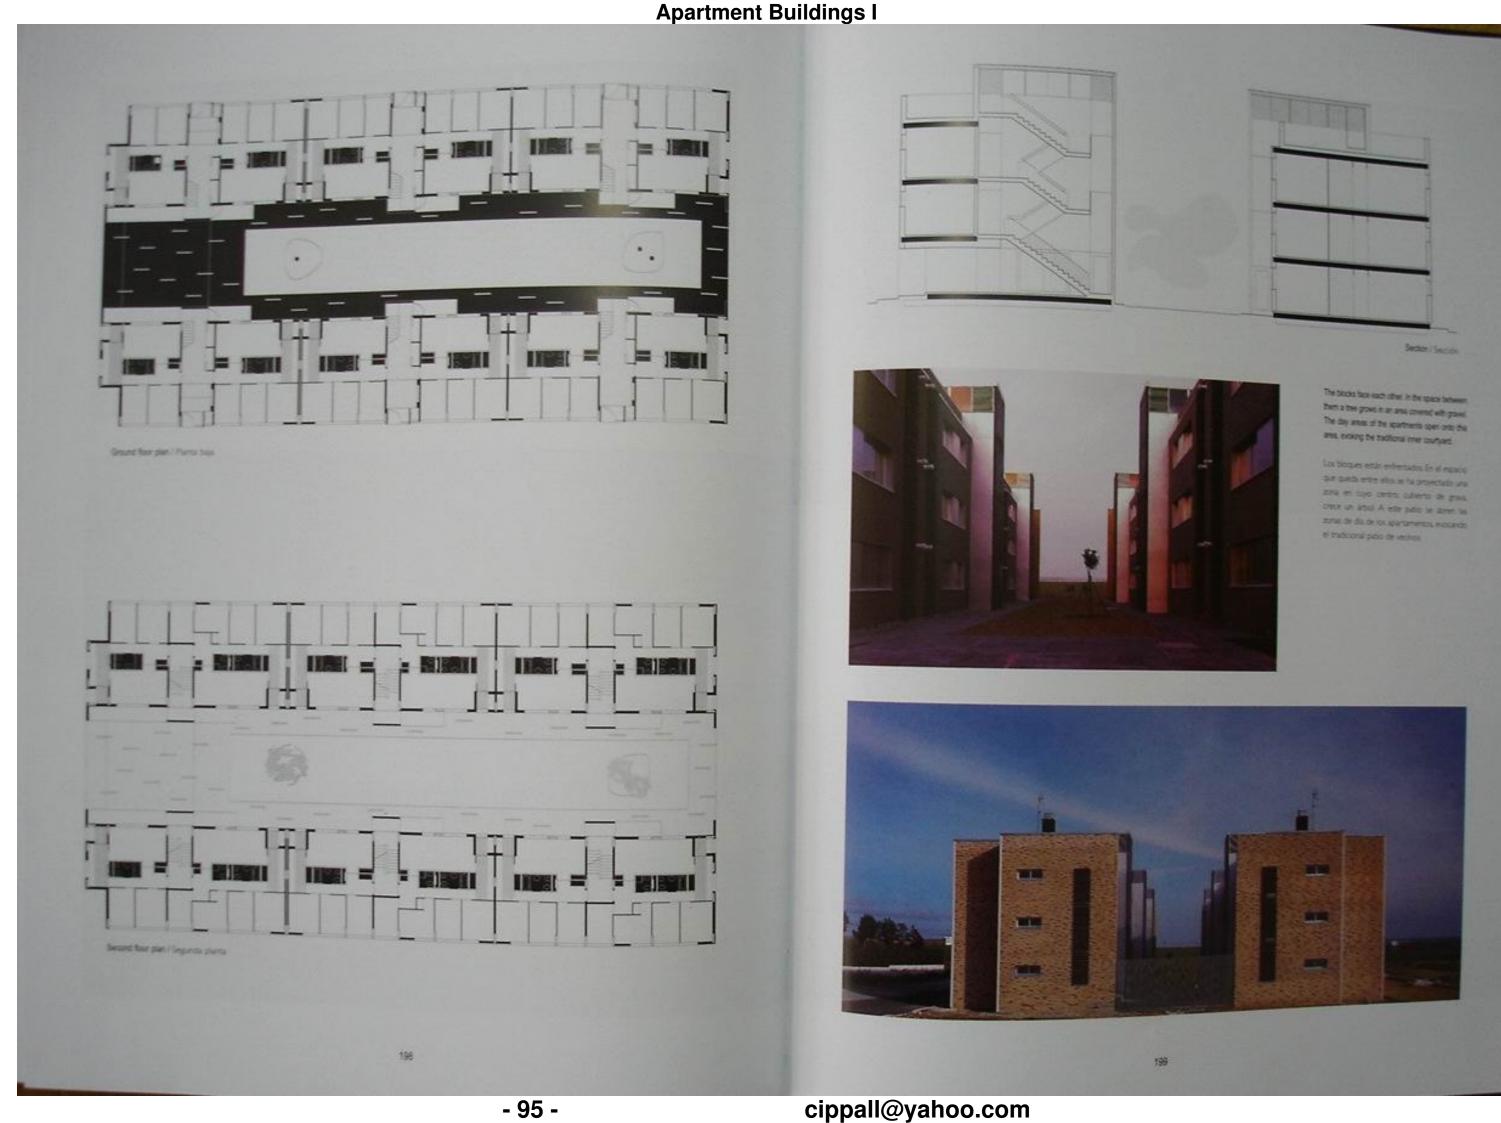

### Alvaro Siza Complexo Turístico da Boavista

Oporto, Portugal

Photographs: Duccio Malagamba

The ensemble of dwellings that comprise the Boavista complex are set at the northern end of the allotment, alongside Avic housing estate, while the buildings to be used for shops and services are sited to the south, defining a large public square between them. This square, a key element in the composition of the unit, will be formed by two spaces situated at different levels. The lower level, open and tree-lined, is linked directly to Boavista Avisnuc, while the upper zone, which covers two underground car parks, is closed to the north and the west by the tertiary buildings. However, the two levels will be connected by pedestrian ramps and stairs.

The gentle south-north incline of the land and the interior slope facing Sossista Avenue permits the exclusive use of mezzanine basements as moded our parks.

Access to the entire complex will basically be via throughfares in the southem part in order to prevent excessive traffic on Boavista Avenue. At present there is only one constructed block of dwellings that occupies a total area of 1.400 agm. It is formed by a rectangular building measuring 104x18 metres, with nine storey and an east-west orientation. The ground floor is used for stops. A metranine basement can park utilises the slope between the two madways on which the building is set. Los conjunto de viviendas que conformarán el complejo Boavista se construirá en la zona norte del terreno, junto a la urbanización de Asiz, mientras que aquellos destinados a comercio y servicios se ubicarán al suc creando entre ellos una gran plaza pública. Esta plaza constituirá el elemento clave de la composición del conjunto, ya que estará formada por dos espacios situados a cotas diferenciadas: el inferior, constituye un espacio abiento y arbolado, y está directamente vinculado a la avenidic y el superior —que cubre dos aparcamientos en sótano—, cerrado al nonte y al oeste por los edificios de carácter terciano. Los dos niveles, sin embargo, quedarán relacionados mediante rampas y escaleras de uso peatonal.

La inclinación del terreno, suave y constante de sur a norte y del interior hacia la avenida Boavista, permite el uso de semisótanos destinados exclusivamente a estacionamiento cubierto de vehículos. Los accesos a todo el complejo se producirán, básicamente, por las calles situadas al sur liberando en lo posible a la avenida Boavista de una sobrecarga de tráfico.

En la actualidad sólo se ha construido un bloque de viviendas que ocupa un área total de 3.400 m²; tiene forma rectangular y dimensiones 104x18 metros, con una altura de nueve plantas y orientación este-oeste. La planta baja está destina a uso comercial. Aprovechando el desnivel existente entre las dos calles sobre las que se asienta el edificio, se crea un semisótano destinado a aparcamiento.