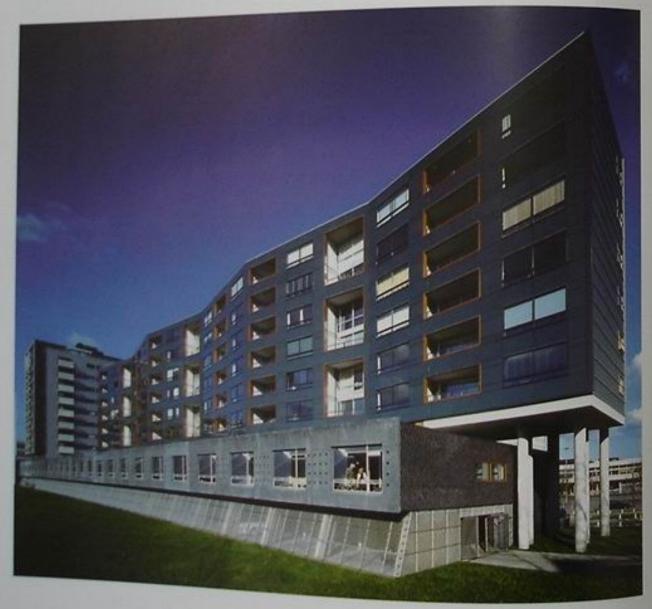

### Alvaro Siza Complexo Turístico da Boavista

Oporto, Portugal

Photographs: Duccio Malagamba

The ensemble of dwellings that comprise the Boavista complex are set at the northern end of the allotment, alongside Avic housing estate, while the buildings to be used for shops and services are sited to the south, defining a large public square between them. This square, a key element in the composition of the unit, will be formed by two spaces situated at different levels. The lower level, open and tree-lined, is linked directly to Boavista Avisnuc, while the upper zone, which covers two underground car parks, is closed to the north and the west by the tertiary buildings. However, the two levels will be connected by pedestrian ramps and stairs.

The gentle south-north incline of the land and the interior slope facing Sossista Avenue permits the exclusive use of mezzanine basements as moded our parks.

Access to the entire complex will basically be via throughfares in the southem part in order to prevent excessive traffic on Boavista Avenue. At present there is only one constructed block of dwellings that occupies a total area of 1.400 agm. It is formed by a rectangular building measuring 104x18 metres, with nine storey and an east-west orientation. The ground floor is used for stops. A metranine basement can park utilises the slope between the two madways on which the building is set. Los conjunto de viviendas que conformarán el complejo Boavista se construirá en la zona norte del terreno, junto a la urbanización de Asiz, mientras que aquellos destinados a comercio y servicios se ubicarán al suc creando entre ellos una gran plaza pública. Esta plaza constituirá el elemento clave de la composición del conjunto, ya que estará formada por dos espacios situados a cotas diferenciadas: el inferior, constituye un espacio abiento y arbolado, y está directamente vinculado a la avenidic y el superior —que cubre dos aparcamientos en sótano—, cerrado al nonte y al oeste por los edificios de carácter terciano. Los dos niveles, sin embargo, quedarán relacionados mediante rampas y escaleras de uso peatonal.

15

- 3 -

At the corners of the building terraces project toward the exterior and create the effect of pieces in a jig-saw puzzle.

En las explinas de la construcción se hancreado ferrazas que se proyectas haca el exterior y crean un efecto de puzzle, como is se tratara de piezas a encigar.