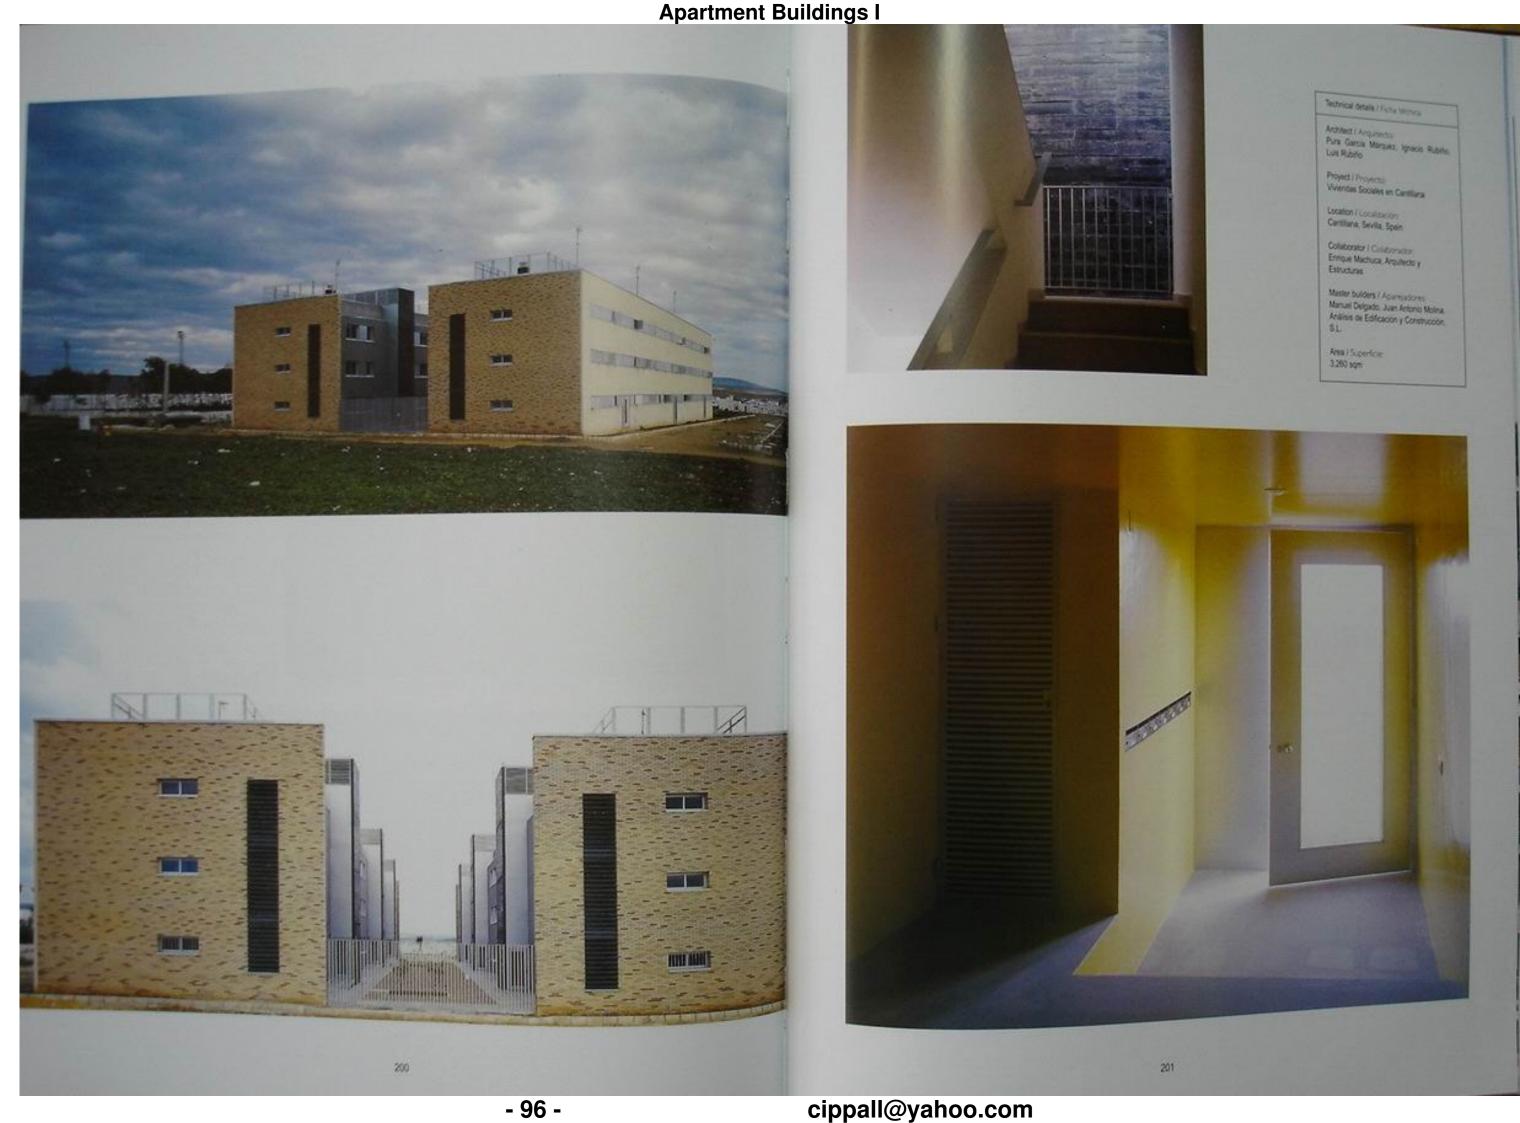

15

- 3 -

At the corners of the building terraces project toward the exterior and create the effect of pieces in a jig-saw puzzle.

En las explinas de la construcción se hancreado ferrazas que se proyectas haca el exterior y crean un efecto de puzzle, como is se tratara de piezas a encigar.

Technical details / Fatra tecnica-

Anthors / Ansulation Alvaro Siza Veira

Proyect / Proyection -Complexo Turístico da Boaveta

Location / Localizacións Oporto, Portugali

Collaborator / Collaborador Areónio Medureira, Avelino Silva, Liris Miguel Cardoso, Antónia Noites, Carla. Manu Peocoto, Carla Lettilo: Luis Viegas, Rosáno de Pinho, Madalena D. Silva. Josquim Conorigão