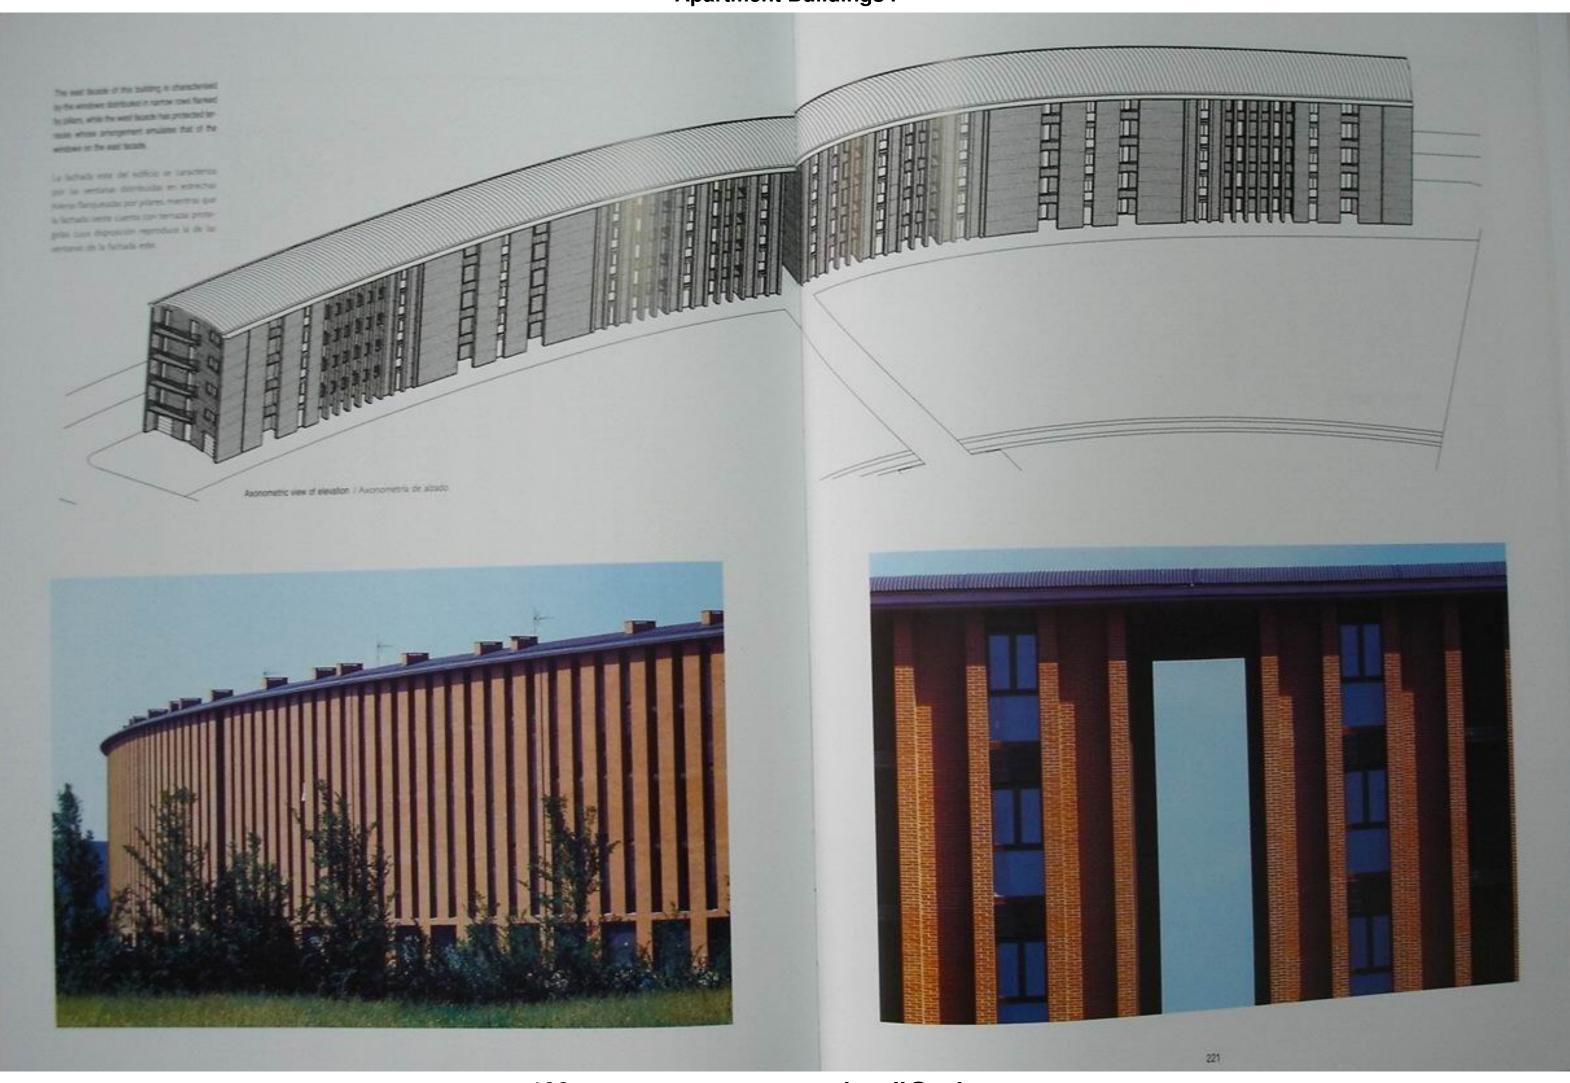

15

- 3 -

At the corners of the building terraces project toward the exterior and create the effect of pieces in a jig-saw puzzle.

En las explinas de la construcción se hancreado ferrazas que se proyectas haca el exterior y crean un efecto de puzzle, como is se tratara de piezas a encigar.