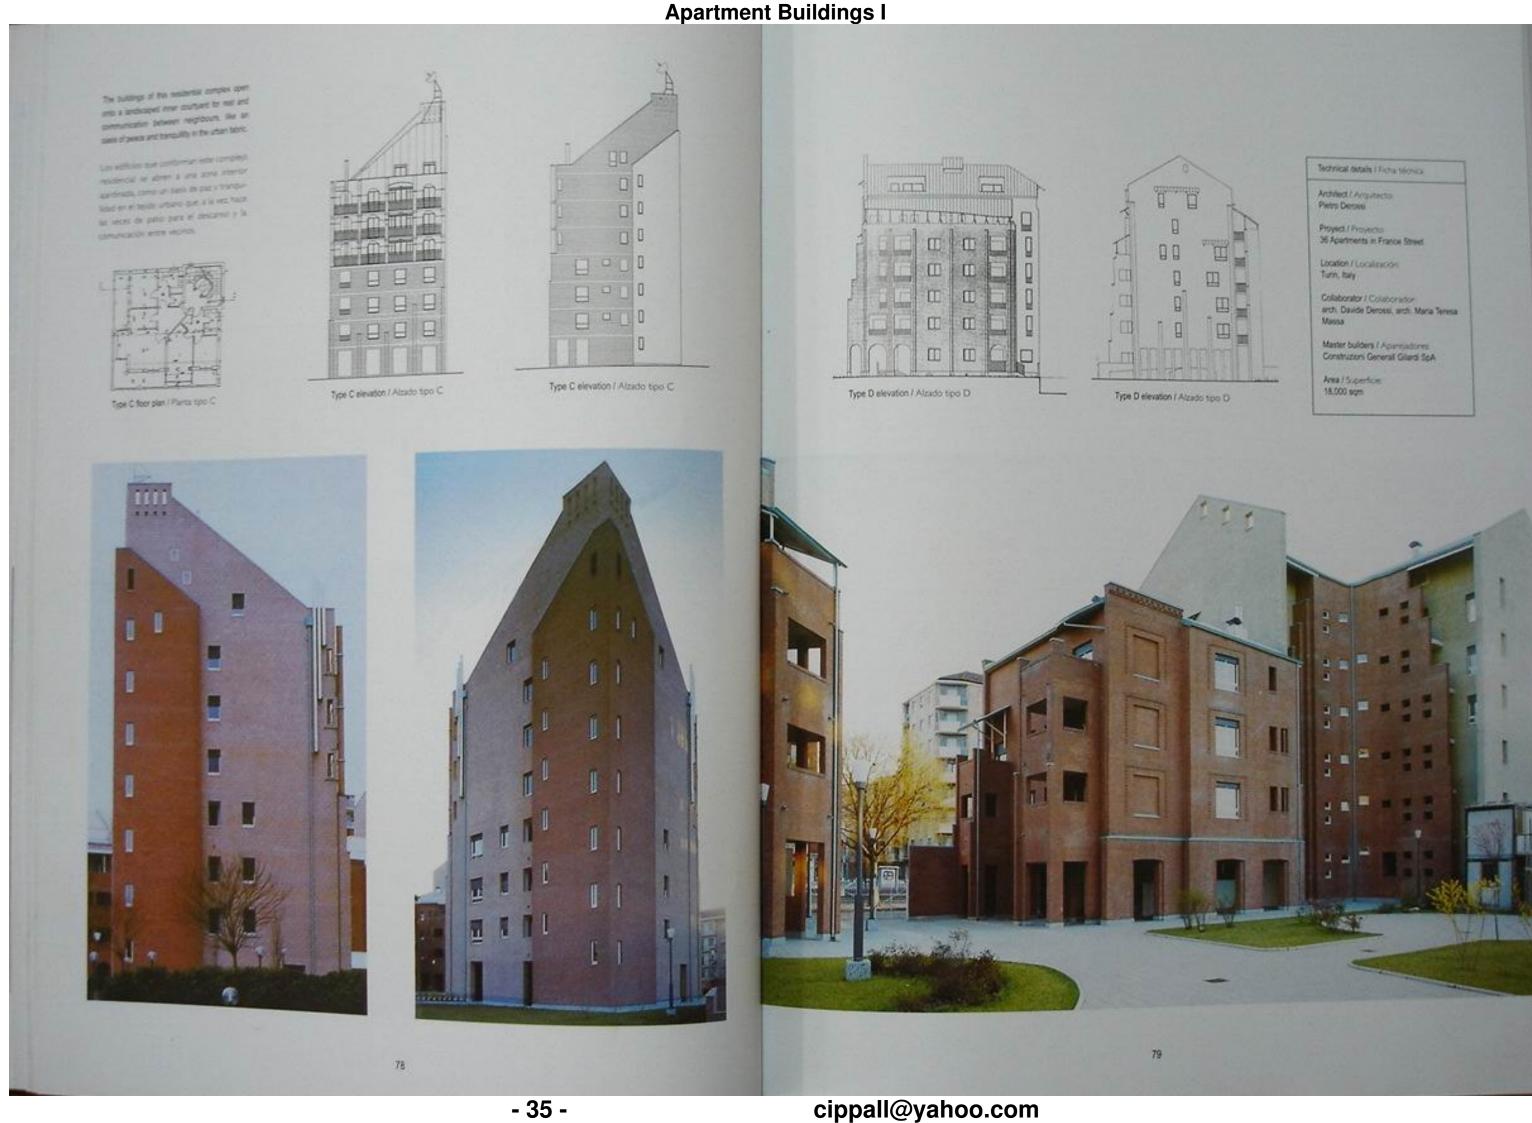

### Alvaro Siza Complexo Turístico da Boavista

Oporto, Portugal

Photographs: Duccio Malagamba

The ensemble of dwellings that comprise the Boavista complex are set at the northern end of the allotment, alongside Avic housing estate, while the buildings to be used for shops and services are sited to the south, defining a large public square between them. This square, a key element in the composition of the unit, will be formed by two spaces situated at different levels. The lower level, open and tree-lined, is linked directly to Boavista Avisnuc, while the upper zone, which covers two underground car parks, is closed to the north and the west by the tertiary buildings. However, the two levels will be connected by pedestrian ramps and stairs.

The gentle south-north incline of the land and the interior slope facing Sossista Avenue permits the exclusive use of mezzanine basements as moded our parks.

Access to the entire complex will basically be via throughfares in the southem part in order to prevent excessive traffic on Boavista Avenue. At present there is only one constructed block of dwellings that occupies a total area of 1.400 agm. It is formed by a rectangular building measuring 104x18 metres, with nine storey and an east-west orientation. The ground floor is used for stops. A metranine basement can park utilises the slope between the two madways on which the building is set. Los conjunto de viviendas que conformarán el complejo Boavista se construirá en la zona norte del terreno, junto a la urbanización de Asiz, mientras que aquellos destinados a comercio y servicios se ubicarán al suc creando entre ellos una gran plaza pública. Esta plaza constituirá el elemento clave de la composición del conjunto, ya que estará formada por dos espacios situados a cotas diferenciadas: el inferior, constituye un espacio abiento y arbolado, y está directamente vinculado a la avenidic y el superior —que cubre dos aparcamientos en sótano—, cerrado al nonte y al oeste por los edificios de carácter terciano. Los dos niveles, sin embargo, quedarán relacionados mediante rampas y escaleras de uso peatonal.

La inclinación del terreno, suave y constante de sur a norte y del interior hacia la avenida Boavista, permite el uso de semisótanos destinados exclusivamente a estacionamiento cubierto de vehículos. Los accesos a todo el complejo se producirán, básicamente, por las calles situadas al sur liberando en lo posible a la avenida Boavista de una sobrecarga de tráfico.

En la actualidad sólo se ha construido un bloque de viviendas que ocupa un área total de 3.400 m²; tiene forma rectangular y dimensiones 104x18 metros, con una altura de nueve plantas y orientación este-oeste. La planta baja está destina a uso comercial. Aprovechando el desnivel existente entre las dos calles sobre las que se asienta el edificio, se crea un semisótano destinado a aparcamiento.

15

- 3 -

At the corners of the building terraces project toward the exterior and create the effect of pieces in a jig-saw puzzle.

En las explinas de la construcción se hancreado ferrazas que se proyectas haca el exterior y crean un efecto de puzzle, como is se tratara de piezas a encigar.

Technical details / Fatra tecnica-

Anthors / Ansulation Alvaro Siza Veira

Proyect / Proyection -Complexo Turístico da Boaveta

Location / Localizacións Oporto, Portugali

Collaborator / Collaborador Areónio Medureira, Avelino Silva, Liris Miguel Cardoso, Antónia Noites, Carla. Manu Peocoto, Carla Lettilo: Luis Viegas, Rosáno de Pinho, Madalena D. Silva. Josquim Conorigão