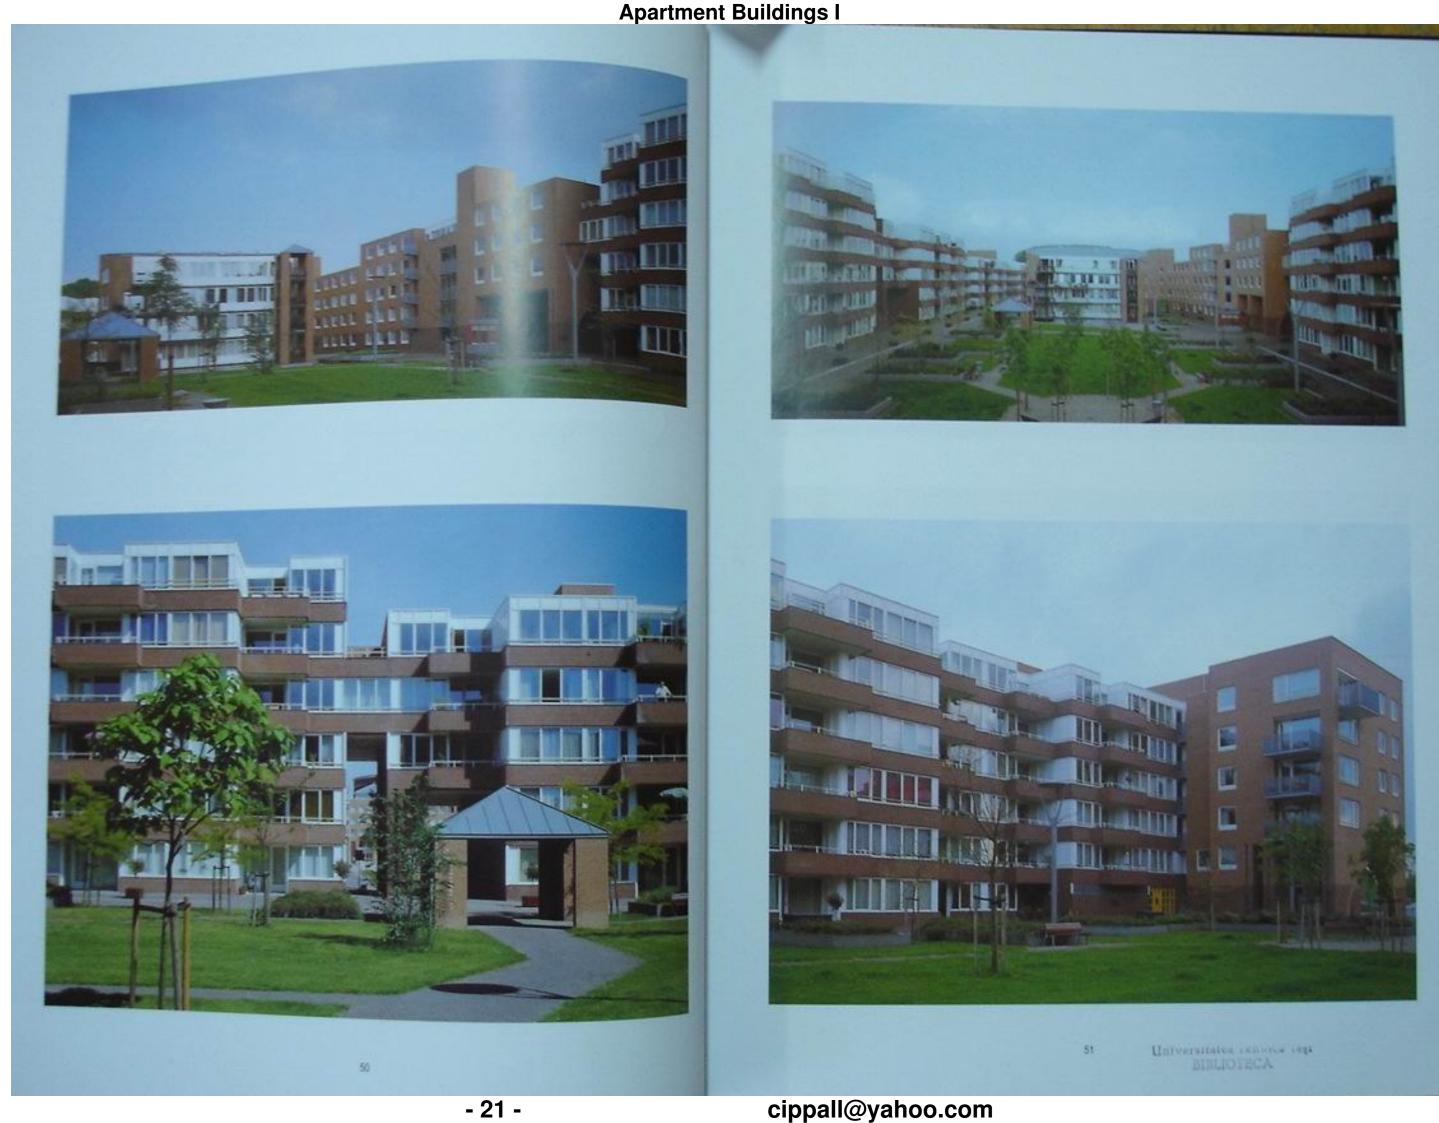

### Alvaro Siza Complexo Turístico da Boavista

Oporto, Portugal

Photographs: Duccio Malagamba

The ensemble of dwellings that comprise the Boavista complex are set at the northern end of the allotment, alongside Avic housing estate, while the buildings to be used for shops and services are sited to the south, defining a large public square between them. This square, a key element in the composition of the unit, will be formed by two spaces situated at different levels. The lower level, open and tree-lined, is linked directly to Boavista Avisnuc, while the upper zone, which covers two underground car parks, is closed to the north and the west by the tertiary buildings. However, the two levels will be connected by pedestrian ramps and stairs.

The gentle south-north incline of the land and the interior slope facing Sossista Avenue permits the exclusive use of mezzanine basements as moded our parks.

Access to the entire complex will basically be via throughfares in the southem part in order to prevent excessive traffic on Boavista Avenue. At present there is only one constructed block of dwellings that occupies a total area of 1.400 agm. It is formed by a rectangular building measuring 104x18 metres, with nine storey and an east-west orientation. The ground floor is used for stops. A metranine basement can park utilises the slope between the two madways on which the building is set. Los conjunto de viviendas que conformarán el complejo Boavista se construirá en la zona norte del terreno, junto a la urbanización de Asiz, mientras que aquellos destinados a comercio y servicios se ubicarán al suc creando entre ellos una gran plaza pública. Esta plaza constituirá el elemento clave de la composición del conjunto, ya que estará formada por dos espacios situados a cotas diferenciadas: el inferior, constituye un espacio abiento y arbolado, y está directamente vinculado a la avenidic y el superior —que cubre dos aparcamientos en sótano—, cerrado al nonte y al oeste por los edificios de carácter terciano. Los dos niveles, sin embargo, quedarán relacionados mediante rampas y escaleras de uso peatonal.

La inclinación del terreno, suave y constante de sur a norte y del interior hacia la avenida Boavista, permite el uso de semisótanos destinados exclusivamente a estacionamiento cubierto de vehículos. Los accesos a todo el complejo se producirán, básicamente, por las calles situadas al sur liberando en lo posible a la avenida Boavista de una sobrecarga de tráfico.

En la actualidad sólo se ha construido un bloque de viviendas que ocupa un área total de 3.400 m²; tiene forma rectangular y dimensiones 104x18 metros, con una altura de nueve plantas y orientación este-oeste. La planta baja está destina a uso comercial. Aprovechando el desnivel existente entre las dos calles sobre las que se asienta el edificio, se crea un semisótano destinado a aparcamiento.