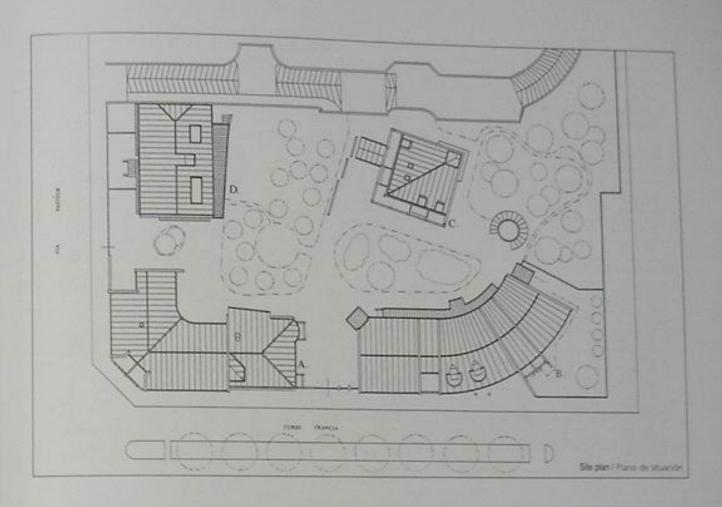

### Alvaro Siza Complexo Turístico da Boavista

Oporto, Portugal

Photographs: Duccio Malagamba

The ensemble of dwellings that comprise the Boavista complex are set at the northern end of the allotment, alongside Avic housing estate, while the buildings to be used for shops and services are sited to the south, defining a large public square between them. This square, a key element in the composition of the unit, will be formed by two spaces situated at different levels. The lower level, open and tree-lined, is linked directly to Boavista Avisnuc, while the upper zone, which covers two underground car parks, is closed to the north and the west by the tertiary buildings. However, the two levels will be connected by pedestrian ramps and stairs.

The gentle south-north incline of the land and the interior slope facing Sossista Avenue permits the exclusive use of mezzanine basements as moded our parks.

Access to the entire complex will basically be via throughfares in the southem part in order to prevent excessive traffic on Boavista Avenue. At present there is only one constructed block of dwellings that occupies a total area of 1.400 agm. It is formed by a rectangular building measuring 104x18 metres, with nine storey and an east-west orientation. The ground floor is used for stops. A metranine basement can park utilises the slope between the two madways on which the building is set. Los conjunto de viviendas que conformarán el complejo Boavista se construirá en la zona norte del terreno, junto a la urbanización de Asiz, mientras que aquellos destinados a comercio y servicios se ubicarán al suc creando entre ellos una gran plaza pública. Esta plaza constituirá el elemento clave de la composición del conjunto, ya que estará formada por dos espacios situados a cotas diferenciadas: el inferior, constituye un espacio abiento y arbolado, y está directamente vinculado a la avenidic y el superior —que cubre dos aparcamientos en sótano—, cerrado al nonte y al oeste por los edificios de carácter terciano. Los dos niveles, sin embargo, quedarán relacionados mediante rampas y escaleras de uso peatonal.