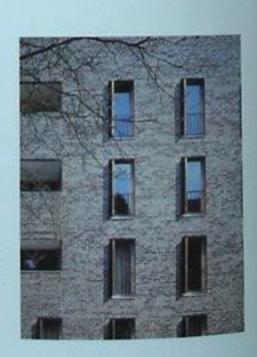

### Baumschlager & Eberle WA - Mozartstrasse

Doenbirn, Austria

Photographs: Eduard Hueber

The project is located in the carets of Dombin, of a harmor street which is named after Microst in immediate scorely. The repotential complex, diagnosity respects a hoter projected by the same architectus, situated at the same phosis, consists of their separate volumes.

Toroid of this quarter along Macontotropie is the mixture of new urban elements with remnants of the past. Along these lines the residential units are fampard to two opposing building volumes: to one side, a restored an nouveau villa, to the other, a turky terrace building. Despite the difficult point of departure, the architects achieved to fit the new building into its surroundings, in a very sensible way. It regulates between the historically different scales, the subcolar programment of four full stones and one section, pershouse mixtes to the urban force of the hoter, the organisation of two separate vounes nested to the former structure of individual houses, in these compact buildings, the apartments are situated in the fashion of a previous around the central stancesse, in order to have each apartment oriented to two diffeent sides. Some of the comers are used for verandas, allowing additional openings. The transpul overall impression is not only supported by the repostive design of the focacies, but ston by the almost black cask ned plazed bricks, which visually bridge the gap into the adjacent villa. El projecto está situado en el centro de Dobren, en una calejues que debe su nombre a Micoart. El complejo residencial se desarrolla en dos volúmenes independentes situados en disponal respecto un hote (denado por los mismo arquitectos) que se encuentra sito en la misma calibratis.

La mercia de elementos urbanos nuevos y antiguos es una caracteesca tipica de la zona de Mozantitralie. Aol, las unidades residencia
les están funqueadas por dos edificios a un lado, una villa modernista
restaurada al otro, un gran edificio. A pesar de la dificultad que ereshaba este punto de partida, los anquitectos han conseguido esegrar
el nuevo edificio en su entorno, logrando que la nueva construcción
mantenga un diálogo equilibrado y fludo con los edificios coindares;
y sus respectivas características históricas.

La disposición cubica de las cuatro plantas y el atico retranquesdo evoca la spología de un hotel, y la organización en dos volúmenes separados nos transporta a la antigua estructura de las casas. En estos edificios compactos, los apartamentos se han situado alrededor de una escalera central, disposición que permite que cada apartamento disfrute de dos orientaciones distintas. En algunas esquinas se han creado terrazas, dotando al edificio de aberturas adicionales. La senación de calma y equilibrio que transmiten estas construcciones no nace tan sólo del diseño de las fachadas, muy repetitivo, uno que también se ve favorecido por el uso de ladnillos de un rojo negruzto que nos transportan visualmente a la vecina villa modernista.