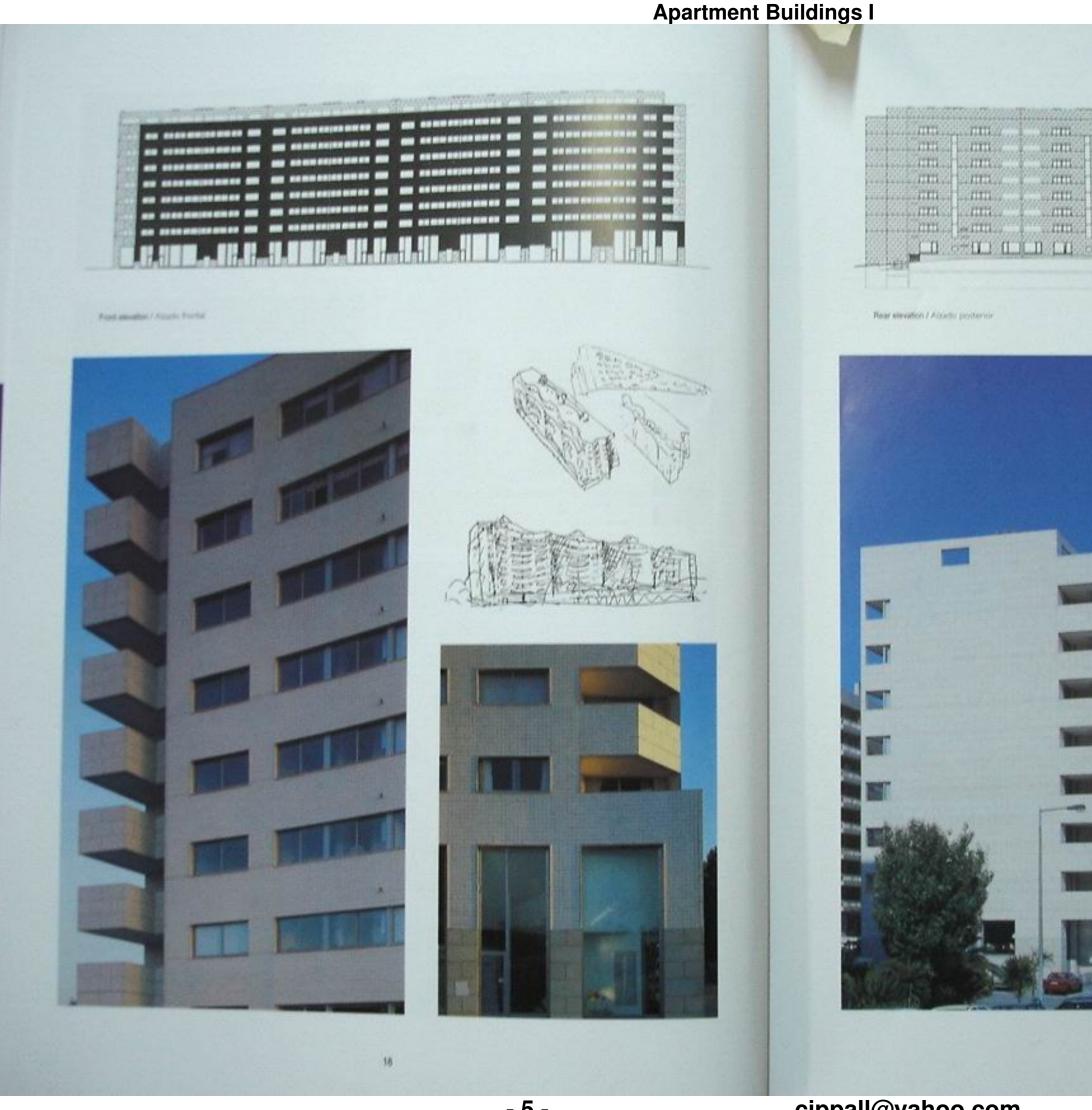

### Alvaro Siza Complexo Turístico da Boavista

Oporto, Portugal

Photographs: Duccio Malagamba

The ensemble of dwellings that comprise the Boavista complex are set at the northern end of the allotment, alongside Avic housing estate, while the buildings to be used for shops and services are sited to the south, defining a large public square between them. This square, a key element in the composition of the unit, will be formed by two spaces situated at different levels. The lower level, open and tree-lined, is linked directly to Boavista Avisnuc, while the upper zone, which covers two underground car parks, is closed to the north and the west by the tertiary buildings. However, the two levels will be connected by pedestrian ramps and stairs.

The gentle south-north incline of the land and the interior slope facing Sossista Avenue permits the exclusive use of mezzanine basements as moded our parks.

Access to the entire complex will basically be via throughfares in the southem part in order to prevent excessive traffic on Boavista Avenue. At present there is only one constructed block of dwellings that occupies a total area of 1.400 agm. It is formed by a rectangular building measuring 104x18 metres, with nine storey and an east-west orientation. The ground floor is used for stops. A metranine basement can park utilises the slope between the two madways on which the building is set. Los conjunto de viviendas que conformarán el complejo Boavista se construirá en la zona norte del terreno, junto a la urbanización de Asiz, mientras que aquellos destinados a comercio y servicios se ubicarán al suc creando entre ellos una gran plaza pública. Esta plaza constituirá el elemento clave de la composición del conjunto, ya que estará formada por dos espacios situados a cotas diferenciadas: el inferior, constituye un espacio abiento y arbolado, y está directamente vinculado a la avenidic y el superior —que cubre dos aparcamientos en sótano—, cerrado al nonte y al oeste por los edificios de carácter terciano. Los dos niveles, sin embargo, quedarán relacionados mediante rampas y escaleras de uso peatonal.

En la actualidad sólo se ha construido un bloque de viviendas que ocupa un área total de 3.400 m²; tiene forma rectangular y dimensiones 104x18 metros, con una altura de nueve plantas y orientación este-oeste. La planta baja está destina a uso comercial. Aprovechando el desnivel existente entre las dos calles sobre las que se asienta el edificio, se crea un semisótano destinado a aparcamiento.

15

- 3 -

At the corners of the building terraces project toward the exterior and create the effect of pieces in a jig-saw puzzle.

En las explinas de la construcción se hancreado ferrazas que se proyectas haca el exterior y crean un efecto de puzzle, como is se tratara de piezas a encigar.