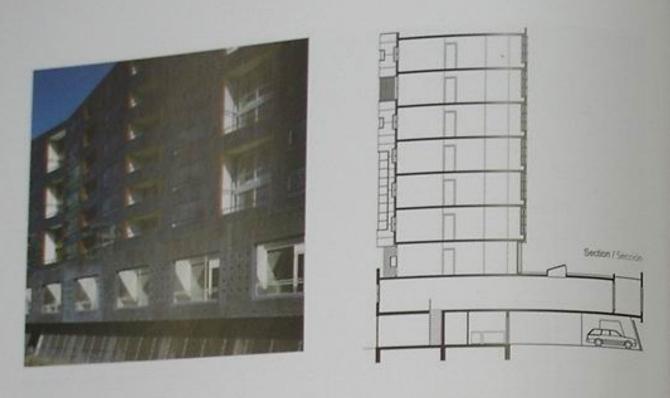

The gentle south-north incline of the land and the interior slope facing Sossista Avenue permits the exclusive use of mezzanine basements as moded our parks.

Access to the entire complex will basically be via throughfares in the southem part in order to prevent excessive traffic on Boavista Avenue. At present there is only one constructed block of dwellings that occupies a total area of 1.400 agm. It is formed by a rectangular building measuring 104x18 metres, with nine storey and an east-west orientation. The ground floor is used for stops. A metranine basement can park utilises the slope between the two madways on which the building is set. Los conjunto de viviendas que conformarán el complejo Boavista se construirá en la zona norte del terreno, junto a la urbanización de Asiz, mientras que aquellos destinados a comercio y servicios se ubicarán al suc creando entre ellos una gran plaza pública. Esta plaza constituirá el elemento clave de la composición del conjunto, ya que estará formada por dos espacios situados a cotas diferenciadas: el inferior, constituye un espacio abiento y arbolado, y está directamente vinculado a la avenidic y el superior —que cubre dos aparcamientos en sótano—, cerrado al nonte y al oeste por los edificios de carácter terciano. Los dos niveles, sin embargo, quedarán relacionados mediante rampas y escaleras de uso peatonal.

En la actualidad sólo se ha construido un bloque de viviendas que ocupa un área total de 3.400 m²; tiene forma rectangular y dimensiones 104x18 metros, con una altura de nueve plantas y orientación este-oeste. La planta baja está destina a uso comercial. Aprovechando el desnivel existente entre las dos calles sobre las que se asienta el edificio, se crea un semisótano destinado a aparcamiento.