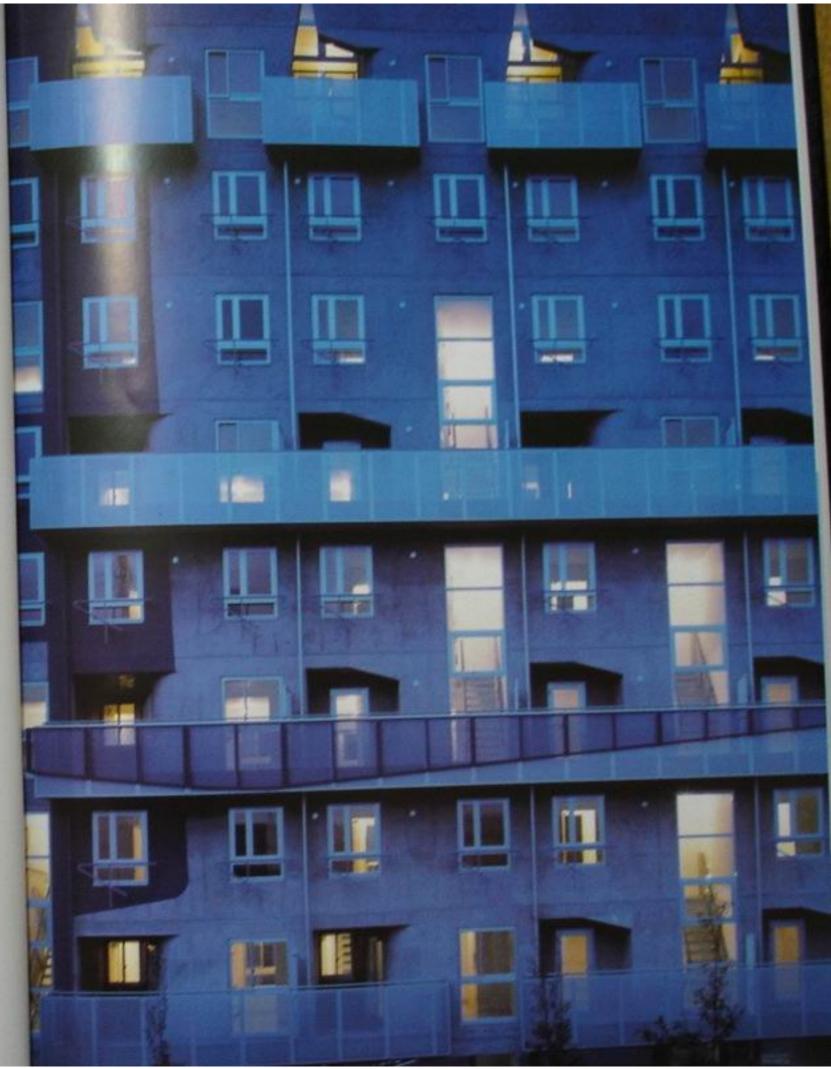

15

- 3 -

At the corners of the building terraces project toward the exterior and create the effect of pieces in a jig-saw puzzle.

En las explinas de la construcción se hancreado ferrazas que se proyectas haca el exterior y crean un efecto de puzzle, como is se tratara de piezas a encigar.