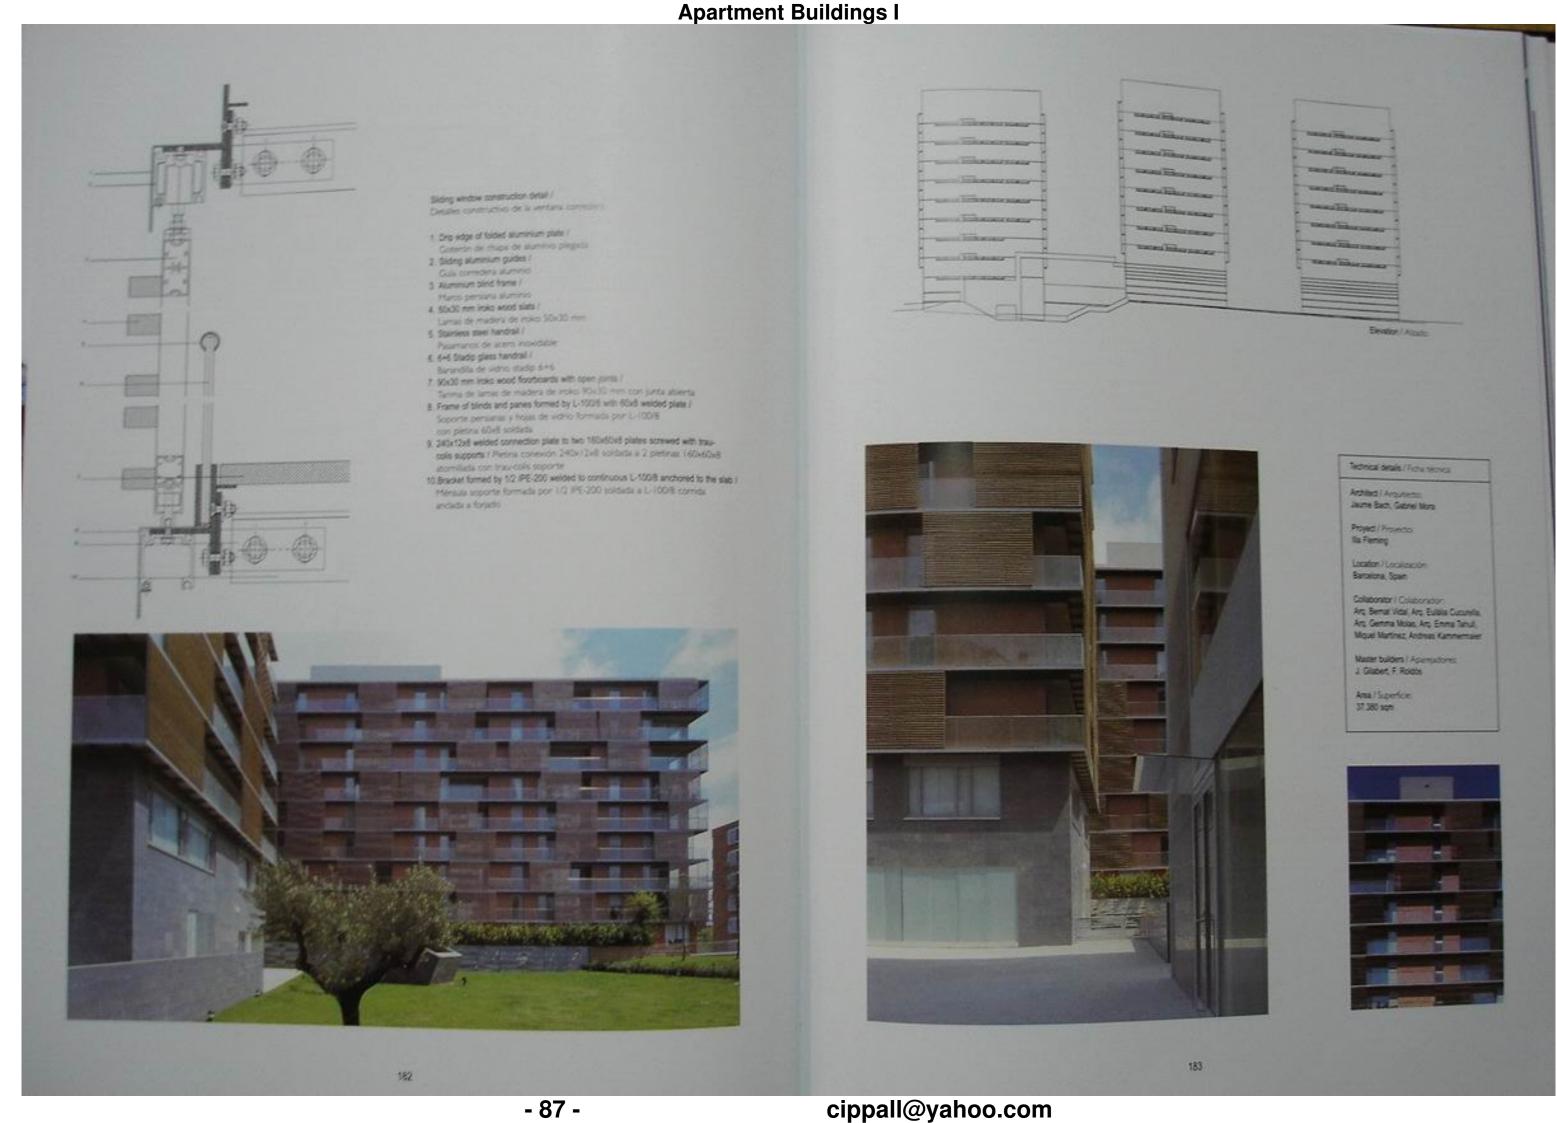

15

- 3 -

At the corners of the building terraces project toward the exterior and create the effect of pieces in a jig-saw puzzle.

En las explinas de la construcción se hancreado ferrazas que se proyectas haca el exterior y crean un efecto de puzzle, como is se tratara de piezas a encigar.

Technical details / Fatra tecnica-

Anthors / Ansulation Alvaro Siza Veira

Proyect / Proyection -Complexo Turístico da Boaveta

Location / Localizacións Oporto, Portugali

Collaborator / Collaborador Areónio Medureira, Avelino Silva, Liris Miguel Cardoso, Antónia Noites, Carla. Manu Peocoto, Carla Lettilo: Luis Viegas, Rosáno de Pinho, Madalena D. Silva. Josquim Conorigão