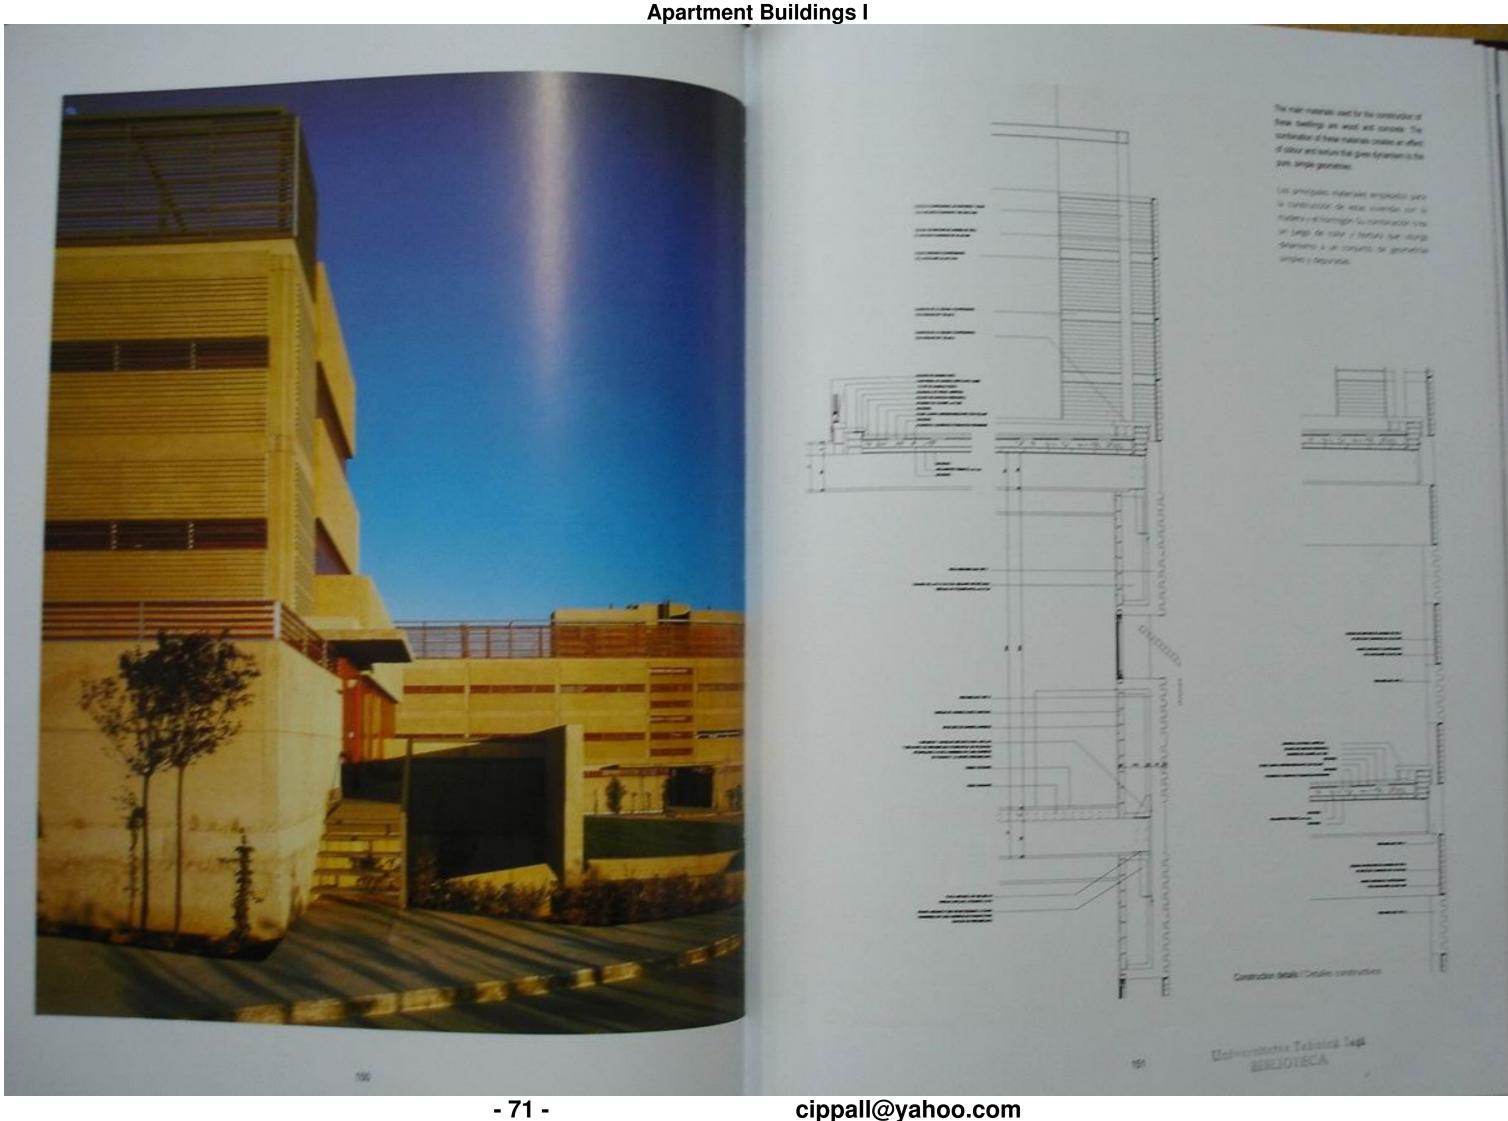

### Alvaro Siza Complexo Turístico da Boavista

Oporto, Portugal

Photographs: Duccio Malagamba

The ensemble of dwellings that comprise the Boavista complex are set at the northern end of the allotment, alongside Avic housing estate, while the buildings to be used for shops and services are sited to the south, defining a large public square between them. This square, a key element in the composition of the unit, will be formed by two spaces situated at different levels. The lower level, open and tree-lined, is linked directly to Boavista Avisnuc, while the upper zone, which covers two underground car parks, is closed to the north and the west by the tertiary buildings. However, the two levels will be connected by pedestrian ramps and stairs.

The gentle south-north incline of the land and the interior slope facing Sossista Avenue permits the exclusive use of mezzanine basements as moded our parks.

Access to the entire complex will basically be via throughfares in the southem part in order to prevent excessive traffic on Boavista Avenue. At present there is only one constructed block of dwellings that occupies a total area of 1.400 agm. It is formed by a rectangular building measuring 104x18 metres, with nine storey and an east-west orientation. The ground floor is used for stops. A metranine basement can park utilises the slope between the two madways on which the building is set. Los conjunto de viviendas que conformarán el complejo Boavista se construirá en la zona norte del terreno, junto a la urbanización de Asiz, mientras que aquellos destinados a comercio y servicios se ubicarán al suc creando entre ellos una gran plaza pública. Esta plaza constituirá el elemento clave de la composición del conjunto, ya que estará formada por dos espacios situados a cotas diferenciadas: el inferior, constituye un espacio abiento y arbolado, y está directamente vinculado a la avenidic y el superior —que cubre dos aparcamientos en sótano—, cerrado al nonte y al oeste por los edificios de carácter terciano. Los dos niveles, sin embargo, quedarán relacionados mediante rampas y escaleras de uso peatonal.

La inclinación del terreno, suave y constante de sur a norte y del interior hacia la avenida Boavista, permite el uso de semisótanos destinados exclusivamente a estacionamiento cubierto de vehículos. Los accesos a todo el complejo se producirán, básicamente, por las calles situadas al sur liberando en lo posible a la avenida Boavista de una sobrecarga de tráfico.

En la actualidad sólo se ha construido un bloque de viviendas que ocupa un área total de 3.400 m²; tiene forma rectangular y dimensiones 104x18 metros, con una altura de nueve plantas y orientación este-oeste. La planta baja está destina a uso comercial. Aprovechando el desnivel existente entre las dos calles sobre las que se asienta el edificio, se crea un semisótano destinado a aparcamiento.