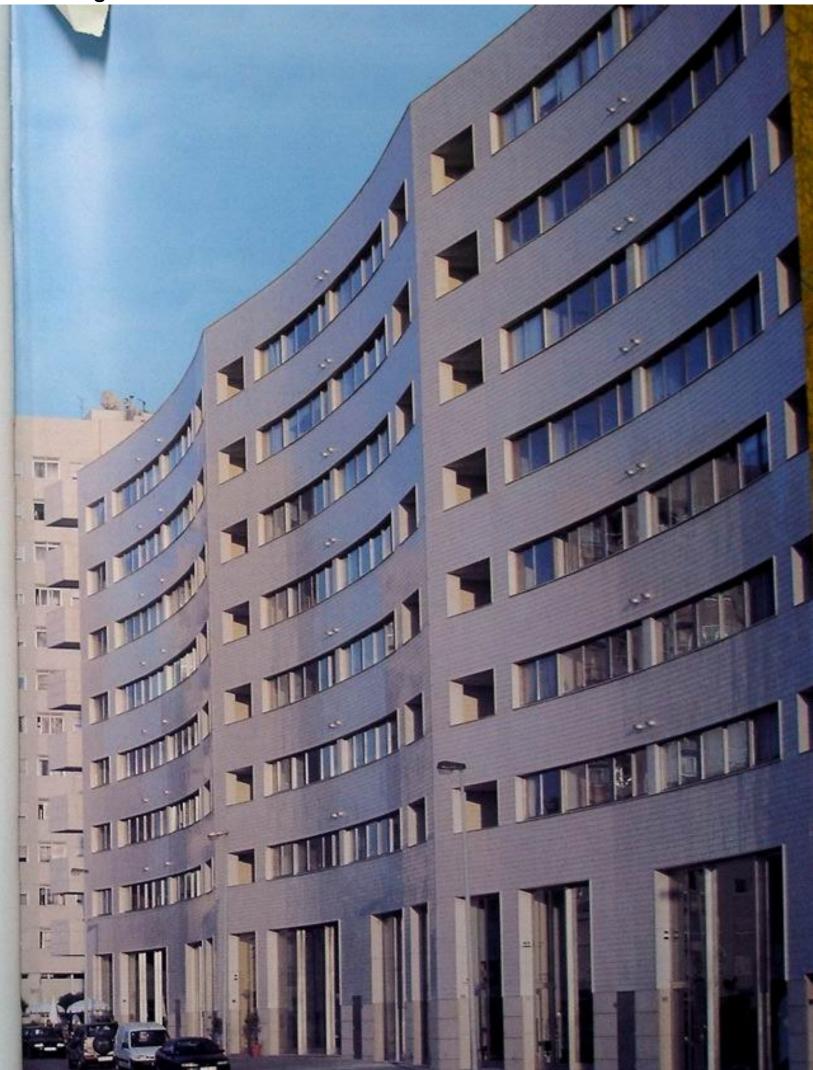

### Alvaro Siza Complexo Turístico da Boavista

Oporto, Portugal

Photographs: Duccio Malagamba

The ensemble of dwellings that comprise the Boavista complex are set at the northern end of the allotment, alongside Avic housing estate, while the buildings to be used for shops and services are sited to the south, defining a large public square between them. This square, a key element in the composition of the unit, will be formed by two spaces situated at different levels. The lower level, open and tree-lined, is linked directly to Boavista Avisnuc, while the upper zone, which covers two underground car parks, is closed to the north and the west by the tertiary buildings. However, the two levels will be connected by pedestrian ramps and stairs.

The gentle south-north incline of the land and the interior slope facing Sossista Avenue permits the exclusive use of mezzanine basements as moded our parks.

Access to the entire complex will basically be via throughfares in the southem part in order to prevent excessive traffic on Boavista Avenue. At present there is only one constructed block of dwellings that occupies a total area of 1.400 agm. It is formed by a rectangular building measuring 104x18 metres, with nine storey and an east-west orientation. The ground floor is used for stops. A metranine basement can park utilises the slope between the two madways on which the building is set. Los conjunto de viviendas que conformarán el complejo Boavista se construirá en la zona norte del terreno, junto a la urbanización de Asiz, mientras que aquellos destinados a comercio y servicios se ubicarán al suc creando entre ellos una gran plaza pública. Esta plaza constituirá el elemento clave de la composición del conjunto, ya que estará formada por dos espacios situados a cotas diferenciadas: el inferior, constituye un espacio abiento y arbolado, y está directamente vinculado a la avenidic y el superior —que cubre dos aparcamientos en sótano—, cerrado al nonte y al oeste por los edificios de carácter terciano. Los dos niveles, sin embargo, quedarán relacionados mediante rampas y escaleras de uso peatonal.

La inclinación del terreno, suave y constante de sur a norte y del interior hacia la avenida Boavista, permite el uso de semisótanos destinados exclusivamente a estacionamiento cubierto de vehículos. Los accesos a todo el complejo se producirán, básicamente, por las calles situadas al sur liberando en lo posible a la avenida Boavista de una sobrecarga de tráfico.

En la actualidad sólo se ha construido un bloque de viviendas que ocupa un área total de 3.400 m²; tiene forma rectangular y dimensiones 104x18 metros, con una altura de nueve plantas y orientación este-oeste. La planta baja está destina a uso comercial. Aprovechando el desnivel existente entre las dos calles sobre las que se asienta el edificio, se crea un semisótano destinado a aparcamiento.