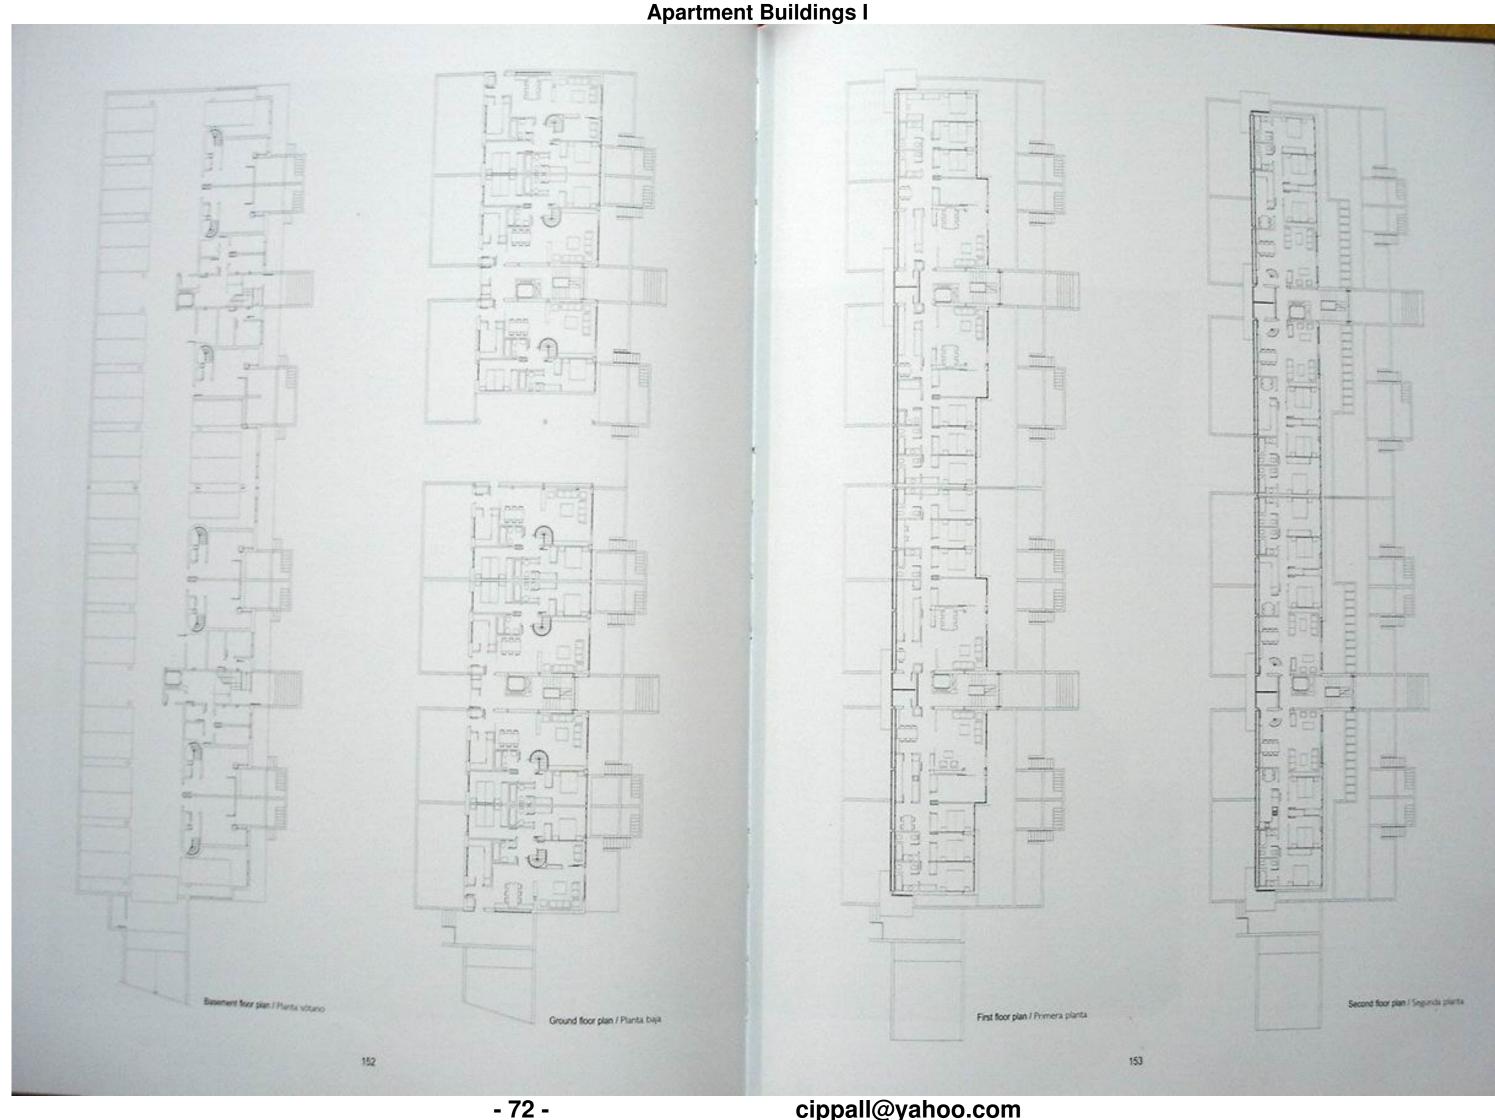

### Alvaro Siza Complexo Turístico da Boavista

Oporto, Portugal

Photographs: Duccio Malagamba

The ensemble of dwellings that comprise the Boavista complex are set at the northern end of the allotment, alongside Avic housing estate, while the buildings to be used for shops and services are sited to the south, defining a large public square between them. This square, a key element in the composition of the unit, will be formed by two spaces situated at different levels. The lower level, open and tree-lined, is linked directly to Boavista Avisnuc, while the upper zone, which covers two underground car parks, is closed to the north and the west by the tertiary buildings. However, the two levels will be connected by pedestrian ramps and stairs.

The gentle south-north incline of the land and the interior slope facing Sossista Avenue permits the exclusive use of mezzanine basements as moded our parks.

Access to the entire complex will basically be via throughfares in the southem part in order to prevent excessive traffic on Boavista Avenue. At present there is only one constructed block of dwellings that occupies a total area of 1.400 agm. It is formed by a rectangular building measuring 104x18 metres, with nine storey and an east-west orientation. The ground floor is used for stops. A metranine basement can park utilises the slope between the two madways on which the building is set. Los conjunto de viviendas que conformarán el complejo Boavista se construirá en la zona norte del terreno, junto a la urbanización de Asiz, mientras que aquellos destinados a comercio y servicios se ubicarán al suc creando entre ellos una gran plaza pública. Esta plaza constituirá el elemento clave de la composición del conjunto, ya que estará formada por dos espacios situados a cotas diferenciadas: el inferior, constituye un espacio abiento y arbolado, y está directamente vinculado a la avenidic y el superior —que cubre dos aparcamientos en sótano—, cerrado al nonte y al oeste por los edificios de carácter terciano. Los dos niveles, sin embargo, quedarán relacionados mediante rampas y escaleras de uso peatonal.

La inclinación del terreno, suave y constante de sur a norte y del interior hacia la avenida Boavista, permite el uso de semisótanos destinados exclusivamente a estacionamiento cubierto de vehículos. Los accesos a todo el complejo se producirán, básicamente, por las calles situadas al sur liberando en lo posible a la avenida Boavista de una sobrecarga de tráfico.

En la actualidad sólo se ha construido un bloque de viviendas que ocupa un área total de 3.400 m²; tiene forma rectangular y dimensiones 104x18 metros, con una altura de nueve plantas y orientación este-oeste. La planta baja está destina a uso comercial. Aprovechando el desnivel existente entre las dos calles sobre las que se asienta el edificio, se crea un semisótano destinado a aparcamiento.