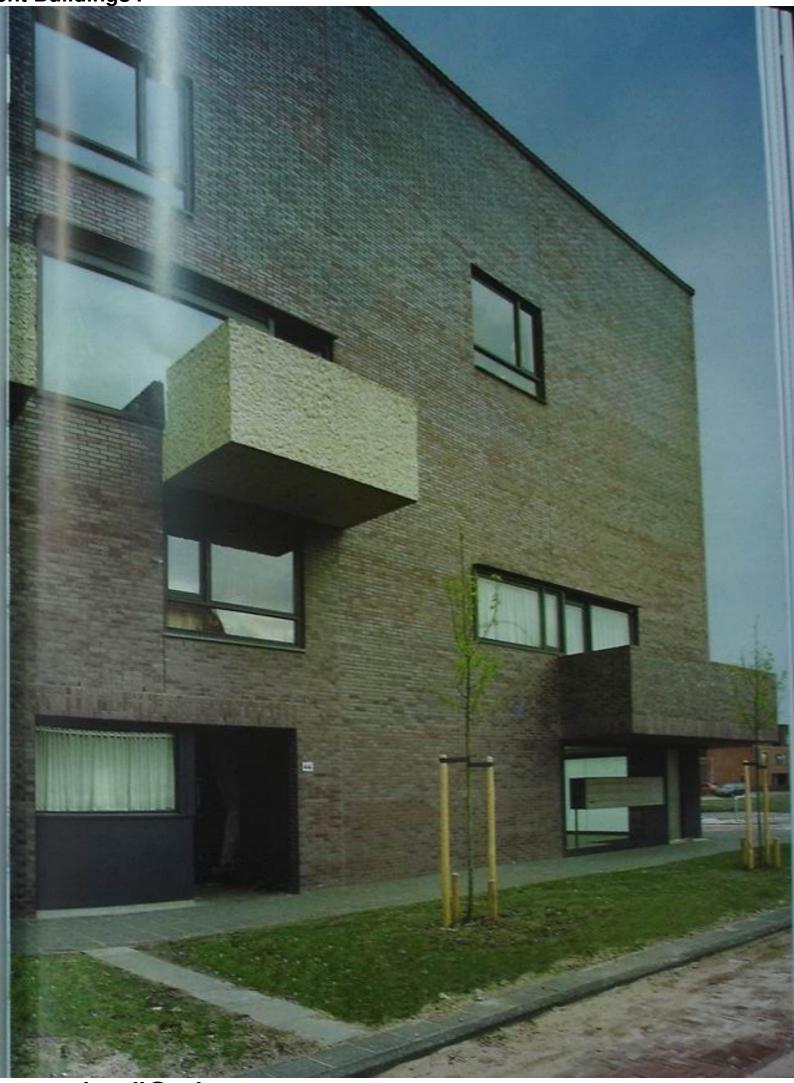

### Alvaro Siza Complexo Turístico da Boavista

Oporto, Portugal

Photographs: Duccio Malagamba

The ensemble of dwellings that comprise the Boavista complex are set at the northern end of the allotment, alongside Avic housing estate, while the buildings to be used for shops and services are sited to the south, defining a large public square between them. This square, a key element in the composition of the unit, will be formed by two spaces situated at different levels. The lower level, open and tree-lined, is linked directly to Boavista Avisnuc, while the upper zone, which covers two underground car parks, is closed to the north and the west by the tertiary buildings. However, the two levels will be connected by pedestrian ramps and stairs.

The gentle south-north incline of the land and the interior slope facing Sossista Avenue permits the exclusive use of mezzanine basements as moded our parks.

Access to the entire complex will basically be via throughfares in the southem part in order to prevent excessive traffic on Boavista Avenue. At present there is only one constructed block of dwellings that occupies a total area of 1.400 agm. It is formed by a rectangular building measuring 104x18 metres, with nine storey and an east-west orientation. The ground floor is used for stops. A metranine basement can park utilises the slope between the two madways on which the building is set. Los conjunto de viviendas que conformarán el complejo Boavista se construirá en la zona norte del terreno, junto a la urbanización de Asiz, mientras que aquellos destinados a comercio y servicios se ubicarán al suc creando entre ellos una gran plaza pública. Esta plaza constituirá el elemento clave de la composición del conjunto, ya que estará formada por dos espacios situados a cotas diferenciadas: el inferior, constituye un espacio abiento y arbolado, y está directamente vinculado a la avenidic y el superior —que cubre dos aparcamientos en sótano—, cerrado al nonte y al oeste por los edificios de carácter terciano. Los dos niveles, sin embargo, quedarán relacionados mediante rampas y escaleras de uso peatonal.

15

- 3 -

At the corners of the building terraces project toward the exterior and create the effect of pieces in a jig-saw puzzle.

En las explinas de la construcción se hancreado ferrazas que se proyectas haca el exterior y crean un efecto de puzzle, como is se tratara de piezas a encigar.