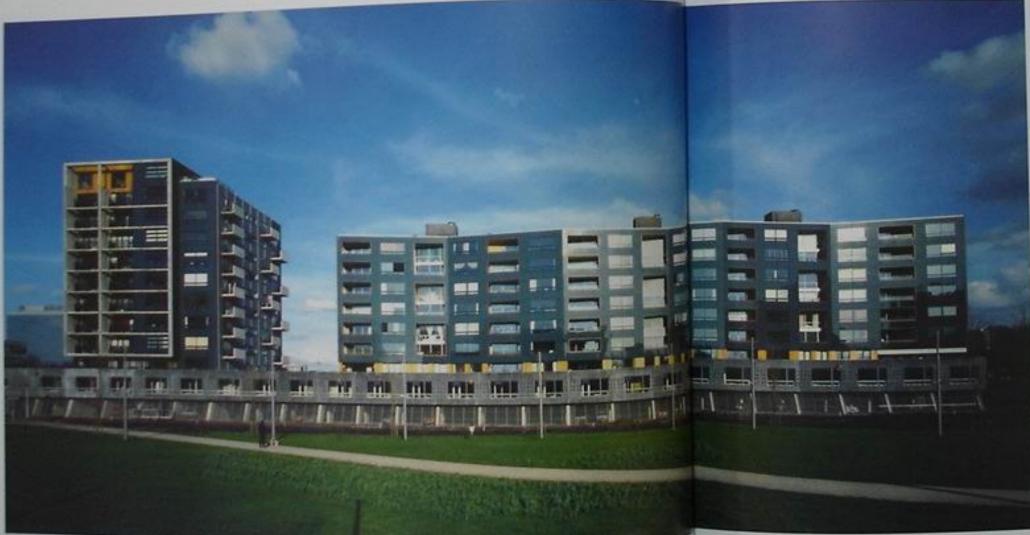

### Alvaro Siza Complexo Turístico da Boavista

Oporto, Portugal

Photographs: Duccio Malagamba

The ensemble of dwellings that comprise the Boavista complex are set at the northern end of the allotment, alongside Avic housing estate, while the buildings to be used for shops and services are sited to the south, defining a large public square between them. This square, a key element in the composition of the unit, will be formed by two spaces situated at different levels. The lower level, open and tree-lined, is linked directly to Boavista Avisnuc, while the upper zone, which covers two underground car parks, is closed to the north and the west by the tertiary buildings. However, the two levels will be connected by pedestrian ramps and stairs.

The gentle south-north incline of the land and the interior slope facing Sossista Avenue permits the exclusive use of mezzanine basements as moded our parks.

Access to the entire complex will basically be via throughfares in the southem part in order to prevent excessive traffic on Boavista Avenue. At present there is only one constructed block of dwellings that occupies a total area of 1.400 agm. It is formed by a rectangular building measuring 104x18 metres, with nine storey and an east-west orientation. The ground floor is used for stops. A metranine basement can park utilises the slope between the two madways on which the building is set. Los conjunto de viviendas que conformarán el complejo Boavista se construirá en la zona norte del terreno, junto a la urbanización de Asiz, mientras que aquellos destinados a comercio y servicios se ubicarán al suc creando entre ellos una gran plaza pública. Esta plaza constituirá el elemento clave de la composición del conjunto, ya que estará formada por dos espacios situados a cotas diferenciadas: el inferior, constituye un espacio abiento y arbolado, y está directamente vinculado a la avenidic y el superior —que cubre dos aparcamientos en sótano—, cerrado al nonte y al oeste por los edificios de carácter terciano. Los dos niveles, sin embargo, quedarán relacionados mediante rampas y escaleras de uso peatonal.

La inclinación del terreno, suave y constante de sur a norte y del interior hacia la avenida Boavista, permite el uso de semisótanos destinados exclusivamente a estacionamiento cubierto de vehículos. Los accesos a todo el complejo se producirán, básicamente, por las calles situadas al sur liberando en lo posible a la avenida Boavista de una sobrecarga de tráfico.

En la actualidad sólo se ha construido un bloque de viviendas que ocupa un área total de 3.400 m²; tiene forma rectangular y dimensiones 104x18 metros, con una altura de nueve plantas y orientación este-oeste. La planta baja está destina a uso comercial. Aprovechando el desnivel existente entre las dos calles sobre las que se asienta el edificio, se crea un semisótano destinado a aparcamiento.