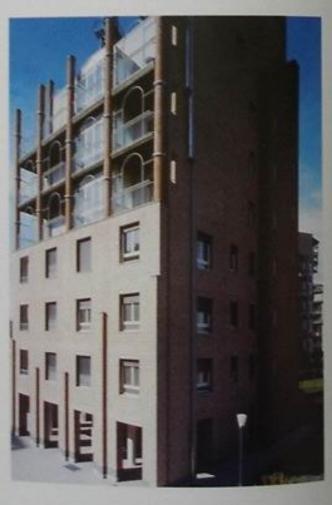

### Alvaro Siza Complexo Turístico da Boavista

Oporto, Portugal

Photographs: Duccio Malagamba

The ensemble of dwellings that comprise the Boavista complex are set at the northern end of the allotment, alongside Avic housing estate, while the buildings to be used for shops and services are sited to the south, defining a large public square between them. This square, a key element in the composition of the unit, will be formed by two spaces situated at different levels. The lower level, open and tree-lined, is linked directly to Boavista Avisnuc, while the upper zone, which covers two underground car parks, is closed to the north and the west by the tertiary buildings. However, the two levels will be connected by pedestrian ramps and stairs.

The gentle south-north incline of the land and the interior slope facing Sossista Avenue permits the exclusive use of mezzanine basements as moded our parks.

Access to the entire complex will basically be via throughfares in the southem part in order to prevent excessive traffic on Boavista Avenue. At present there is only one constructed block of dwellings that occupies a total area of 1.400 agm. It is formed by a rectangular building measuring 104x18 metres, with nine storey and an east-west orientation. The ground floor is used for stops. A metranine basement can park utilises the slope between the two madways on which the building is set. Los conjunto de viviendas que conformarán el complejo Boavista se construirá en la zona norte del terreno, junto a la urbanización de Asiz, mientras que aquellos destinados a comercio y servicios se ubicarán al suc creando entre ellos una gran plaza pública. Esta plaza constituirá el elemento clave de la composición del conjunto, ya que estará formada por dos espacios situados a cotas diferenciadas: el inferior, constituye un espacio abiento y arbolado, y está directamente vinculado a la avenidic y el superior —que cubre dos aparcamientos en sótano—, cerrado al nonte y al oeste por los edificios de carácter terciano. Los dos niveles, sin embargo, quedarán relacionados mediante rampas y escaleras de uso peatonal.

15

- 3 -

At the corners of the building terraces project toward the exterior and create the effect of pieces in a jig-saw puzzle.

En las explinas de la construcción se hancreado ferrazas que se proyectas haca el exterior y crean un efecto de puzzle, como is se tratara de piezas a encigar.