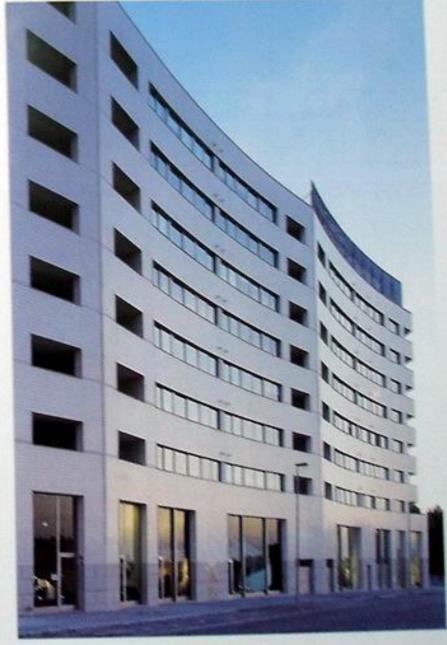

### Alvaro Siza Complexo Turístico da Boavista

Oporto, Portugal

Photographs: Duccio Malagamba

The ensemble of dwellings that comprise the Boavista complex are set at the northern end of the allotment, alongside Avic housing estate, while the buildings to be used for shops and services are sited to the south, defining a large public square between them. This square, a key element in the composition of the unit, will be formed by two spaces situated at different levels. The lower level, open and tree-lined, is linked directly to Boavista Avisnuc, while the upper zone, which covers two underground car parks, is closed to the north and the west by the tertiary buildings. However, the two levels will be connected by pedestrian ramps and stairs.

The gentle south-north incline of the land and the interior slope facing Sossista Avenue permits the exclusive use of mezzanine basements as moded our parks.

Access to the entire complex will basically be via throughfares in the southem part in order to prevent excessive traffic on Boavista Avenue. At present there is only one constructed block of dwellings that occupies a total area of 1.400 agm. It is formed by a rectangular building measuring 104x18 metres, with nine storey and an east-west orientation. The ground floor is used for stops. A metranine basement can park utilises the slope between the two madways on which the building is set. Los conjunto de viviendas que conformarán el complejo Boavista se construirá en la zona norte del terreno, junto a la urbanización de Asiz, mientras que aquellos destinados a comercio y servicios se ubicarán al suc creando entre ellos una gran plaza pública. Esta plaza constituirá el elemento clave de la composición del conjunto, ya que estará formada por dos espacios situados a cotas diferenciadas: el inferior, constituye un espacio abiento y arbolado, y está directamente vinculado a la avenidic y el superior —que cubre dos aparcamientos en sótano—, cerrado al nonte y al oeste por los edificios de carácter terciano. Los dos niveles, sin embargo, quedarán relacionados mediante rampas y escaleras de uso peatonal.

En la actualidad sólo se ha construido un bloque de viviendas que ocupa un área total de 3.400 m²; tiene forma rectangular y dimensiones 104x18 metros, con una altura de nueve plantas y orientación este-oeste. La planta baja está destina a uso comercial. Aprovechando el desnivel existente entre las dos calles sobre las que se asienta el edificio, se crea un semisótano destinado a aparcamiento.