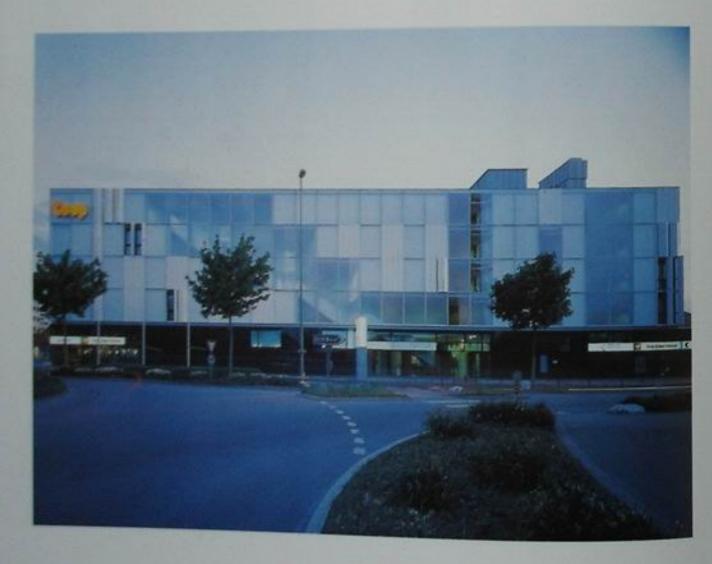

### Alvaro Siza Complexo Turístico da Boavista

Oporto, Portugal

Photographs: Duccio Malagamba

The ensemble of dwellings that comprise the Boavista complex are set at the northern end of the allotment, alongside Avic housing estate, while the buildings to be used for shops and services are sited to the south, defining a large public square between them. This square, a key element in the composition of the unit, will be formed by two spaces situated at different levels. The lower level, open and tree-lined, is linked directly to Boavista Avisnuc, while the upper zone, which covers two underground car parks, is closed to the north and the west by the tertiary buildings. However, the two levels will be connected by pedestrian ramps and stairs.

The gentle south-north incline of the land and the interior slope facing Sossista Avenue permits the exclusive use of mezzanine basements as moded our parks.

Access to the entire complex will basically be via throughfares in the southem part in order to prevent excessive traffic on Boavista Avenue. At present there is only one constructed block of dwellings that occupies a total area of 1.400 agm. It is formed by a rectangular building measuring 104x18 metres, with nine storey and an east-west orientation. The ground floor is used for stops. A metranine basement can park utilises the slope between the two madways on which the building is set. Los conjunto de viviendas que conformarán el complejo Boavista se construirá en la zona norte del terreno, junto a la urbanización de Asiz, mientras que aquellos destinados a comercio y servicios se ubicarán al suc creando entre ellos una gran plaza pública. Esta plaza constituirá el elemento clave de la composición del conjunto, ya que estará formada por dos espacios situados a cotas diferenciadas: el inferior, constituye un espacio abiento y arbolado, y está directamente vinculado a la avenidic y el superior —que cubre dos aparcamientos en sótano—, cerrado al nonte y al oeste por los edificios de carácter terciano. Los dos niveles, sin embargo, quedarán relacionados mediante rampas y escaleras de uso peatonal.

En la actualidad sólo se ha construido un bloque de viviendas que ocupa un área total de 3.400 m²; tiene forma rectangular y dimensiones 104x18 metros, con una altura de nueve plantas y orientación este-oeste. La planta baja está destina a uso comercial. Aprovechando el desnivel existente entre las dos calles sobre las que se asienta el edificio, se crea un semisótano destinado a aparcamiento.