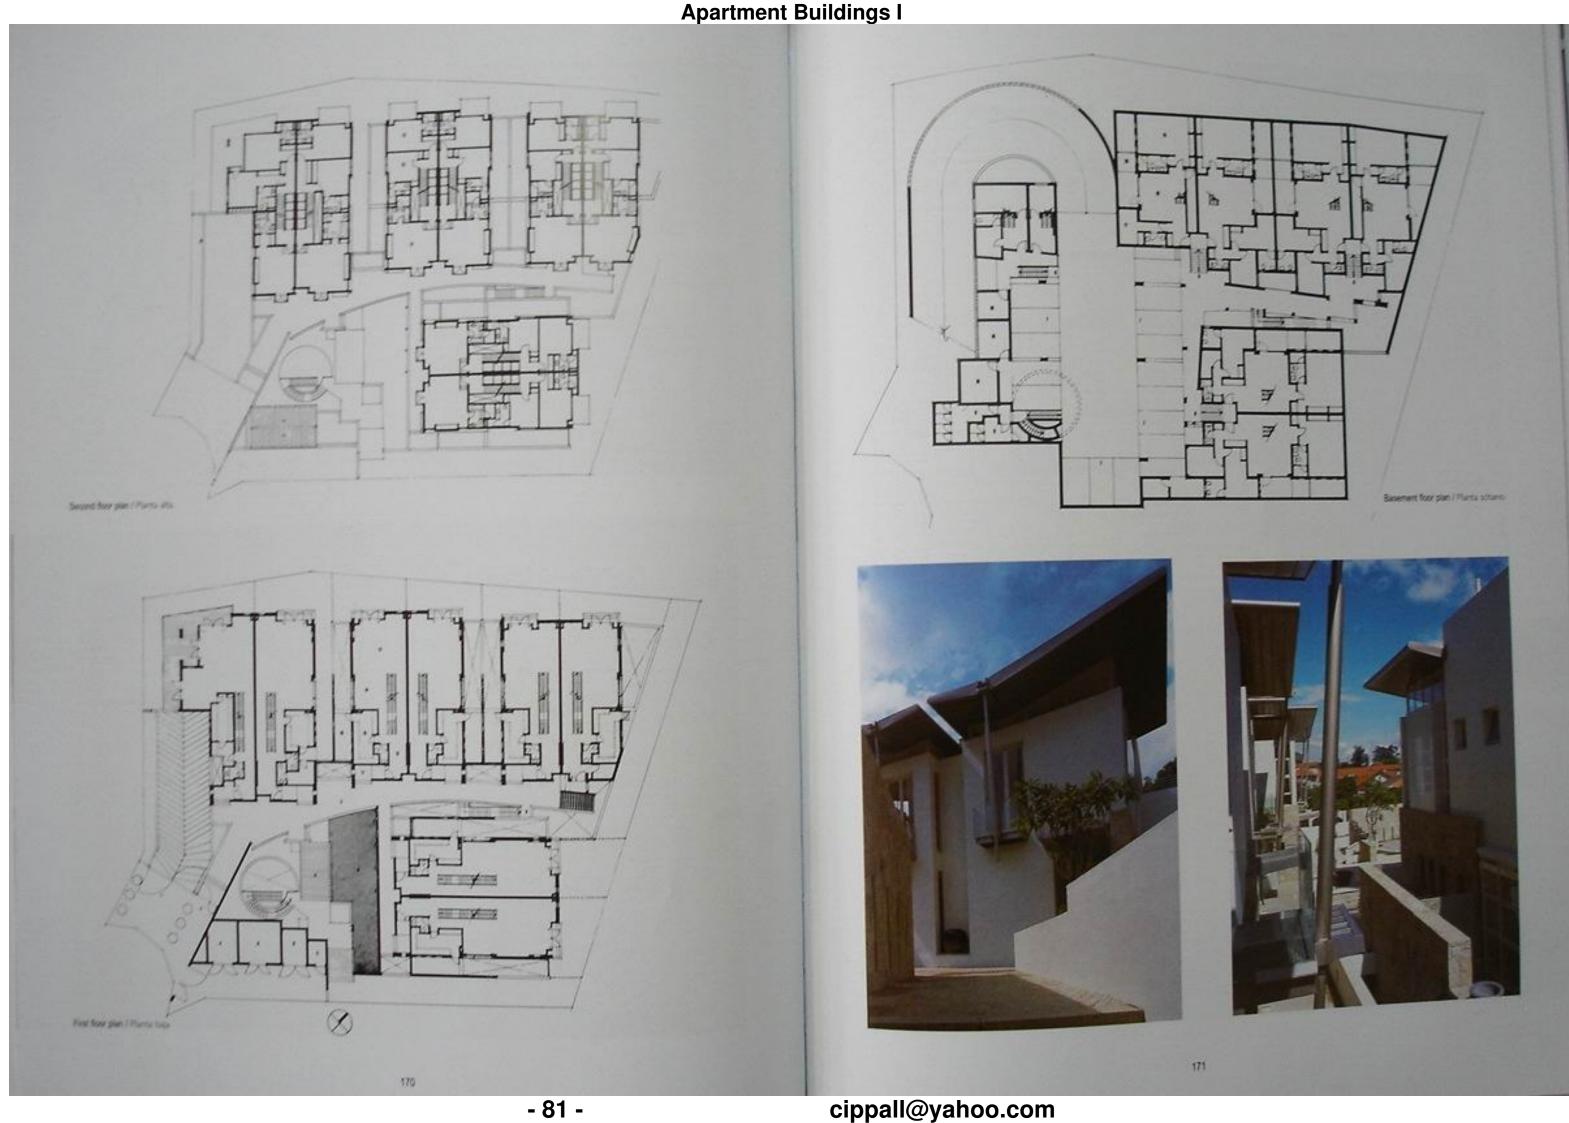

### Alvaro Siza Complexo Turístico da Boavista

Oporto, Portugal

Photographs: Duccio Malagamba

The ensemble of dwellings that comprise the Boavista complex are set at the northern end of the allotment, alongside Avic housing estate, while the buildings to be used for shops and services are sited to the south, defining a large public square between them. This square, a key element in the composition of the unit, will be formed by two spaces situated at different levels. The lower level, open and tree-lined, is linked directly to Boavista Avisnuc, while the upper zone, which covers two underground car parks, is closed to the north and the west by the tertiary buildings. However, the two levels will be connected by pedestrian ramps and stairs.

The gentle south-north incline of the land and the interior slope facing Sossista Avenue permits the exclusive use of mezzanine basements as moded our parks.

Access to the entire complex will basically be via throughfares in the southem part in order to prevent excessive traffic on Boavista Avenue. At present there is only one constructed block of dwellings that occupies a total area of 1.400 agm. It is formed by a rectangular building measuring 104x18 metres, with nine storey and an east-west orientation. The ground floor is used for stops. A metranine basement can park utilises the slope between the two madways on which the building is set. Los conjunto de viviendas que conformarán el complejo Boavista se construirá en la zona norte del terreno, junto a la urbanización de Asiz, mientras que aquellos destinados a comercio y servicios se ubicarán al suc creando entre ellos una gran plaza pública. Esta plaza constituirá el elemento clave de la composición del conjunto, ya que estará formada por dos espacios situados a cotas diferenciadas: el inferior, constituye un espacio abiento y arbolado, y está directamente vinculado a la avenidic y el superior —que cubre dos aparcamientos en sótano—, cerrado al nonte y al oeste por los edificios de carácter terciano. Los dos niveles, sin embargo, quedarán relacionados mediante rampas y escaleras de uso peatonal.

La inclinación del terreno, suave y constante de sur a norte y del interior hacia la avenida Boavista, permite el uso de semisótanos destinados exclusivamente a estacionamiento cubierto de vehículos. Los accesos a todo el complejo se producirán, básicamente, por las calles situadas al sur liberando en lo posible a la avenida Boavista de una sobrecarga de tráfico.

En la actualidad sólo se ha construido un bloque de viviendas que ocupa un área total de 3.400 m²; tiene forma rectangular y dimensiones 104x18 metros, con una altura de nueve plantas y orientación este-oeste. La planta baja está destina a uso comercial. Aprovechando el desnivel existente entre las dos calles sobre las que se asienta el edificio, se crea un semisótano destinado a aparcamiento.