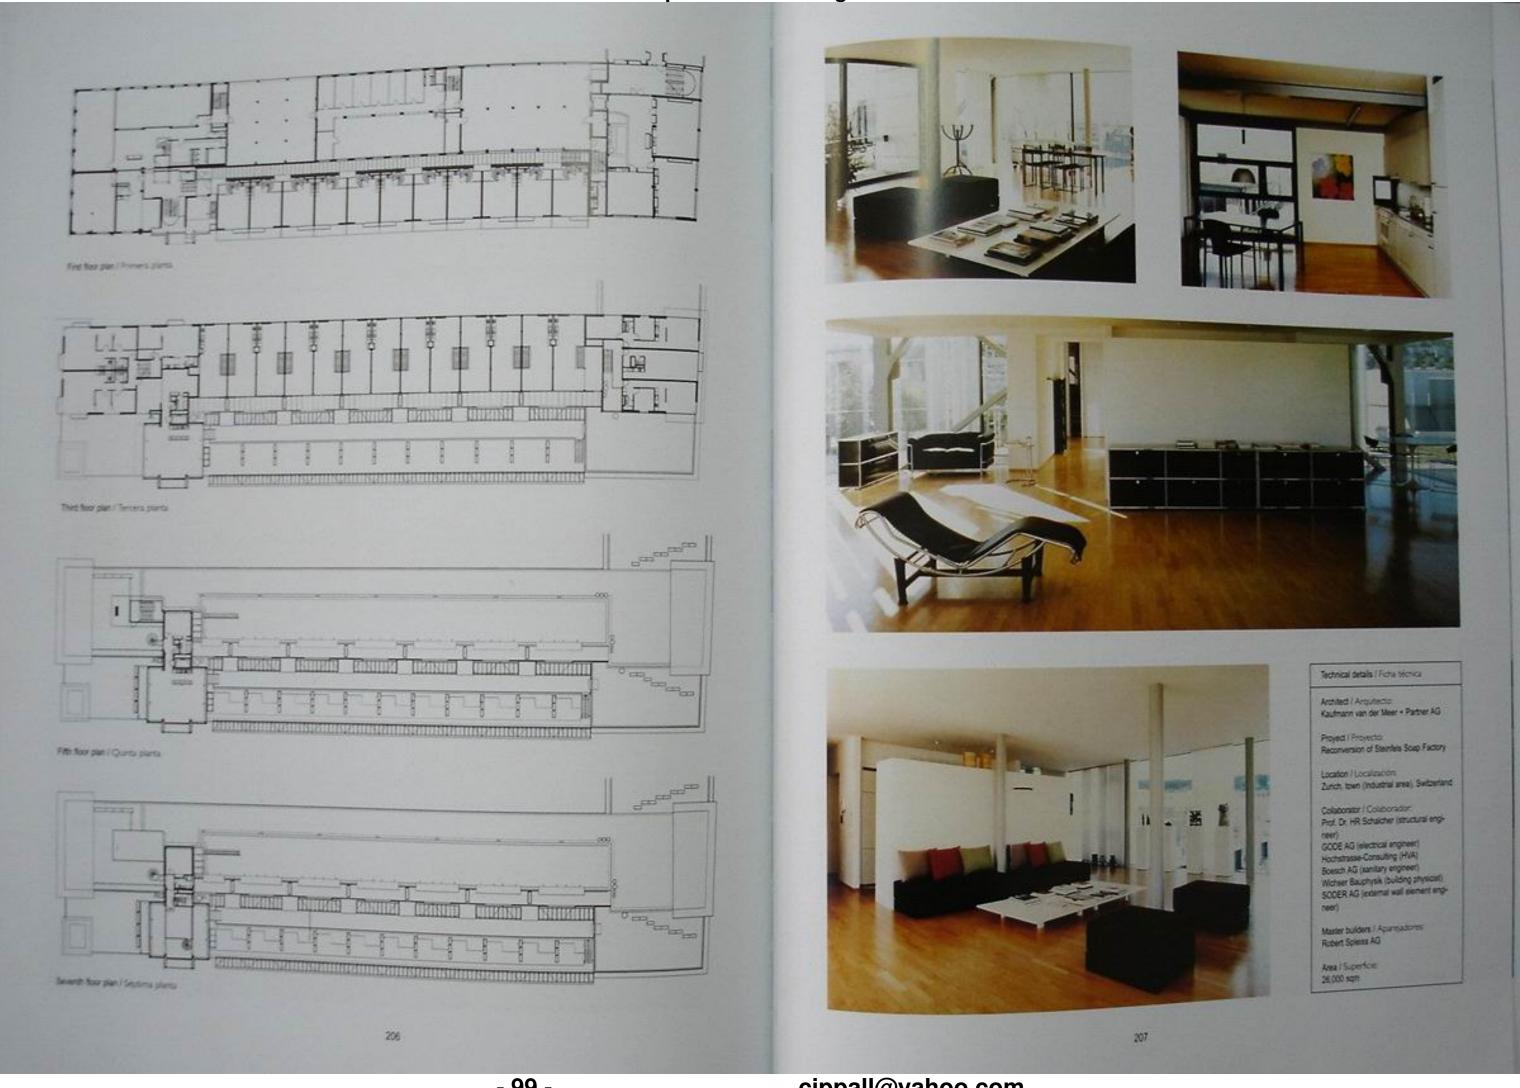

star A los estudios del plos subemor se accede a shavés de una cale interna acristianda que se forma. entre el bloque nuevo y los antigicos. Conectados mediante una escaiens de caració cida apartamento, de tres niveles, condu de dos donmitorios en el rivel de entrada y un amplio espacio de estar y cochia. E mel superior conduce a un generous balche, creado al retrologicar. el volumes congruedo.

La estructura de los ruexos elementos debix ser ligera para que los crientos experies puberas sobrer el pero adcorna Esto ha generado un trapaga industrial bissido en armatores de acerd que se comdetail con economia espresiva pariest on metal vidro y year. Esta directed forms granted funerical directed states can be que in the too storem series in commission or series gives accommission



20







#### Bürgin Nissen Wentzlaff Housing in Muttenz Photographs: Ruedi Walti

Muttenz, Switzerland

The complex encompasses a shopping centre, a hotel, a restaurant, appartments and an extensive underground parking area. It forms a "contemporany" counterposet to the community centre at the opposite end of the town's main attest rest to the medieval fortified church. In contrast to many villages in the worstly the village centre of Multers is not concentric but linear. The project responds to the urban situation wit two high-rise buildings. the five stoney hotel with restaurant along the highway to the north and a three storey residential building along the small street to the south. The large, fat Goop shopping centre building between them is Sed into the village surroundings by these perphe