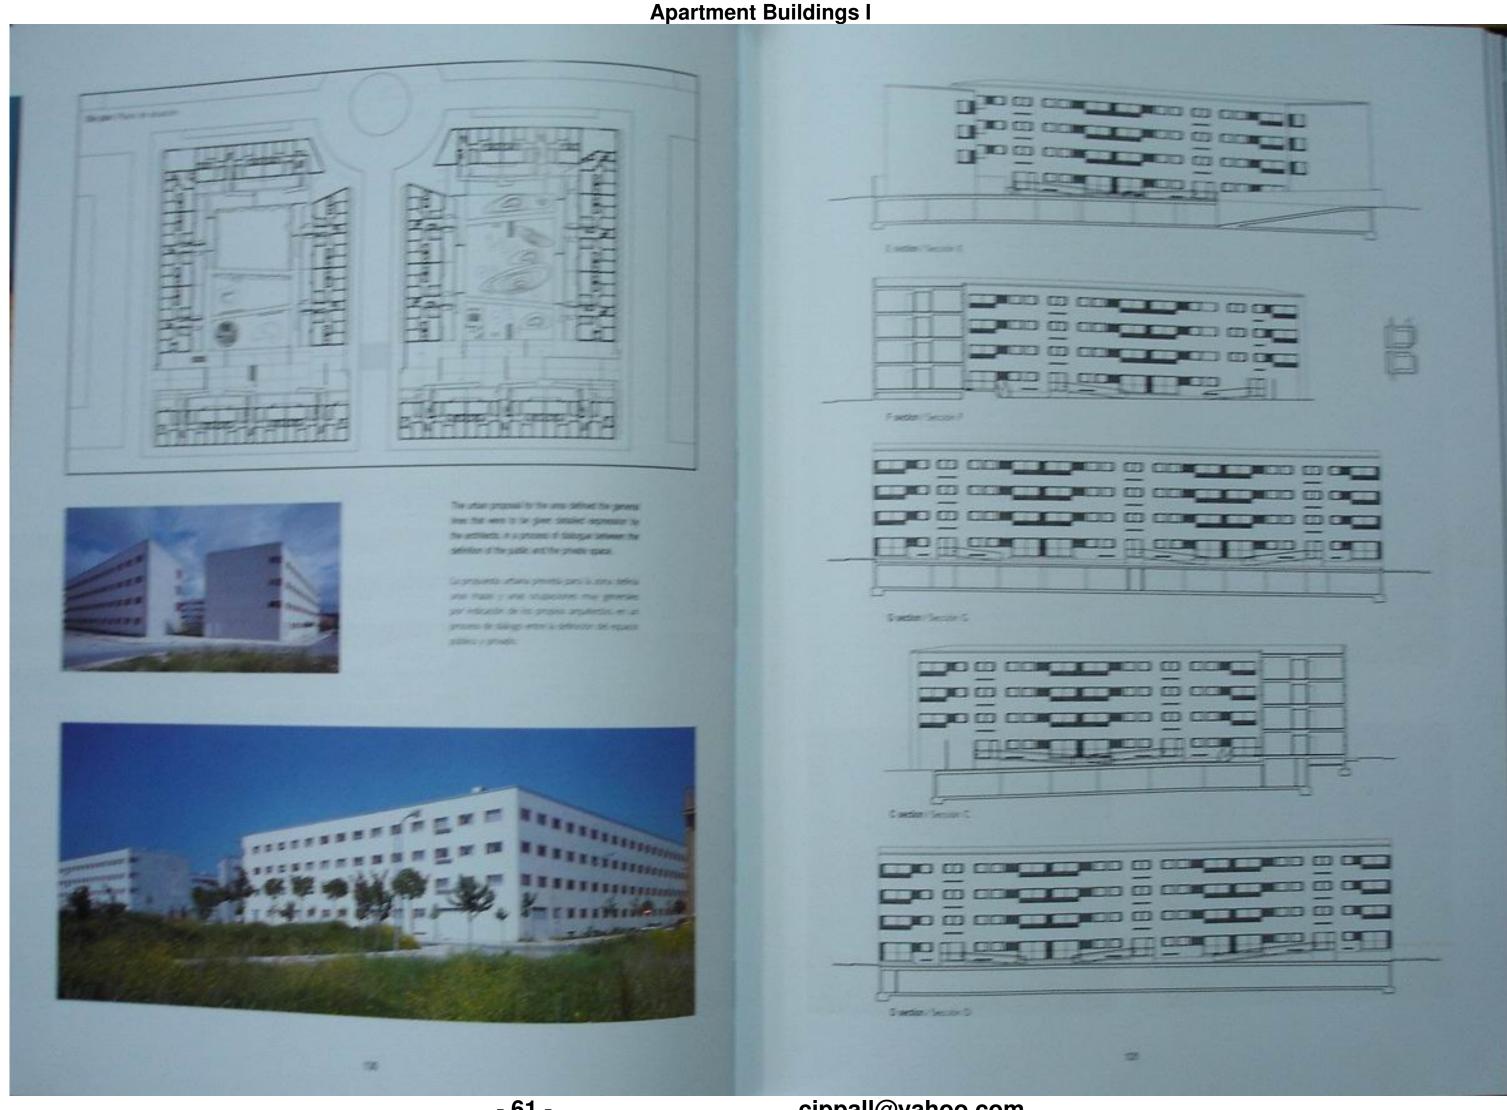

# Francisco José Mangado Viviendas V.P.O. en Cizur Mayor

Pamplona, Spain

Photographs: César San Millán

The scheme develops two accordand housing units in the Cizur estate near Pampions. This estate has not been developed uniformly; the first speriment bloke built in the spierches show a certain amount of improviador, whereas the later developments are more restrained and other betfor services and quality of life.

The two units, one privately tenned and one publicly curred, were given the same arthfectural treatment. The reality of their location in the urban conand sharing brundered identity and even morphology, seemed to suggest that they about be healed as a single unit with regard to the general development and the common spaces. They both have a symmetrical design that seeks continuity in the two public spaces and a unitary reading of the whole within an environment characterized by diversity. The permeter defined by the buildings is interrupted in order to create visual openings and spatial continuities between the two units and between these and the earlier buildings. The surge interior spaces contain common play areas, green areas and the accesses to the dwellings and to the garages located below the building. The presence of these spaces creates a sequence between the public space and the private space that substantially improves the spatial and functional quality of the divellings.

The proposal consists of linear buildings with a double bay Each unit complants two issued linear buildings and one L-shaped building that are placed as that they define the accesses to the interior of the central space or the view of it from some specially significant point of the estate. The living nouns and elichers face the misnor spaces and the bedrooms face the streets, in the centre of the facilities are concentrated in a service bay.

El proyecto desarrolla dos unidades de vivendas de protección oficia en la urbanicación de Cour cerca de Pampiona. El conjunto de este proyecto se ha residado de manera poco uniforme, y aol a los premeros bio ques de viviendes construidos durante los años secencia ejecutados con una cierta improvisación, les ha singuido un desarrollo más contendo con alto rivel dotacional y de calidad de vida.

Las dos unidades, una de titulandad privada y la otra de trulandad pública han sido objeto de un mismo tratamiento arquitectórico La realidad de su ubicación en el contexto urbano, compartiendo limites identidad e incluso morfología, parecla sugerir la necesidad de que la propuesta de ordenación de los edificios y la configuración de los espacios comunes debian ser tratadas como una sola unidad Ambia. adoptan un esquema simétrico que busca la continuidad de los dos espacos públicos, así como una fectura unitaria del conjunto derbro de un enformo caracterizado por la diversidad El perimetro defisida por las construcciones se ve interrumpido con el objeto de crear aberturas visuales y continuidades espaciales entre las dos unidades y entre éstas y las edificaciones previamente existentes Los espacos interiores, de generosas dimensiones, contienen áreas de juego comones zonas verdes, au como también los accesos a las viviendas y a los parajes situados en el subsuelo. La presencia de estos espacios creauna secuencia entre el espacio público y el privado que contribuye a mejorar de manera sustancial la calidad espacial y funcional de las www.

La propuesta consiste en edificios lineales de doble crujía Cada undad completa dos edificios lineales aislados y uno en forma de Lique se colocan de manera que delimitan los accesos al interior del espaco central o la visión del mismo desde algún punto especialmente. significativo de la orbanización. Las zonas de estar y la cocina se onentan hacullos espacios interiores y las habitaciones hacia las cales de la urbanización. En el centro queda una cruja de servicios que permiteconcentrar todas las instalaciones.