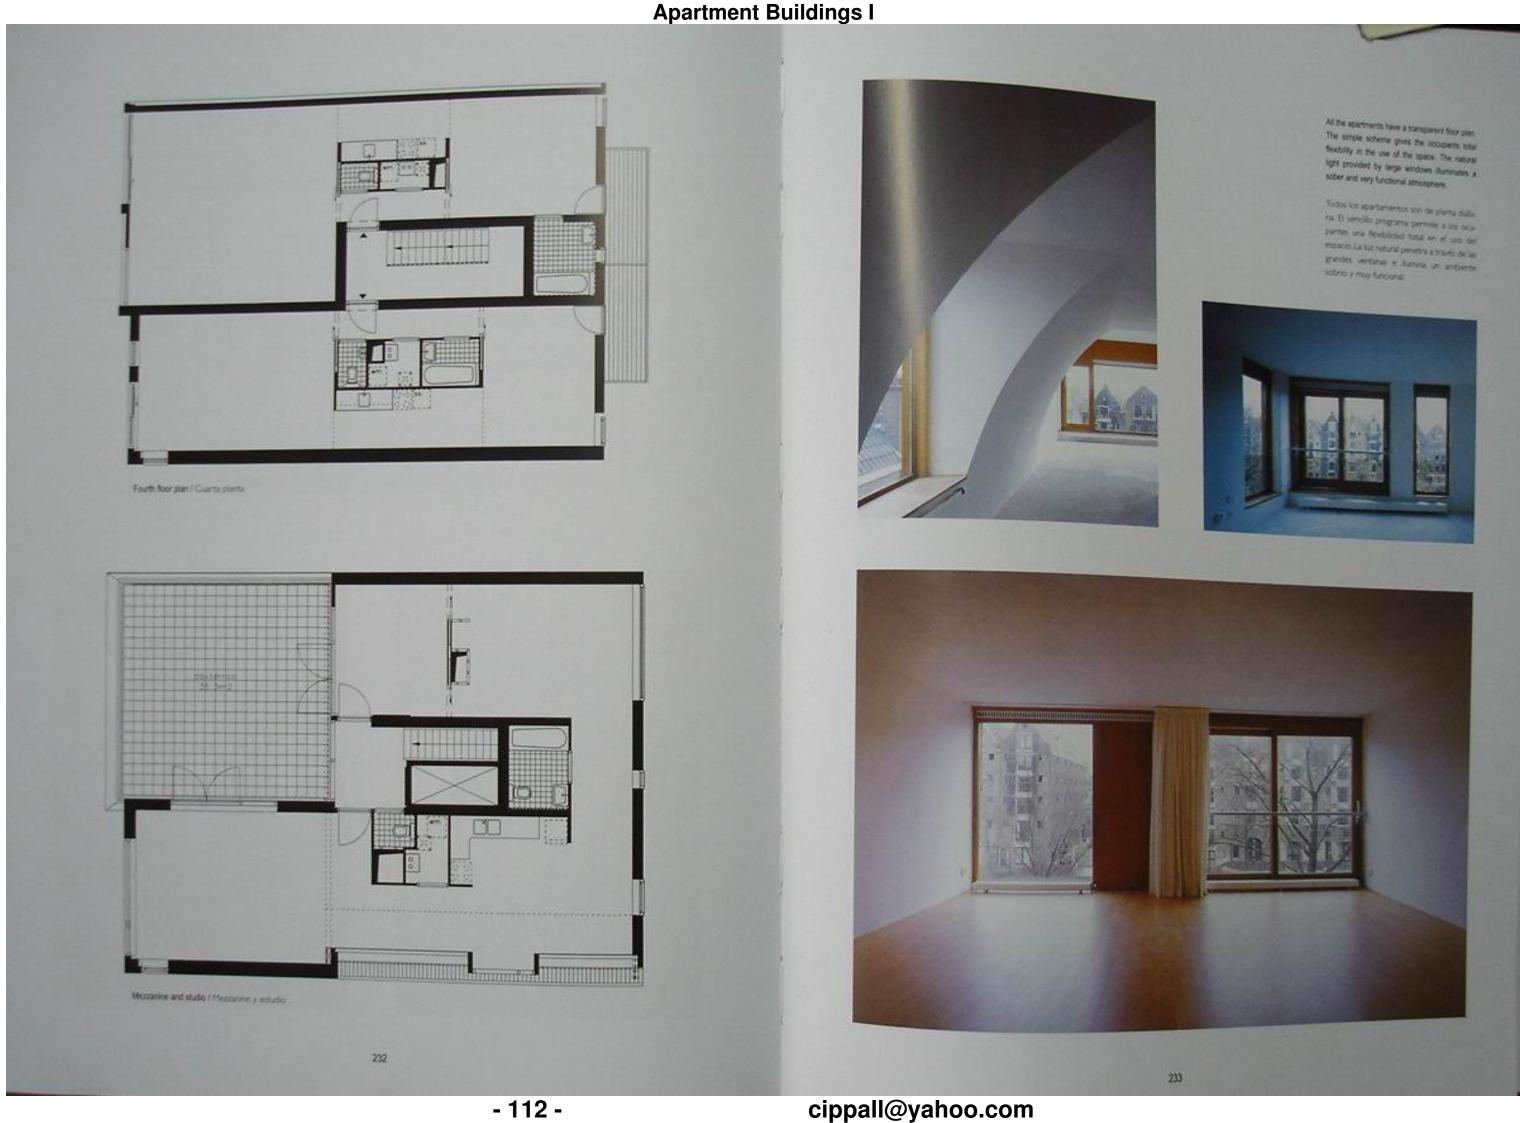

**Apartment Buildings I** Ground floor plant (Florida Sala) In this residential complex a large variety of residential possibilities are controlled and made possible by the strict structural and constructional order used by the architects. En este conjunto residencial conviven una gran variedad de posibilidades habitativas controladas y hechas posibles por el estricto orden estructural y constructivo con el que has trabajedo los arquitectos. Fee for plac Prinses plats Secretor part (squels parts) 25 -8-

**Apartment Buildings I** Construction datal / Details construction |\$1000000 3000000 They Asseption / Tercors prients. The roof is a fundamental space in the conception of the project its perforations provide natural light to the interior of the building and create an abstract landscape, an island within the Island. La cuberta se revela como un espacio fundamental en la concepción del proyecto. Sus diversas perforaciones aportan luz natiural al interior del edificio y cresin un passaje. abstructo, una sila dentro de la sila. 27