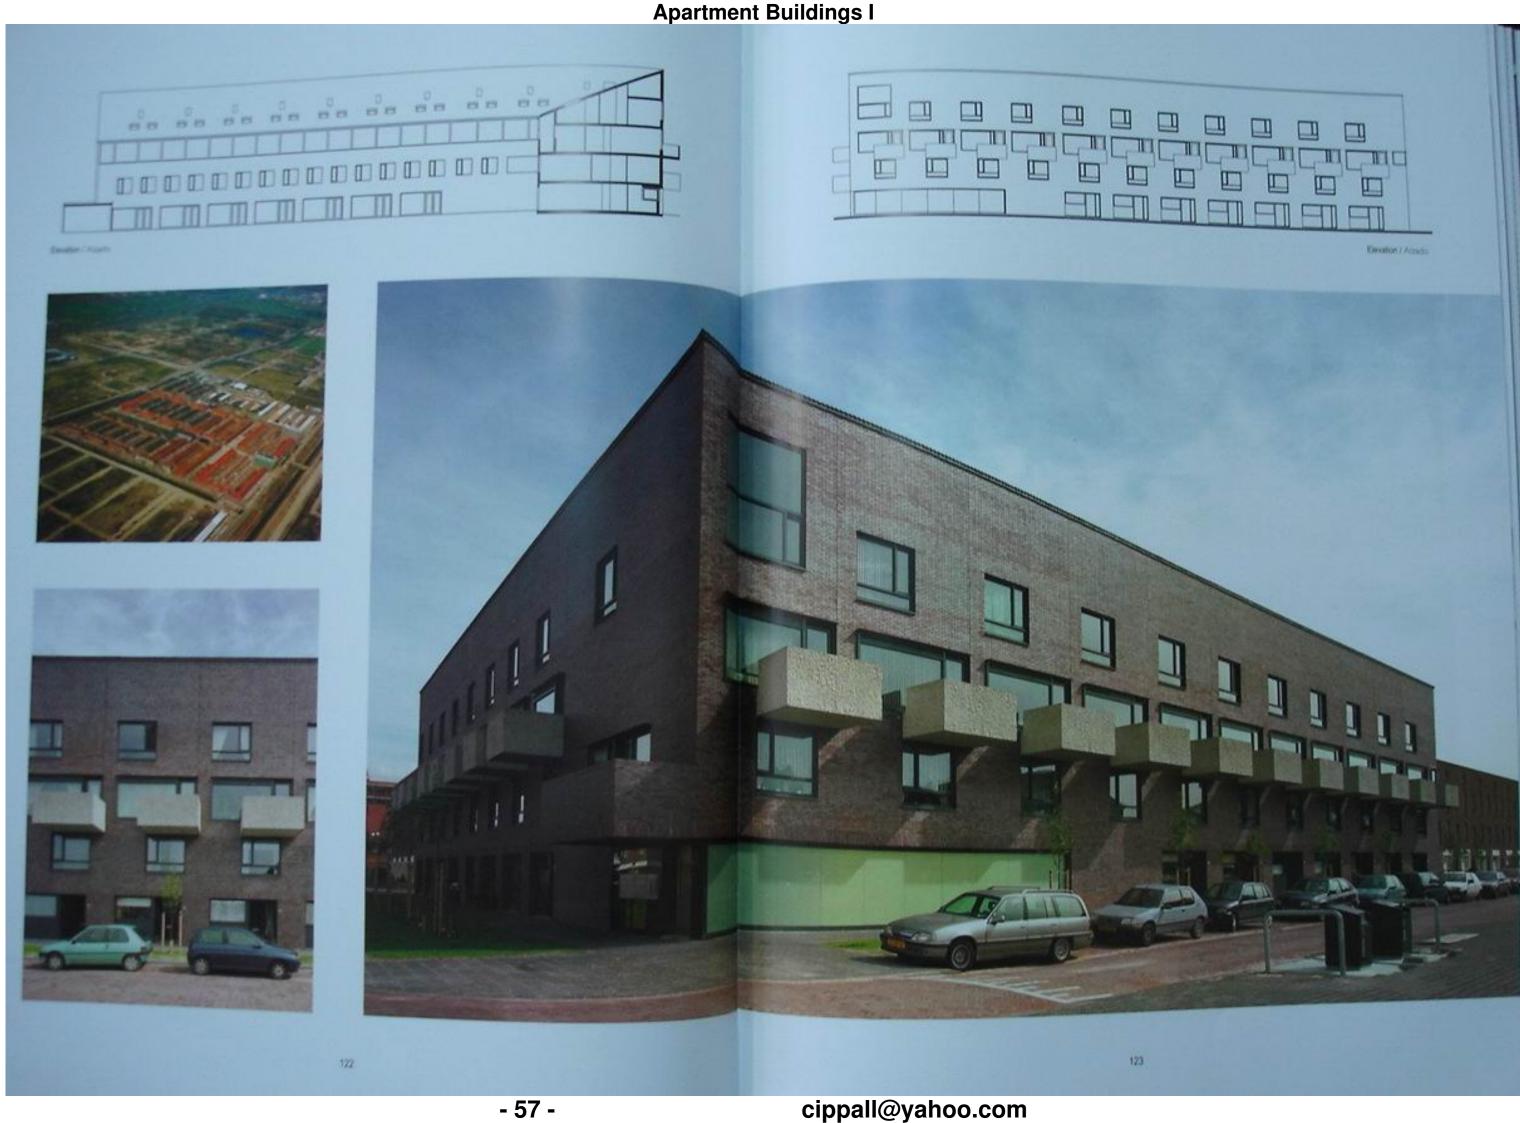

### Alvaro Siza Complexo Turístico da Boavista

Oporto, Portugal

Photographs: Duccio Malagamba

The ensemble of dwellings that comprise the Boavista complex are set at the northern end of the allotment, alongside Avic housing estate, while the buildings to be used for shops and services are sited to the south, defining a large public square between them. This square, a key element in the composition of the unit, will be formed by two spaces situated at different levels. The lower level, open and tree-lined, is linked directly to Boavista Avisnuc, while the upper zone, which covers two underground car parks, is closed to the north and the west by the tertiary buildings. However, the two levels will be connected by pedestrian ramps and stairs.

The gentle south-north incline of the land and the interior slope facing Sossista Avenue permits the exclusive use of mezzanine basements as moded our parks.

Access to the entire complex will basically be via throughfares in the southem part in order to prevent excessive traffic on Boavista Avenue. At present there is only one constructed block of dwellings that occupies a total area of 1.400 agm. It is formed by a rectangular building measuring 104x18 metres, with nine storey and an east-west orientation. The ground floor is used for stops. A metranine basement can park utilises the slope between the two madways on which the building is set. Los conjunto de viviendas que conformarán el complejo Boavista se construirá en la zona norte del terreno, junto a la urbanización de Asiz, mientras que aquellos destinados a comercio y servicios se ubicarán al suc creando entre ellos una gran plaza pública. Esta plaza constituirá el elemento clave de la composición del conjunto, ya que estará formada por dos espacios situados a cotas diferenciadas: el inferior, constituye un espacio abiento y arbolado, y está directamente vinculado a la avenidic y el superior —que cubre dos aparcamientos en sótano—, cerrado al nonte y al oeste por los edificios de carácter terciano. Los dos niveles, sin embargo, quedarán relacionados mediante rampas y escaleras de uso peatonal.

En la actualidad sólo se ha construido un bloque de viviendas que ocupa un área total de 3.400 m²; tiene forma rectangular y dimensiones 104x18 metros, con una altura de nueve plantas y orientación este-oeste. La planta baja está destina a uso comercial. Aprovechando el desnivel existente entre las dos calles sobre las que se asienta el edificio, se crea un semisótano destinado a aparcamiento.

15

- 3 -

At the corners of the building terraces project toward the exterior and create the effect of pieces in a jig-saw puzzle.

En las explinas de la construcción se hancreado ferrazas que se proyectas haca el exterior y crean un efecto de puzzle, como is se tratara de piezas a encigar.