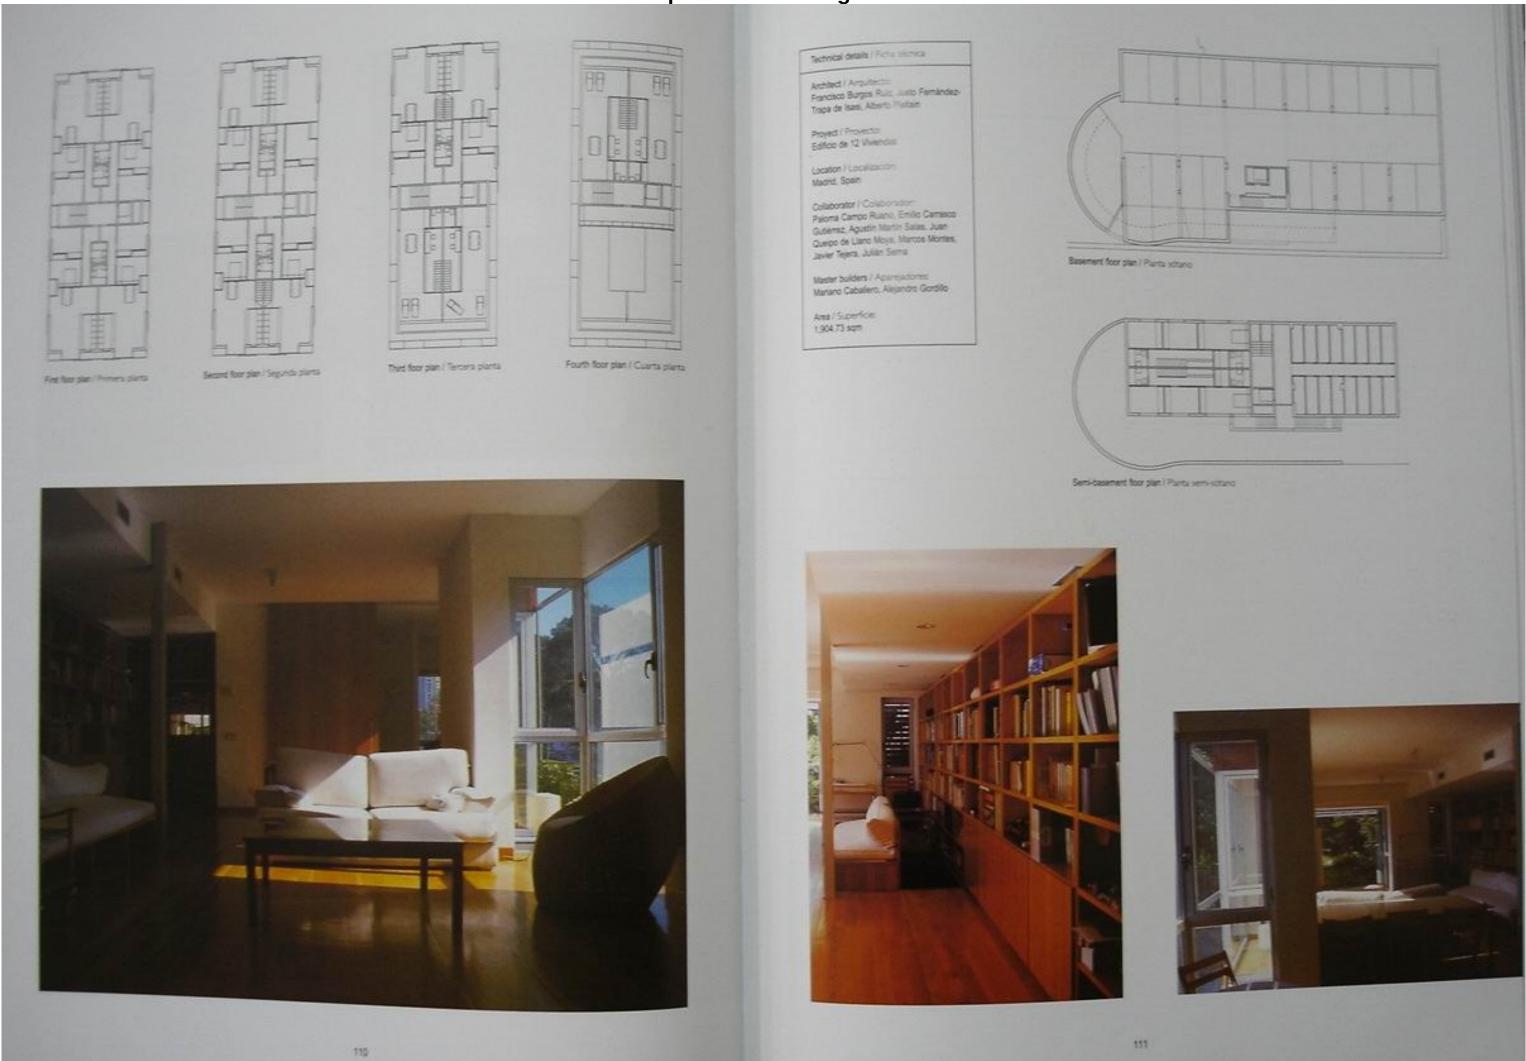

# Francisco Burgos, Justo Fernández-Trapa, Alberto Pieltain Edificio de 12 Viviendas

Madrid Spain

Photographs: A.L. Baltanás + E. Sánchez / A. Pieltsin

The starting point for the project is one of the Cooper pion and cut by Arturn Sens for the unbarranteer of the Linear City, a comer site of 45x40 m on which a house built by Arturn Sorie's firm in the 1920s was incarded It was notably previous to built the whose site from screen, but later the sweet decised to built a smaller building and to conserve the original house on a site of \$40 kg/s.

Contany to normal practice in the area, the architect enlargement the planning regulators by locating but dwellings at ground lever and giving them a priuse partier. This produces a stepping of the volume of the building that lighters it and that provides more light to the back parties and the original house. The difference in elevation is used to raise the private partient above. the street. Also, there are no stops between the entrance and the lift, which are on the same level.

The building regulations partnt bey windows that increase the available floor area. This was solved by containing the main facade in a parainterpret, when light place planes continue the surface of the walls. The floor-in-ceiling windows are protected by external siding blinds and a good air conditioning system.

It was attempted to improve the division into small apartments by building the dwelling floors with a steel structure, which is so sender that it is conbired in the walls and produces no protuberances on the outside. Selow, the porch and garages have a concrete structure.

The rang for the vehicle entrance is behind the pid wall of rubblework and lear morter, an original construction of the company that developed the Linear City, to which a delicate metal mesh was added.

Besites, to allow most of the gartier to be used throughout the year, the swinning poor was located at the end of the enclosure at a higher level where it receives more sum in the summer.

A flat read was chosen to take accordage of the upper fertices as part of the aft, rather than the conventional state roots used for lofts and similar premions.

E punto de partida del projecto es uno de los cláscos solares trapsdes por Arture Sons para la Urbanission de la Cudad Linea un solar de 40/40 m en esquiria. Sobre el exosta una casa cometuda por la compañía de Arturo Sonia en la segunda década del siglo XX La grame projecto contemplaba la edificación de nueva planta que ocupere todo el solar pero más tarde se decidio comienvar la casa primibia y construir un edificio más pequeña, reservando para la primera un solar de 340 m²

La ordenarca vigente se ha interpretado, contranamente a lo usual en la gona, situando dos viviendas a ras de suelo y decandolas de un ande de use particular Esto produce un escalonamiento del volumen del edico que la hace más ligero y que proporciona más luz al jardin. traiero y al viejo chale original. El destrivel del terreno se aproveda para que los jardines privados queden elevados sobre la calle Al mismo tiempo, se ha conseguido que la entrada no presente escalores. entre la calle y el ascensor ya que un pavimento llano conduce harta este último. La inevitable construcción de minadores que la ordenarsa permite y que amplia el número de metros quadrados disponibles se ha resueto de forma que la fachada principal esté contenida en un paralelepipedo donde los miradores son planos de cristal que controlan la superficie de las paredes. Por eso mismo éstas no son la habitual y pesada fábrica de ladrillo sino paños tensos de color claro. Los huecos de cristal hasta el suelo producen un agradable espacio estenos: Este atristalamento se combina con persianas correderas extenores y con una climatización confortable.

La división en pequeños apartamentos se ha procurado mejorar con la construcción de las plantas de vivienda con estructura de acerdi. tan esbeita que queda encerrada en las paredes y no produce protuberancias interiores. Por debajo de ella, en el porche y los garajes, la estructura es de bormigón.

La rampa de bajada de los vehículos queda detrás de la antigua tapia, una construcción original de la compañía urbanizadora de la Ouded Lineal, de piedra en rama y montero pobre, que simplemente se ha supiementado con una tenue valla de malizza. Asimismo, la meviable pisona se ha situado de forma que permita el uso de la major. parte del jardin durante todo el año, utuandola al fondo del recinto y a ura cota elevada, en el lugar donde da más el sol de verand.

Se ha optado por una cubierta plana, para aprovechar las terrazas superiores como parte de los aticos, renunciando a la pesada estetica. habitual de los grandes tejados de pizarra para buhardillas y similares