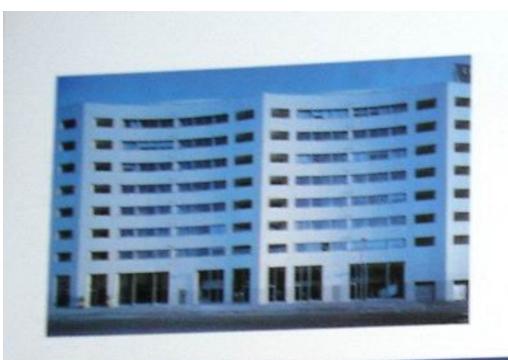

### Alvaro Siza Complexo Turístico da Boavista

Oporto, Portugal

Photographs: Duccio Malagamba

The ensemble of dwellings that comprise the Boavista complex are set at the northern end of the allotment, alongside Avic housing estate, while the buildings to be used for shops and services are sited to the south, defining a large public square between them. This square, a key element in the composition of the unit, will be formed by two spaces situated at different levels. The lower level, open and tree-lined, is linked directly to Boavista Avisnuc, while the upper zone, which covers two underground car parks, is closed to the north and the west by the tertiary buildings. However, the two levels will be connected by pedestrian ramps and stairs.

The gentle south-north incline of the land and the interior slope facing Sossista Avenue permits the exclusive use of mezzanine basements as moded our parks.

Access to the entire complex will basically be via throughfares in the southem part in order to prevent excessive traffic on Boavista Avenue. At present there is only one constructed block of dwellings that occupies a total area of 1.400 agm. It is formed by a rectangular building measuring 104x18 metres, with nine storey and an east-west orientation. The ground floor is used for stops. A metranine basement can park utilises the slope between the two madways on which the building is set. Los conjunto de viviendas que conformarán el complejo Boavista se construirá en la zona norte del terreno, junto a la urbanización de Asiz, mientras que aquellos destinados a comercio y servicios se ubicarán al suc creando entre ellos una gran plaza pública. Esta plaza constituirá el elemento clave de la composición del conjunto, ya que estará formada por dos espacios situados a cotas diferenciadas: el inferior, constituye un espacio abiento y arbolado, y está directamente vinculado a la avenidic y el superior —que cubre dos aparcamientos en sótano—, cerrado al nonte y al oeste por los edificios de carácter terciano. Los dos niveles, sin embargo, quedarán relacionados mediante rampas y escaleras de uso peatonal.

La inclinación del terreno, suave y constante de sur a norte y del interior hacia la avenida Boavista, permite el uso de semisótanos destinados exclusivamente a estacionamiento cubierto de vehículos. Los accesos a todo el complejo se producirán, básicamente, por las calles situadas al sur liberando en lo posible a la avenida Boavista de una sobrecarga de tráfico.

En la actualidad sólo se ha construido un bloque de viviendas que ocupa un área total de 3.400 m²; tiene forma rectangular y dimensiones 104x18 metros, con una altura de nueve plantas y orientación este-oeste. La planta baja está destina a uso comercial. Aprovechando el desnivel existente entre las dos calles sobre las que se asienta el edificio, se crea un semisótano destinado a aparcamiento.