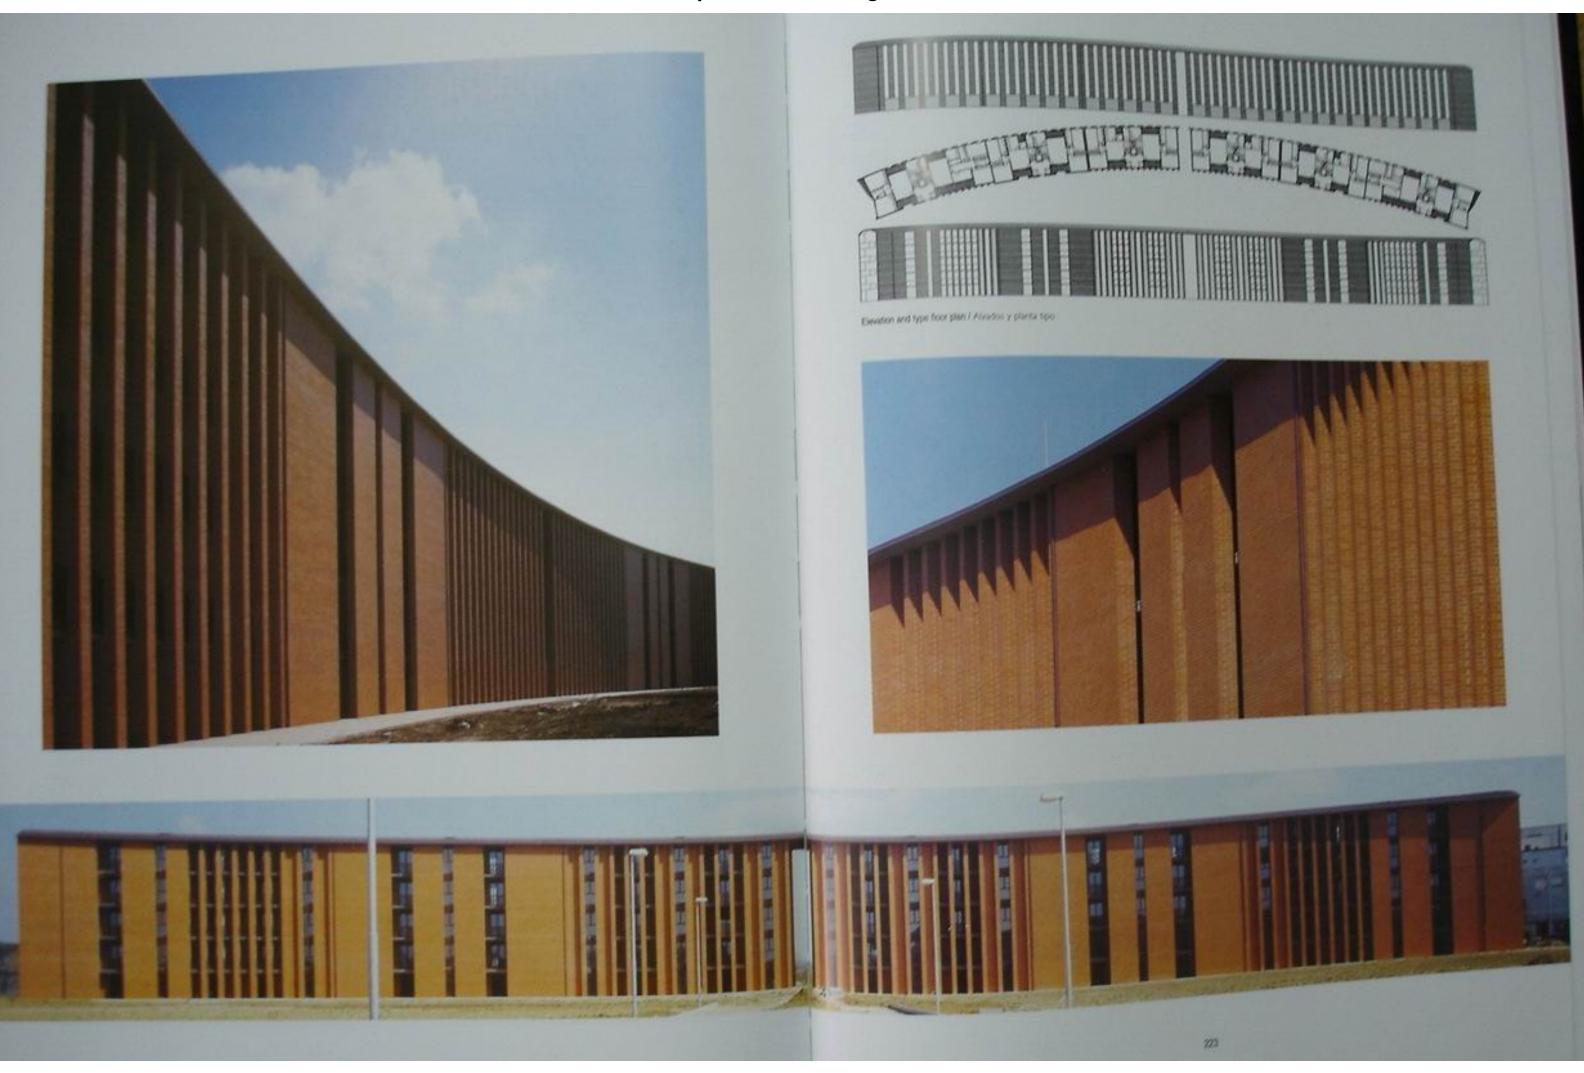

15

- 3 -

At the corners of the building terraces project toward the exterior and create the effect of pieces in a jig-saw puzzle.

En las explinas de la construcción se hancreado ferrazas que se proyectas haca el exterior y crean un efecto de puzzle, como is se tratara de piezas a encigar.