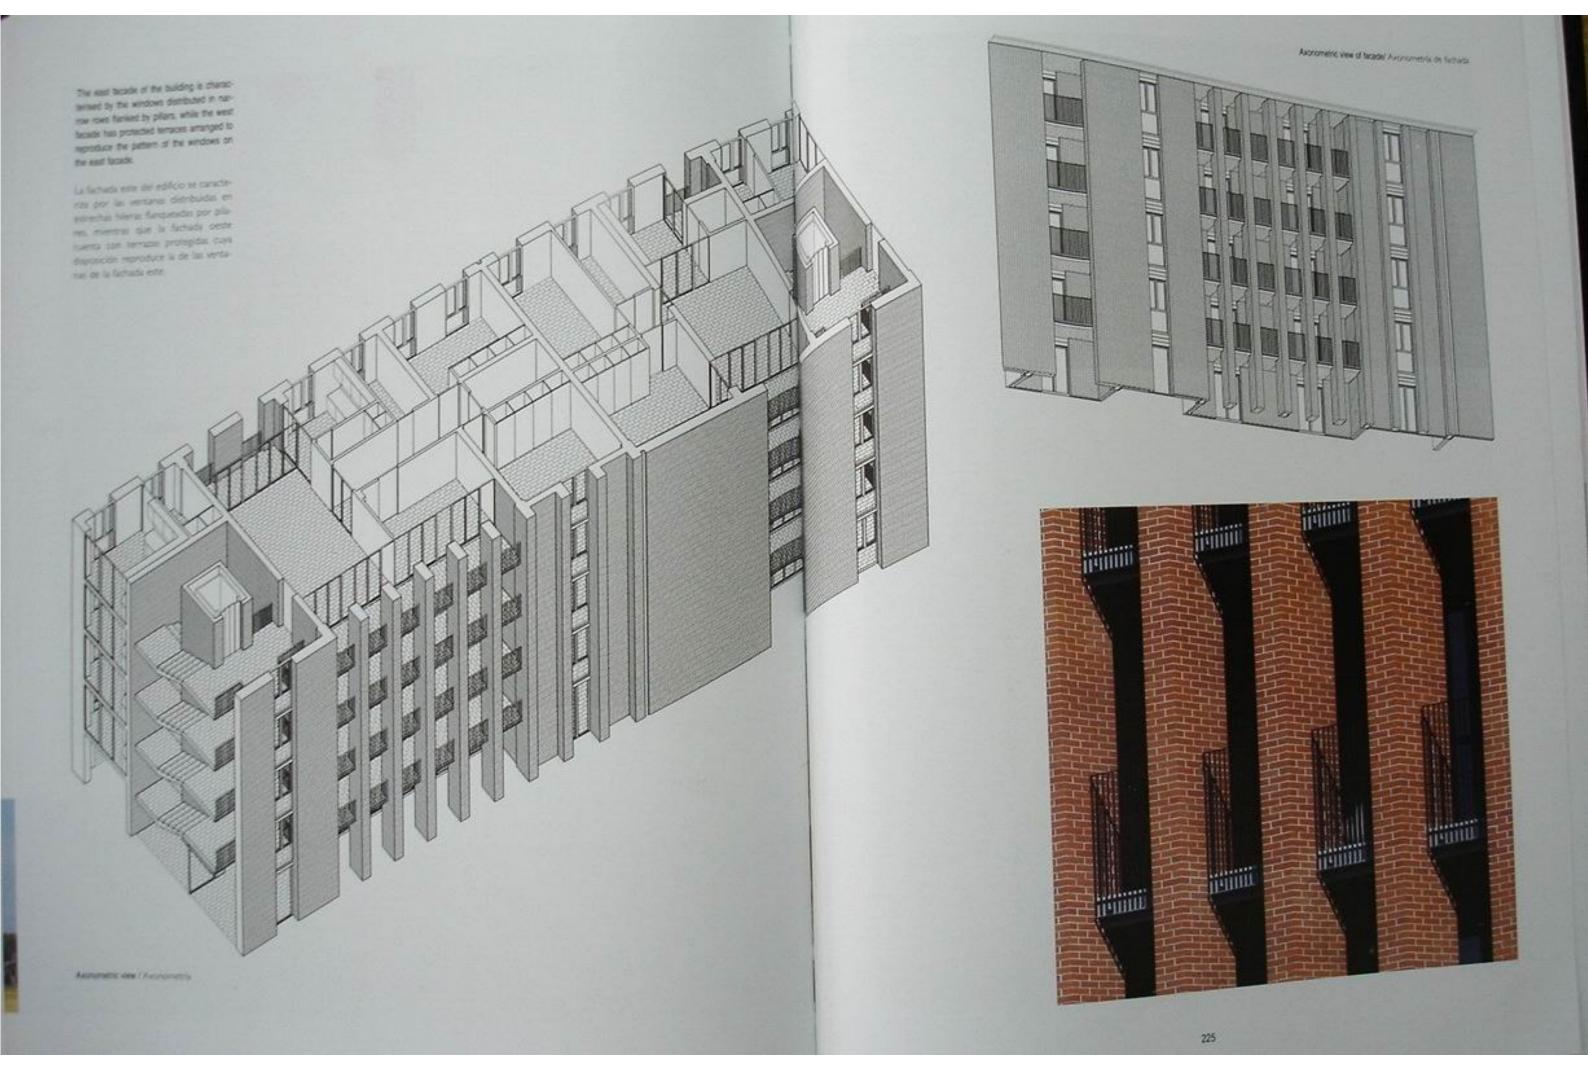

15

- 3 -

At the corners of the building terraces project toward the exterior and create the effect of pieces in a jig-saw puzzle.

En las explinas de la construcción se hancreado ferrazas que se proyectas haca el exterior y crean un efecto de puzzle, como is se tratara de piezas a encigar.