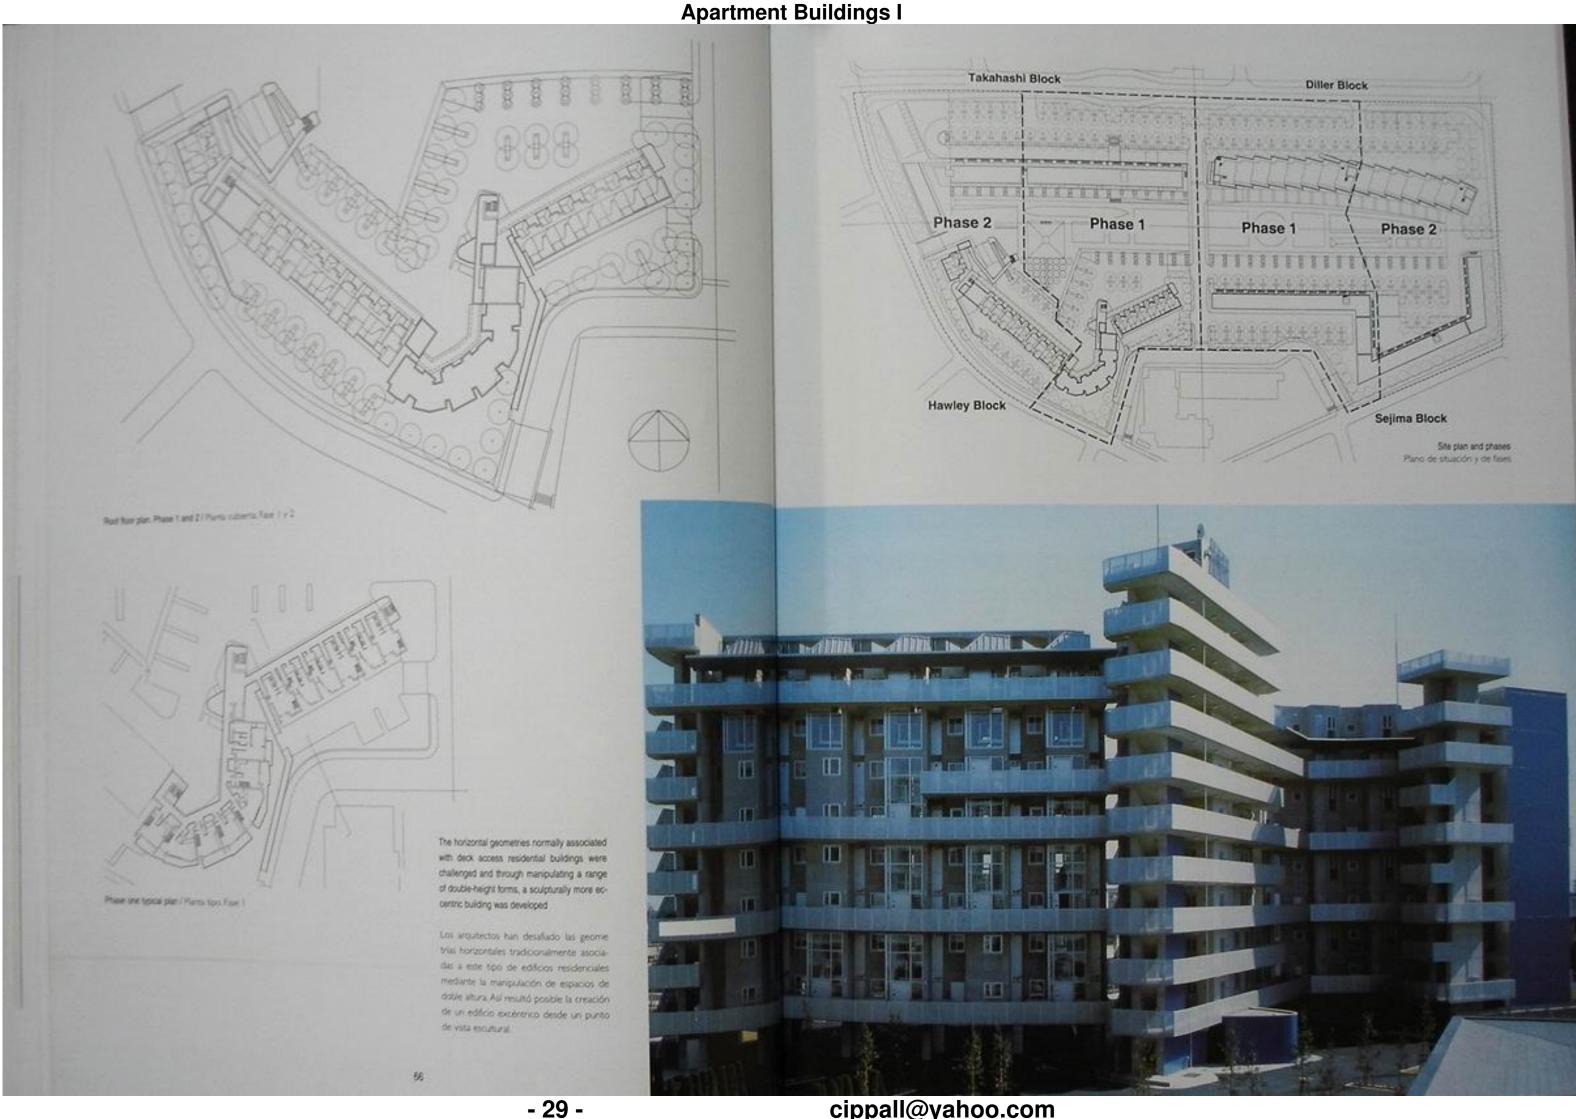

**Apartment Buildings I** Ground floor plant (Florida Sala) In this residential complex a large variety of residential possibilities are controlled and made possible by the strict structural and constructional order used by the architects. En este conjunto residencial conviven una gran variedad de posibilidades habitativas controladas y hechas posibles por el estricto orden estructural y constructivo con el que has trabajedo los arquitectos. Fee for plac Prinses plats Secretor part (squels parts) 25 -8-

**Apartment Buildings I** Construction datal / Details construction |\$1000000 3000000 They Asseption / Tercors prients. The roof is a fundamental space in the conception of the project its perforations provide natural light to the interior of the building and create an abstract landscape, an island within the Island. La cuberta se revela como un espacio fundamental en la concepción del proyecto. Sus diversas perforaciones aportan luz natiural al interior del edificio y cresin un passaje. abstructo, una sila dentro de la sila. 27

**Apartment Buildings I** Type section C-E / Section tipe: C-E Type section B-E / Second tipo B-E East steedom / Alcoho ente 28 - 10 cippall@yahoo.com

cippall@yahoo.com