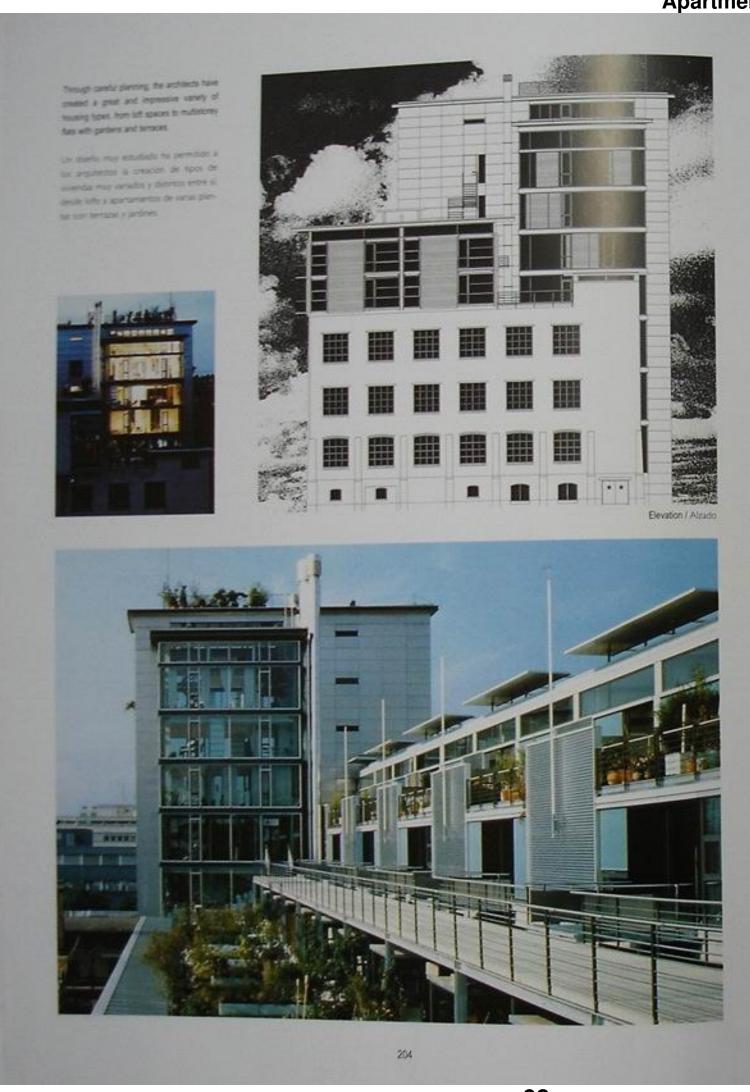

de estar A los estudios del plos subemor se accede a shavés de una cale interna acristianda que se forma. entre el bloque nuevo y los antigicos. Conectados mediante una escaiens de caració cida apartamento, de tres niveles, condu de dos donmitorios en el rivel de entrada y un amplio espacio de estar y cochia. E mel superior conduce a un generous balche, creado al retrologicar. el volumes congruedo.

La estructura de los ruexos elementos debix ser ligera para que los crientos experies puberas sobrer el pero adcorna Esto ha generado un trapaga industrial bissido en armatores de acerd que se comdetail con economia espresiva pariest on metal vidro y year. Esta directed forms granted funerical directed states can be que in the too storem series in commission or series gives accommission



20







#### Bürgin Nissen Wentzlaff Housing in Muttenz Photographs: Ruedi Walti

Muttenz, Switzerland

The complex encompasses a shopping centre, a hotel, a restaurant, appartments and an extensive underground parking area. It forms a "contemporany" counterposet to the community centre at the opposite end of the town's main attest rest to the medieval fortified church. In contrast to many villages in the worstly the village centre of Multers is not concentric but linear. The project responds to the urban situation wit two high-rise buildings. the five stoney hotel with restaurant along the highway to the north and a three storey residential building along the small street to the south. The large, fat Goop shopping centre building between them is Sed into the village surroundings by these pe