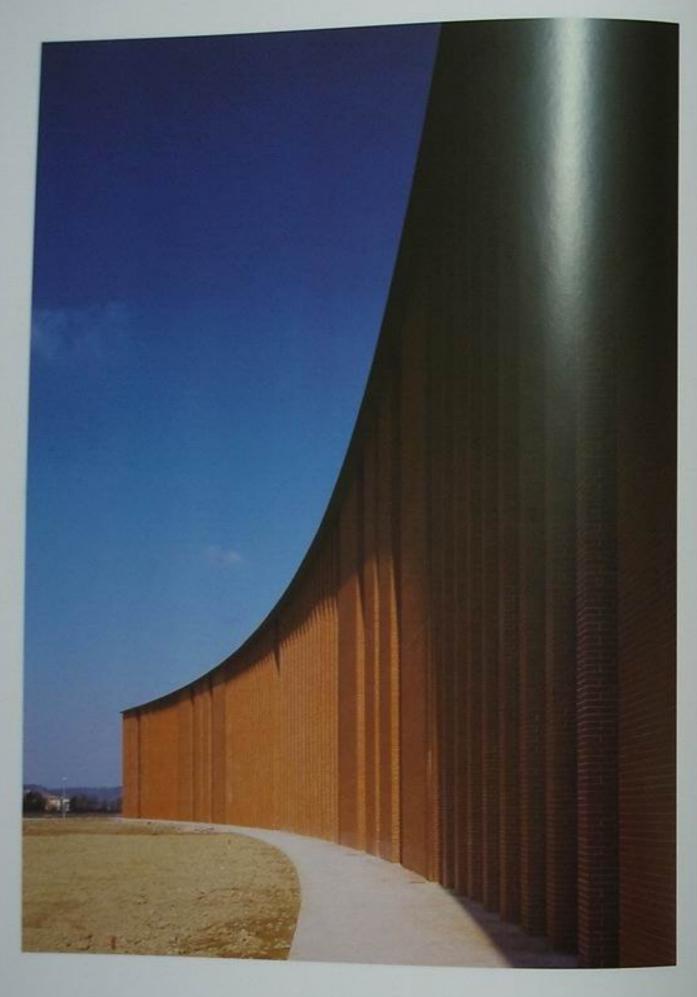

### Alvaro Siza Complexo Turístico da Boavista

Oporto, Portugal

Photographs: Duccio Malagamba

The ensemble of dwellings that comprise the Boavista complex are set at the northern end of the allotment, alongside Avic housing estate, while the buildings to be used for shops and services are sited to the south, defining a large public square between them. This square, a key element in the composition of the unit, will be formed by two spaces situated at different levels. The lower level, open and tree-lined, is linked directly to Boavista Avisnuc, while the upper zone, which covers two underground car parks, is closed to the north and the west by the tertiary buildings. However, the two levels will be connected by pedestrian ramps and stairs.

The gentle south-north incline of the land and the interior slope facing Sossista Avenue permits the exclusive use of mezzanine basements as moded our parks.

Access to the entire complex will basically be via throughfares in the southem part in order to prevent excessive traffic on Boavista Avenue. At present there is only one constructed block of dwellings that occupies a total area of 1.400 agm. It is formed by a rectangular building measuring 104x18 metres, with nine storey and an east-west orientation. The ground floor is used for stops. A metranine basement can park utilises the slope between the two madways on which the building is set. Los conjunto de viviendas que conformarán el complejo Boavista se construirá en la zona norte del terreno, junto a la urbanización de Asiz, mientras que aquellos destinados a comercio y servicios se ubicarán al suc creando entre ellos una gran plaza pública. Esta plaza constituirá el elemento clave de la composición del conjunto, ya que estará formada por dos espacios situados a cotas diferenciadas: el inferior, constituye un espacio abiento y arbolado, y está directamente vinculado a la avenidic y el superior —que cubre dos aparcamientos en sótano—, cerrado al nonte y al oeste por los edificios de carácter terciano. Los dos niveles, sin embargo, quedarán relacionados mediante rampas y escaleras de uso peatonal.

La inclinación del terreno, suave y constante de sur a norte y del interior hacia la avenida Boavista, permite el uso de semisótanos destinados exclusivamente a estacionamiento cubierto de vehículos. Los accesos a todo el complejo se producirán, básicamente, por las calles situadas al sur liberando en lo posible a la avenida Boavista de una sobrecarga de tráfico.

En la actualidad sólo se ha construido un bloque de viviendas que ocupa un área total de 3.400 m²; tiene forma rectangular y dimensiones 104x18 metros, con una altura de nueve plantas y orientación este-oeste. La planta baja está destina a uso comercial. Aprovechando el desnivel existente entre las dos calles sobre las que se asienta el edificio, se crea un semisótano destinado a aparcamiento.

15

- 3 -

At the corners of the building terraces project toward the exterior and create the effect of pieces in a jig-saw puzzle.

En las explinas de la construcción se hancreado ferrazas que se proyectas haca el exterior y crean un efecto de puzzle, como is se tratara de piezas a encigar.