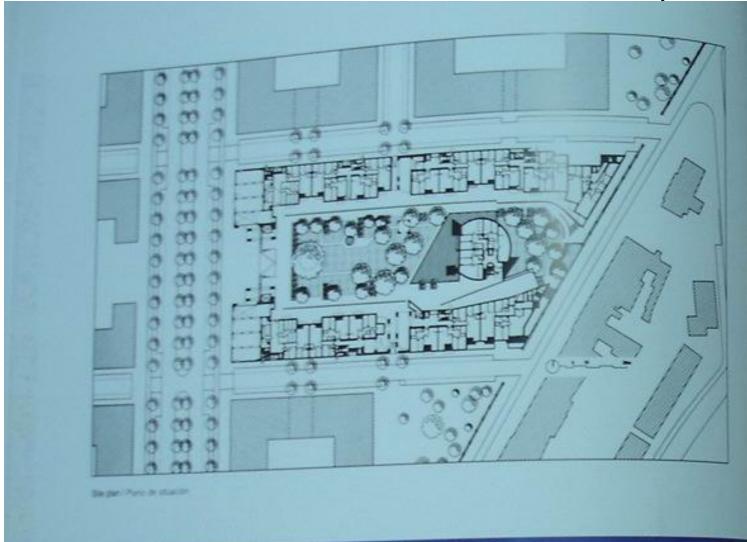

### Alvaro Siza Complexo Turístico da Boavista

Oporto, Portugal

Photographs: Duccio Malagamba

The ensemble of dwellings that comprise the Boavista complex are set at the northern end of the allotment, alongside Avic housing estate, while the buildings to be used for shops and services are sited to the south, defining a large public square between them. This square, a key element in the composition of the unit, will be formed by two spaces situated at different levels. The lower level, open and tree-lined, is linked directly to Boavista Avisnuc, while the upper zone, which covers two underground car parks, is closed to the north and the west by the tertiary buildings. However, the two levels will be connected by pedestrian ramps and stairs.

The gentle south-north incline of the land and the interior slope facing Sossista Avenue permits the exclusive use of mezzanine basements as moded our parks.

Access to the entire complex will basically be via throughfares in the southem part in order to prevent excessive traffic on Boavista Avenue. At present there is only one constructed block of dwellings that occupies a total area of 1.400 agm. It is formed by a rectangular building measuring 104x18 metres, with nine storey and an east-west orientation. The ground floor is used for stops. A metranine basement can park utilises the slope between the two madways on which the building is set. Los conjunto de viviendas que conformarán el complejo Boavista se construirá en la zona norte del terreno, junto a la urbanización de Asiz, mientras que aquellos destinados a comercio y servicios se ubicarán al suc creando entre ellos una gran plaza pública. Esta plaza constituirá el elemento clave de la composición del conjunto, ya que estará formada por dos espacios situados a cotas diferenciadas: el inferior, constituye un espacio abiento y arbolado, y está directamente vinculado a la avenidic y el superior —que cubre dos aparcamientos en sótano—, cerrado al nonte y al oeste por los edificios de carácter terciano. Los dos niveles, sin embargo, quedarán relacionados mediante rampas y escaleras de uso peatonal.

La inclinación del terreno, suave y constante de sur a norte y del interior hacia la avenida Boavista, permite el uso de semisótanos destinados exclusivamente a estacionamiento cubierto de vehículos. Los accesos a todo el complejo se producirán, básicamente, por las calles situadas al sur liberando en lo posible a la avenida Boavista de una sobrecarga de tráfico.

En la actualidad sólo se ha construido un bloque de viviendas que ocupa un área total de 3.400 m²; tiene forma rectangular y dimensiones 104x18 metros, con una altura de nueve plantas y orientación este-oeste. La planta baja está destina a uso comercial. Aprovechando el desnivel existente entre las dos calles sobre las que se asienta el edificio, se crea un semisótano destinado a aparcamiento.