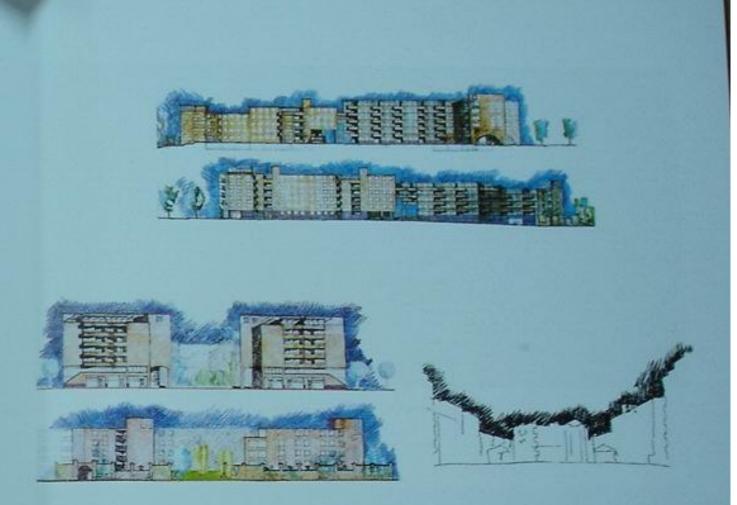

### Alvaro Siza Complexo Turístico da Boavista

Oporto, Portugal

Photographs: Duccio Malagamba

The ensemble of dwellings that comprise the Boavista complex are set at the northern end of the allotment, alongside Avic housing estate, while the buildings to be used for shops and services are sited to the south, defining a large public square between them. This square, a key element in the composition of the unit, will be formed by two spaces situated at different levels. The lower level, open and tree-lined, is linked directly to Boavista Avisnuc, while the upper zone, which covers two underground car parks, is closed to the north and the west by the tertiary buildings. However, the two levels will be connected by pedestrian ramps and stairs.

The gentle south-north incline of the land and the interior slope facing Sossista Avenue permits the exclusive use of mezzanine basements as moded our parks.

Access to the entire complex will basically be via throughfares in the southem part in order to prevent excessive traffic on Boavista Avenue. At present there is only one constructed block of dwellings that occupies a total area of 1.400 agm. It is formed by a rectangular building measuring 104x18 metres, with nine storey and an east-west orientation. The ground floor is used for stops. A metranine basement can park utilises the slope between the two madways on which the building is set. Los conjunto de viviendas que conformarán el complejo Boavista se construirá en la zona norte del terreno, junto a la urbanización de Asiz, mientras que aquellos destinados a comercio y servicios se ubicarán al suc creando entre ellos una gran plaza pública. Esta plaza constituirá el elemento clave de la composición del conjunto, ya que estará formada por dos espacios situados a cotas diferenciadas: el inferior, constituye un espacio abiento y arbolado, y está directamente vinculado a la avenidic y el superior —que cubre dos aparcamientos en sótano—, cerrado al nonte y al oeste por los edificios de carácter terciano. Los dos niveles, sin embargo, quedarán relacionados mediante rampas y escaleras de uso peatonal.

La inclinación del terreno, suave y constante de sur a norte y del interior hacia la avenida Boavista, permite el uso de semisótanos destinados exclusivamente a estacionamiento cubierto de vehículos. Los accesos a todo el complejo se producirán, básicamente, por las calles situadas al sur liberando en lo posible a la avenida Boavista de una sobrecarga de tráfico.

En la actualidad sólo se ha construido un bloque de viviendas que ocupa un área total de 3.400 m²; tiene forma rectangular y dimensiones 104x18 metros, con una altura de nueve plantas y orientación este-oeste. La planta baja está destina a uso comercial. Aprovechando el desnivel existente entre las dos calles sobre las que se asienta el edificio, se crea un semisótano destinado a aparcamiento.