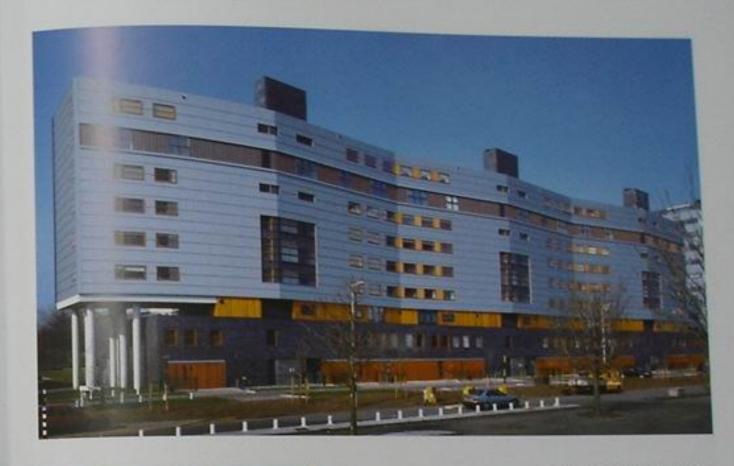

### Alvaro Siza Complexo Turístico da Boavista

Oporto, Portugal

Photographs: Duccio Malagamba

The ensemble of dwellings that comprise the Boavista complex are set at the northern end of the allotment, alongside Avic housing estate, while the buildings to be used for shops and services are sited to the south, defining a large public square between them. This square, a key element in the composition of the unit, will be formed by two spaces situated at different levels. The lower level, open and tree-lined, is linked directly to Boavista Avisnuc, while the upper zone, which covers two underground car parks, is closed to the north and the west by the tertiary buildings. However, the two levels will be connected by pedestrian ramps and stairs.

The gentle south-north incline of the land and the interior slope facing Sossista Avenue permits the exclusive use of mezzanine basements as moded our parks.

Access to the entire complex will basically be via throughfares in the southem part in order to prevent excessive traffic on Boavista Avenue. At present there is only one constructed block of dwellings that occupies a total area of 1.400 agm. It is formed by a rectangular building measuring 104x18 metres, with nine storey and an east-west orientation. The ground floor is used for stops. A metranine basement can park utilises the slope between the two madways on which the building is set. Los conjunto de viviendas que conformarán el complejo Boavista se construirá en la zona norte del terreno, junto a la urbanización de Asiz, mientras que aquellos destinados a comercio y servicios se ubicarán al suc creando entre ellos una gran plaza pública. Esta plaza constituirá el elemento clave de la composición del conjunto, ya que estará formada por dos espacios situados a cotas diferenciadas: el inferior, constituye un espacio abiento y arbolado, y está directamente vinculado a la avenidic y el superior —que cubre dos aparcamientos en sótano—, cerrado al nonte y al oeste por los edificios de carácter terciano. Los dos niveles, sin embargo, quedarán relacionados mediante rampas y escaleras de uso peatonal.

La inclinación del terreno, suave y constante de sur a norte y del interior hacia la avenida Boavista, permite el uso de semisótanos destinados exclusivamente a estacionamiento cubierto de vehículos. Los accesos a todo el complejo se producirán, básicamente, por las calles situadas al sur liberando en lo posible a la avenida Boavista de una sobrecarga de tráfico.

En la actualidad sólo se ha construido un bloque de viviendas que ocupa un área total de 3.400 m²; tiene forma rectangular y dimensiones 104x18 metros, con una altura de nueve plantas y orientación este-oeste. La planta baja está destina a uso comercial. Aprovechando el desnivel existente entre las dos calles sobre las que se asienta el edificio, se crea un semisótano destinado a aparcamiento.

15

- 3 -

At the corners of the building terraces project toward the exterior and create the effect of pieces in a jig-saw puzzle.

En las explinas de la construcción se hancreado ferrazas que se proyectas haca el exterior y crean un efecto de puzzle, como is se tratara de piezas a encigar.