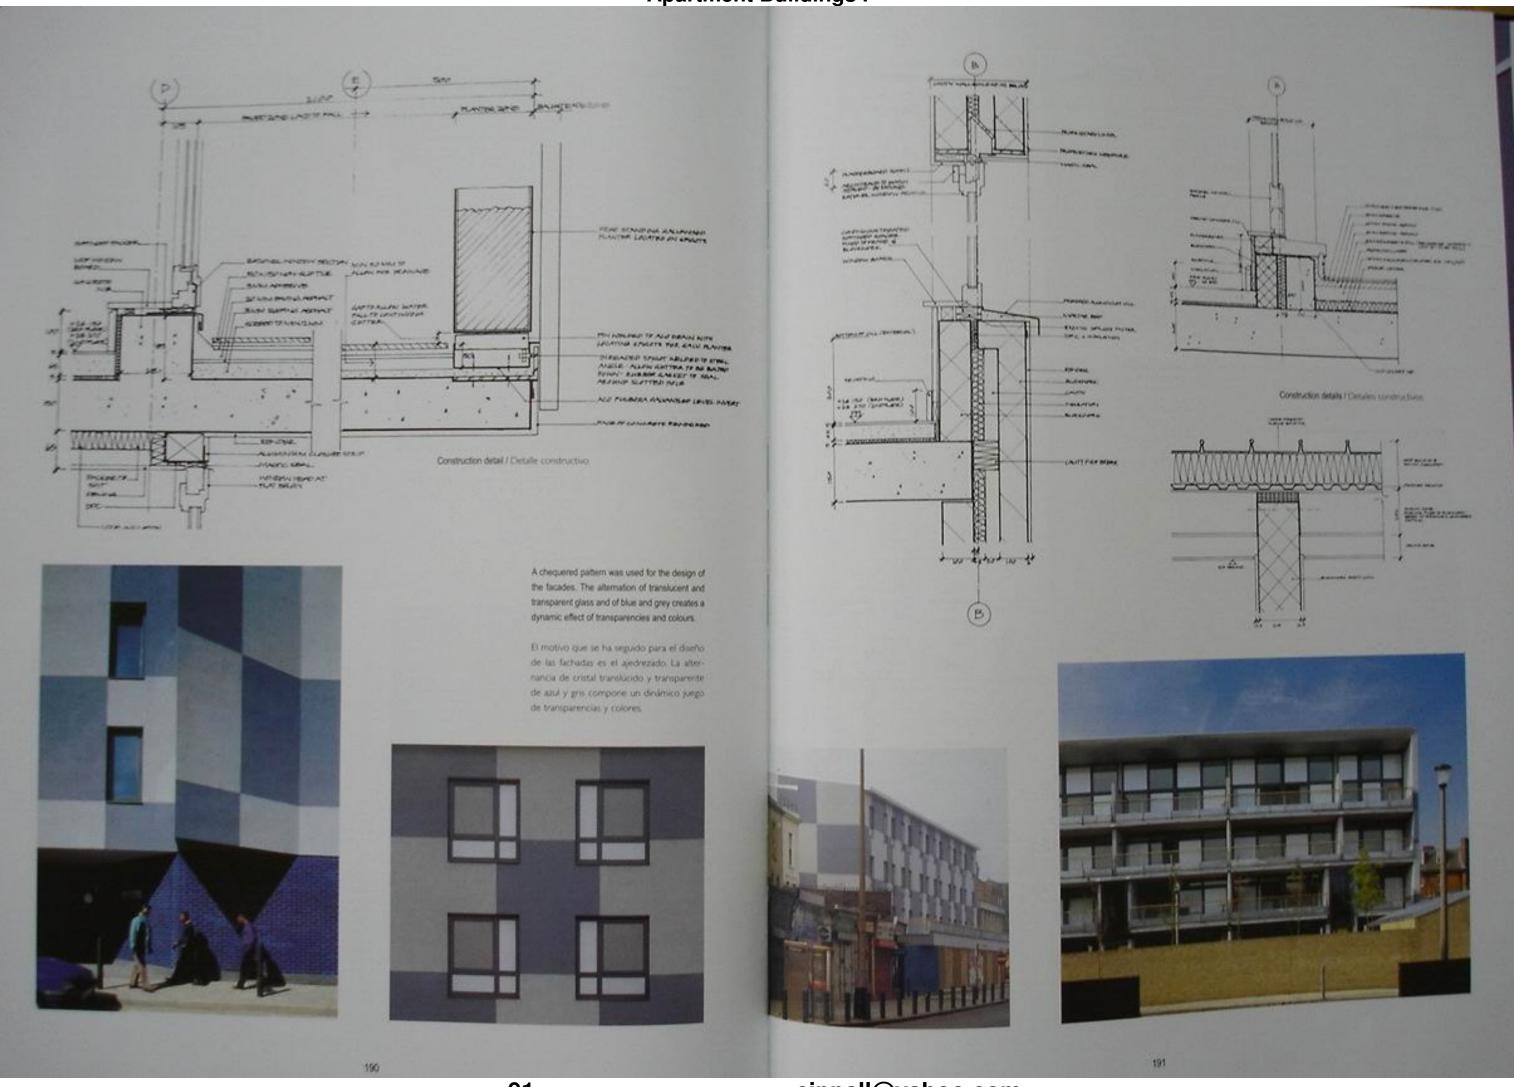

### Baumschlager & Eberle WA - Mozartstrasse

Doenbirn, Austria

Photographs: Eduard Hueber

The project is located in the carets of Dombin, of a harmor street which is named after Microst in immediate scorely. The repotential complex, diagnosity respects a hoter projected by the same architectus, situated at the same phosis, consists of their separate volumes.

Toroid of this quarter along Macontotropie is the mixture of new urban elements with remnants of the past. Along these lines the residential units are fampard to two opposing building volumes: to one side, a restored an nouveau villa, to the other, a turky terrace building. Despite the difficult point of departure, the architects achieved to fit the new building into its surroundings, in a very sensible way. It regulates between the historically different scales, the subcolar programment of four full stones and one section, pershouse mixtes to the urban force of the hoter, the organisation of two separate vounes nested to the former structure of individual houses, in these compact buildings, the apartments are situated in the fashion of a previous around the central stancesse, in order to have each apartment oriented to two diffeent sides. Some of the comers are used for verandas, allowing additional openings. The transpul overall impression is not only supported by the repostive design of the focacies, but ston by the almost black cask ned plazed bricks, which visually bridge the gap into the adjacent villa. El projecto está situado en el centro de Dobren, en una calejues que debe su nombre a Micoart. El complejo residencial se desarrolla en dos volúmenes independentes situados en disponal respecto un hote (denado por los mismo arquitectos) que se encuentra sito en la misma calibratis.

La mercia de elementos urbanos nuevos y antiguos es una caracteesca tipica de la zona de Mozantitralie. Aol, las unidades residencia
les están funqueadas por dos edificios a un lado, una villa modernista
restaurada al otro, un gran edificio. A pesar de la dificultad que ereshaba este punto de partida, los anquitectos han conseguido esegrar
el nuevo edificio en su entorno, logrando que la nueva construcción
mantenga un diálogo equilibrado y fludo con los edificios coindares;
y sus respectivas características históricas.

La disposición cubica de las cuatro plantas y el atico retranquesdo evoca la spología de un hotel, y la organización en dos volúmenes separados nos transporta a la antigua estructura de las casas. En estos edificios compactos, los apartamentos se han situado alrededor de una escalera central, disposición que permite que cada apartamento disfrute de dos orientaciones distintas. En algunas esquinas se han creado terrazas, dotando al edificio de aberturas adicionales. La senación de calma y equilibrio que transmiten estas construcciones no nace tan sólo del diseño de las fachadas, muy repetitivo, uno que también se ve favorecido por el uso de ladnillos de un rojo negruzto que nos transportan visualmente a la vecina villa modernista.