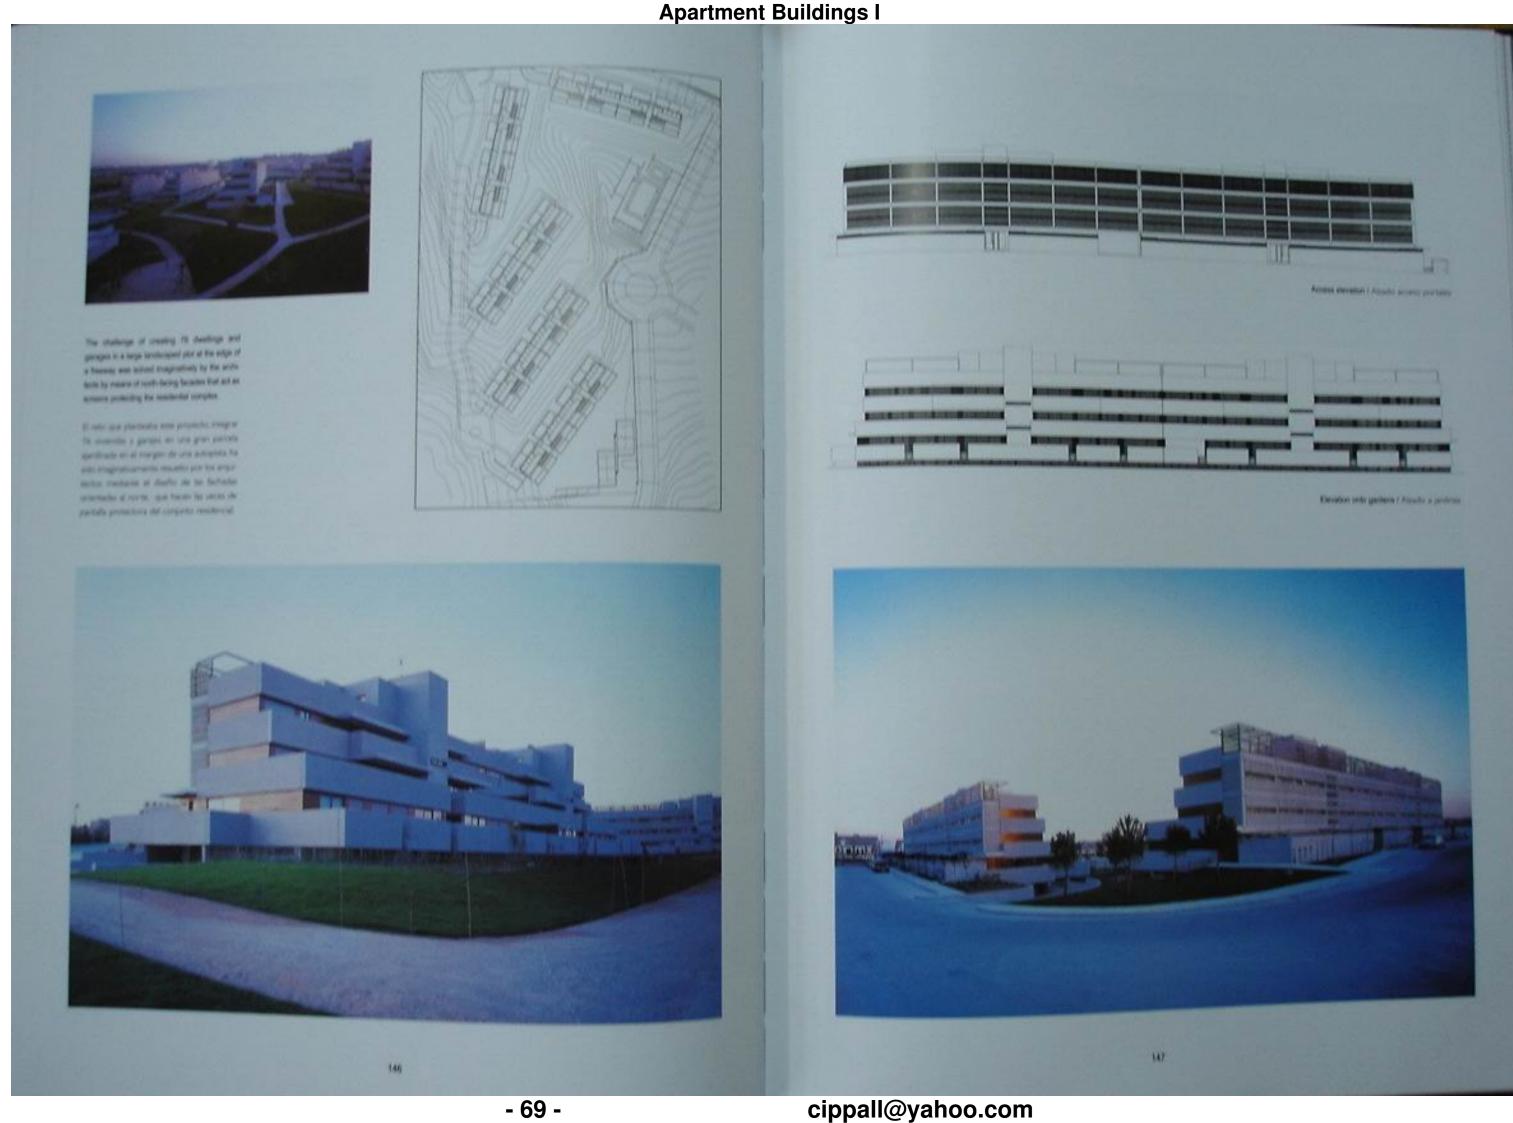

### Alvaro Siza Complexo Turístico da Boavista

Oporto, Portugal

Photographs: Duccio Malagamba

The ensemble of dwellings that comprise the Boavista complex are set at the northern end of the allotment, alongside Avic housing estate, while the buildings to be used for shops and services are sited to the south, defining a large public square between them. This square, a key element in the composition of the unit, will be formed by two spaces situated at different levels. The lower level, open and tree-lined, is linked directly to Boavista Avisnuc, while the upper zone, which covers two underground car parks, is closed to the north and the west by the tertiary buildings. However, the two levels will be connected by pedestrian ramps and stairs.

The gentle south-north incline of the land and the interior slope facing Sossista Avenue permits the exclusive use of mezzanine basements as moded our parks.

Access to the entire complex will basically be via throughfares in the southem part in order to prevent excessive traffic on Boavista Avenue. At present there is only one constructed block of dwellings that occupies a total area of 1.400 agm. It is formed by a rectangular building measuring 104x18 metres, with nine storey and an east-west orientation. The ground floor is used for stops. A metranine basement can park utilises the slope between the two madways on which the building is set. Los conjunto de viviendas que conformarán el complejo Boavista se construirá en la zona norte del terreno, junto a la urbanización de Asiz, mientras que aquellos destinados a comercio y servicios se ubicarán al suc creando entre ellos una gran plaza pública. Esta plaza constituirá el elemento clave de la composición del conjunto, ya que estará formada por dos espacios situados a cotas diferenciadas: el inferior, constituye un espacio abiento y arbolado, y está directamente vinculado a la avenidic y el superior —que cubre dos aparcamientos en sótano—, cerrado al nonte y al oeste por los edificios de carácter terciano. Los dos niveles, sin embargo, quedarán relacionados mediante rampas y escaleras de uso peatonal.

La inclinación del terreno, suave y constante de sur a norte y del interior hacia la avenida Boavista, permite el uso de semisótanos destinados exclusivamente a estacionamiento cubierto de vehículos. Los accesos a todo el complejo se producirán, básicamente, por las calles situadas al sur liberando en lo posible a la avenida Boavista de una sobrecarga de tráfico.

En la actualidad sólo se ha construido un bloque de viviendas que ocupa un área total de 3.400 m²; tiene forma rectangular y dimensiones 104x18 metros, con una altura de nueve plantas y orientación este-oeste. La planta baja está destina a uso comercial. Aprovechando el desnivel existente entre las dos calles sobre las que se asienta el edificio, se crea un semisótano destinado a aparcamiento.