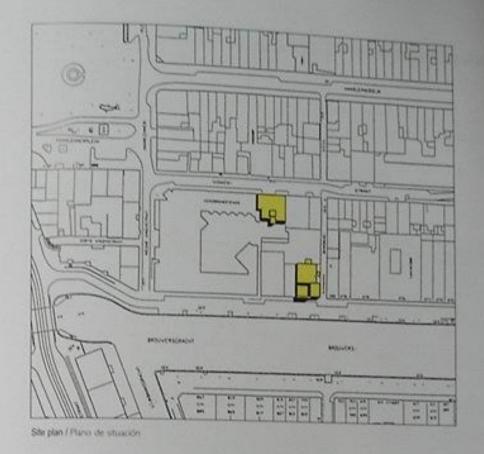

### Alvaro Siza Complexo Turístico da Boavista

Oporto, Portugal

Photographs: Duccio Malagamba

The ensemble of dwellings that comprise the Boavista complex are set at the northern end of the allotment, alongside Avic housing estate, while the buildings to be used for shops and services are sited to the south, defining a large public square between them. This square, a key element in the composition of the unit, will be formed by two spaces situated at different levels. The lower level, open and tree-lined, is linked directly to Boavista Avisnuc, while the upper zone, which covers two underground car parks, is closed to the north and the west by the tertiary buildings. However, the two levels will be connected by pedestrian ramps and stairs.

The gentle south-north incline of the land and the interior slope facing Sossista Avenue permits the exclusive use of mezzanine basements as moded our parks.

Access to the entire complex will basically be via throughfares in the southem part in order to prevent excessive traffic on Boavista Avenue. At present there is only one constructed block of dwellings that occupies a total area of 1.400 agm. It is formed by a rectangular building measuring 104x18 metres, with nine storey and an east-west orientation. The ground floor is used for stops. A metranine basement can park utilises the slope between the two madways on which the building is set. Los conjunto de viviendas que conformarán el complejo Boavista se construirá en la zona norte del terreno, junto a la urbanización de Asiz, mientras que aquellos destinados a comercio y servicios se ubicarán al suc creando entre ellos una gran plaza pública. Esta plaza constituirá el elemento clave de la composición del conjunto, ya que estará formada por dos espacios situados a cotas diferenciadas: el inferior, constituye un espacio abiento y arbolado, y está directamente vinculado a la avenidic y el superior —que cubre dos aparcamientos en sótano—, cerrado al nonte y al oeste por los edificios de carácter terciano. Los dos niveles, sin embargo, quedarán relacionados mediante rampas y escaleras de uso peatonal.

La inclinación del terreno, suave y constante de sur a norte y del interior hacia la avenida Boavista, permite el uso de semisótanos destinados exclusivamente a estacionamiento cubierto de vehículos. Los accesos a todo el complejo se producirán, básicamente, por las calles situadas al sur liberando en lo posible a la avenida Boavista de una sobrecarga de tráfico.