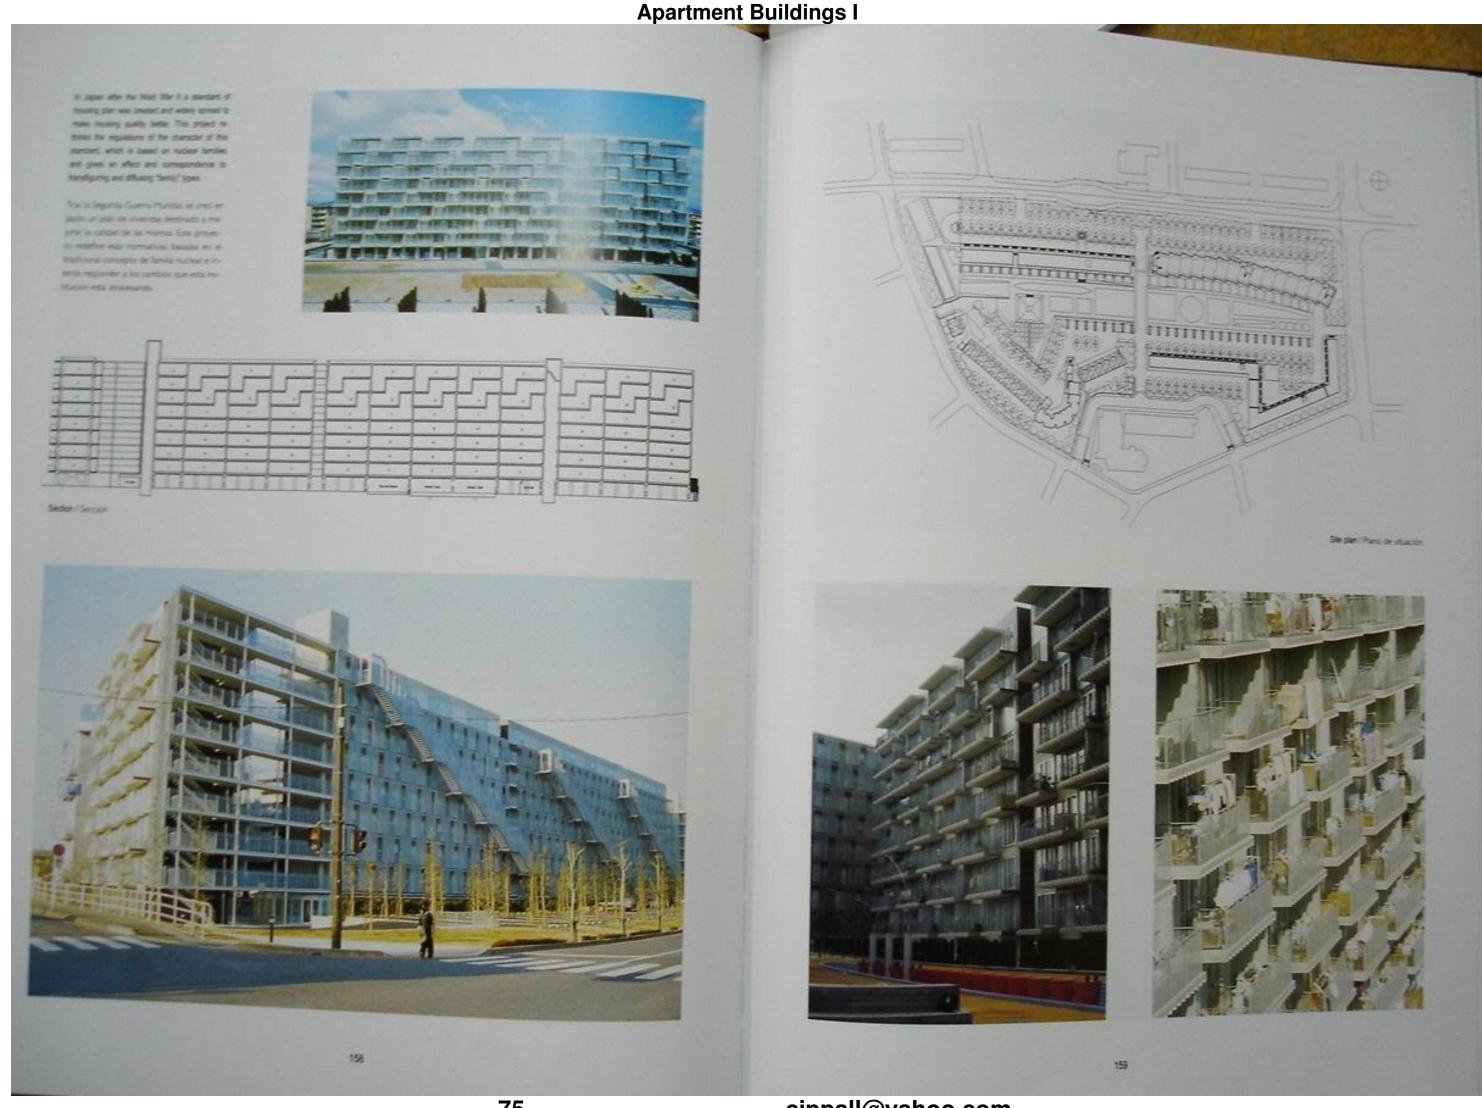

### Alvaro Siza Complexo Turístico da Boavista

Oporto, Portugal

Photographs: Duccio Malagamba

The ensemble of dwellings that comprise the Boavista complex are set at the northern end of the allotment, alongside Avic housing estate, while the buildings to be used for shops and services are sited to the south, defining a large public square between them. This square, a key element in the composition of the unit, will be formed by two spaces situated at different levels. The lower level, open and tree-lined, is linked directly to Boavista Avisnuc, while the upper zone, which covers two underground car parks, is closed to the north and the west by the tertiary buildings. However, the two levels will be connected by pedestrian ramps and stairs.

The gentle south-north incline of the land and the interior slope facing Sossista Avenue permits the exclusive use of mezzanine basements as moded our parks.

Access to the entire complex will basically be via throughfares in the southem part in order to prevent excessive traffic on Boavista Avenue. At present there is only one constructed block of dwellings that occupies a total area of 1.400 agm. It is formed by a rectangular building measuring 104x18 metres, with nine storey and an east-west orientation. The ground floor is used for stops. A metranine basement can park utilises the slope between the two madways on which the building is set. Los conjunto de viviendas que conformarán el complejo Boavista se construirá en la zona norte del terreno, junto a la urbanización de Asiz, mientras que aquellos destinados a comercio y servicios se ubicarán al suc creando entre ellos una gran plaza pública. Esta plaza constituirá el elemento clave de la composición del conjunto, ya que estará formada por dos espacios situados a cotas diferenciadas: el inferior, constituye un espacio abiento y arbolado, y está directamente vinculado a la avenidic y el superior —que cubre dos aparcamientos en sótano—, cerrado al nonte y al oeste por los edificios de carácter terciano. Los dos niveles, sin embargo, quedarán relacionados mediante rampas y escaleras de uso peatonal.

La inclinación del terreno, suave y constante de sur a norte y del interior hacia la avenida Boavista, permite el uso de semisótanos destinados exclusivamente a estacionamiento cubierto de vehículos. Los accesos a todo el complejo se producirán, básicamente, por las calles situadas al sur liberando en lo posible a la avenida Boavista de una sobrecarga de tráfico.

En la actualidad sólo se ha construido un bloque de viviendas que ocupa un área total de 3.400 m²; tiene forma rectangular y dimensiones 104x18 metros, con una altura de nueve plantas y orientación este-oeste. La planta baja está destina a uso comercial. Aprovechando el desnivel existente entre las dos calles sobre las que se asienta el edificio, se crea un semisótano destinado a aparcamiento.

15

- 3 -

At the corners of the building terraces project toward the exterior and create the effect of pieces in a jig-saw puzzle.

En las explinas de la construcción se hancreado ferrazas que se proyectas haca el exterior y crean un efecto de puzzle, como is se tratara de piezas a encigar.