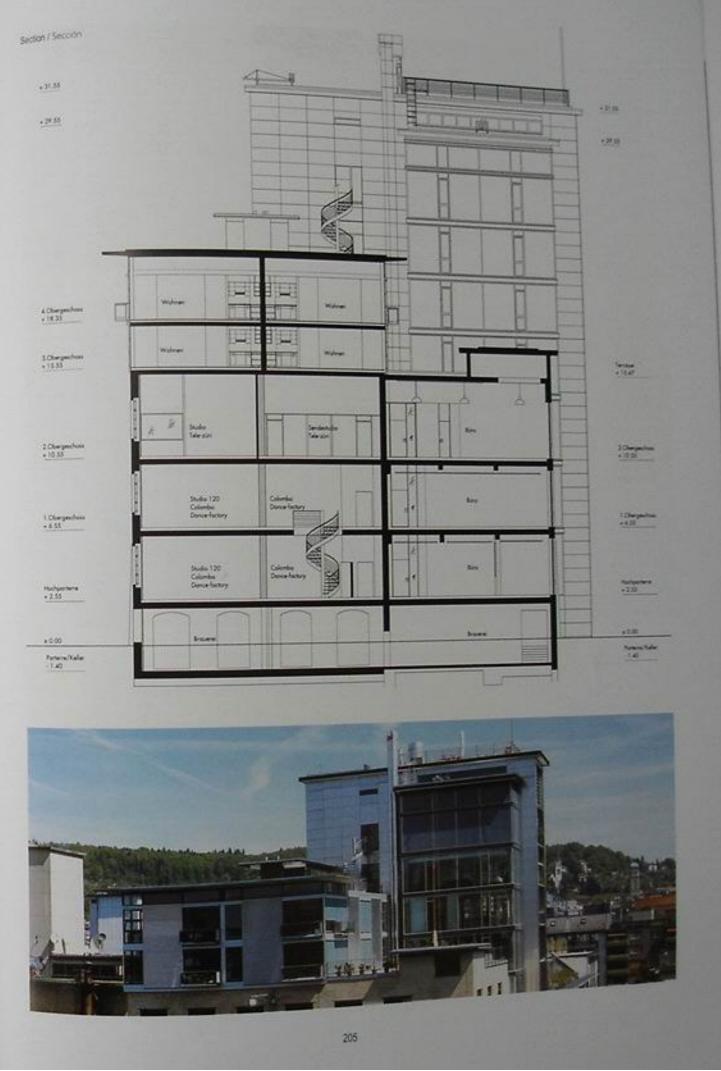

estar A los estudios del plos subemor se accede a shavés de una cale interna acristianda que se forma. entre el bloque nuevo y los antigicos. Conectados mediante una escaiens de caració cida apartamento, de tres niveles, condu de dos donmitorios en el rivel de entrada y un amplio espacio de estar y cochia. E mel superior conduce a un generous balche, creado al retrologicar. el volumes congruedo.

La estructura de los ruexos elementos debix ser ligera para que los crientos experies puberas sobrer el pero adcorna Esto ha generado un trapaga industrial bissido en armatores de acerd que se comdetail con economia espresiva pariest on metal vidro y year. Esta directed forms granted funerical directed states can be que in the too storem series in commission or series gives accommission



20







#### Bürgin Nissen Wentzlaff Housing in Muttenz Photographs: Ruedi Walti

Muttenz, Switzerland

The complex encompasses a shopping centre, a hotel, a restaurant, appartments and an extensive underground parking area. It forms a "contemporany" counterposet to the community centre at the opposite end of the town's main attest rest to the medieval fortified church. In contrast to many villages in the worstly the village centre of Multers is not concentric but linear. The project responds to the urban situation wit two high-rise buildings. the five stoney hotel with restaurant along the highway to the north and a three storey residential building along the small street to the south. The large, fat Goop shopping centre building between them is Sed into the village surroundings by these perp