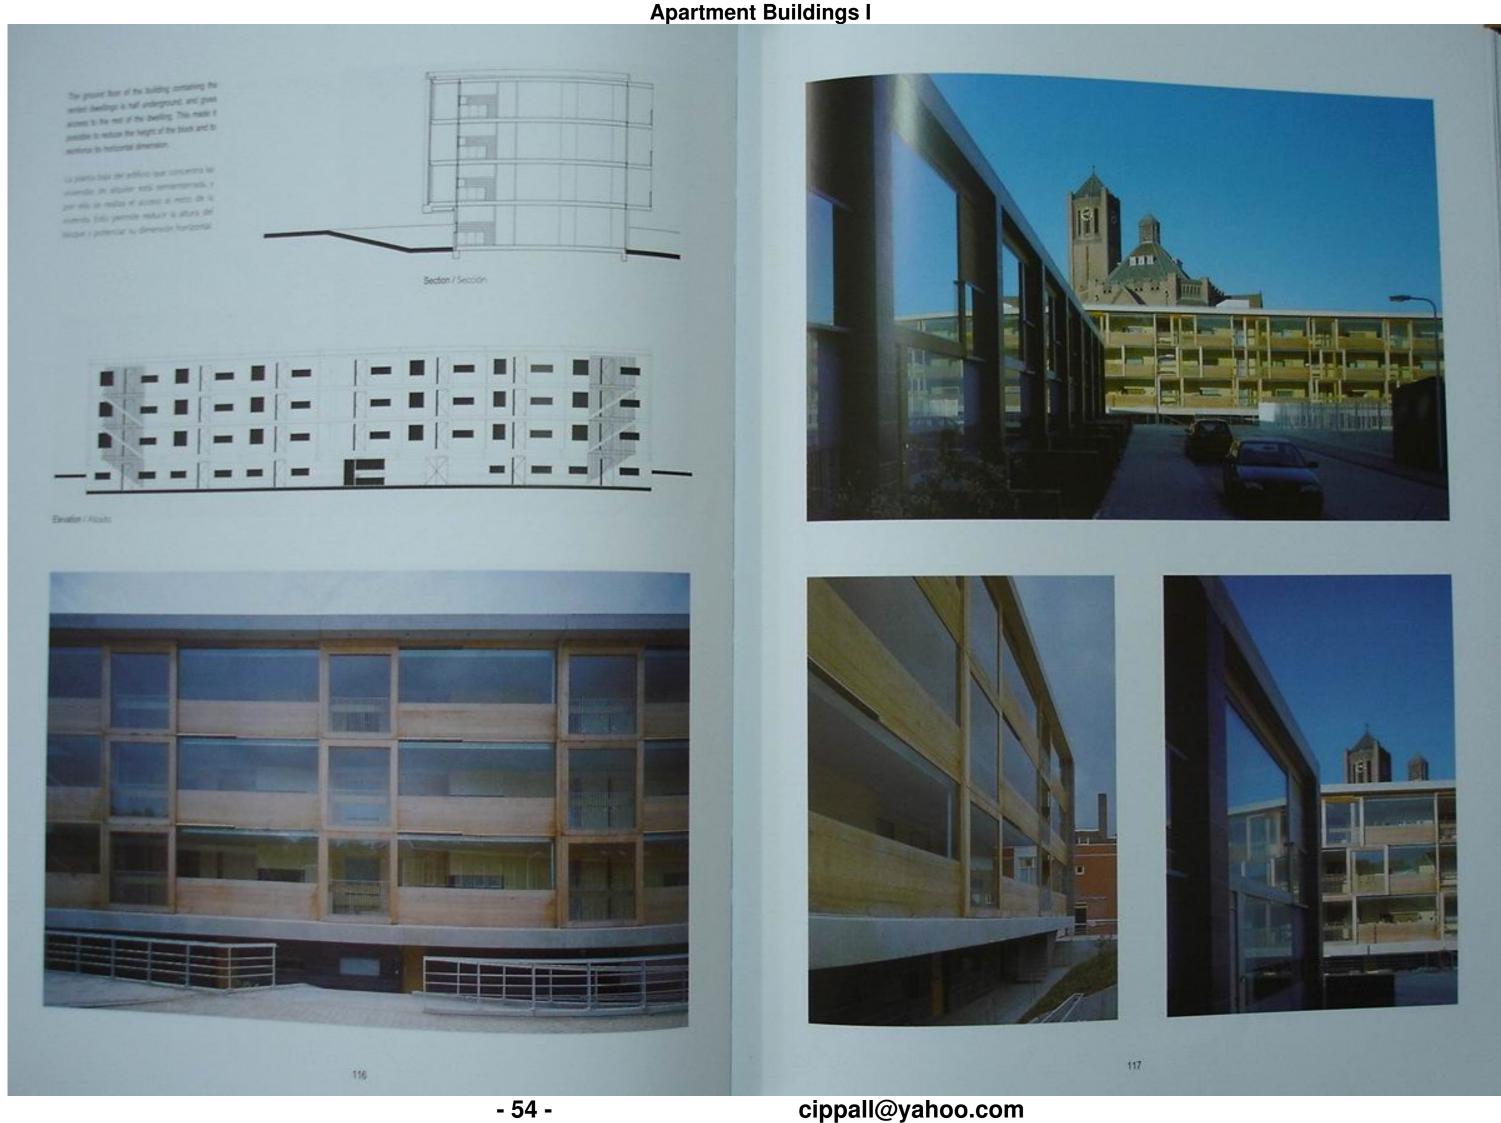

# Erick van Egeraat associated architects Housing Stuivesantplein

Tilburg. The Netherlands

Photographs: Christian Richters

The housing project Soprementation in Tibury is designed for Victoria Midden. Broken B.V. From the building you have a view to an error countryord before. at the Brownsonian storch and the square, called Squarecartipies, A 50% is a michalist in the coursest. The undefined other space, which belowper between an entowerhed once countyped and a public space, needs a among connection. The project comprises of 35 houses, is corner occupied: A 25 with house. The touries are placed in two different blocks. The swer school toom an shallet in a book of which the and bookins are can will see Tex seek a slared of right engles to the Squarecentrisis and people with the opening that of the order countypet. This makes the countpet an introved pace, since sentation is dissociated of many hypothesis. courts of simposes in the Natherlands. To provide individuality of the tourn, size places are passed in the facade. The 25 metal touries are studied in a serial toxial with four storeys, incorrect, this block is situated. Straffways along the court. The mobile for this placement of the view from the block to the action yest on one ade and the Brooks overtoo druids on this other side. Together with the samed end accident, the heavy concrete beams make a strong frame for this housing block contrary to the clameroccuped houses the mage of the indulated house is made subsystrate to the larger acide of the block. This sitive for expression on a communal hopsing book is emphasized by the bread sliding French doors of western red datal, which allow the galleries to be protected from our and wind. Once mode. Items wide galleres act as a mediator. Some benches are placed on the galleries of which the tousing side is plad in ash wood. The entrances of the tourses along the galleries are accombated by the niches, in which the withinks doors are situated. The siches thus form a transition zone between white public and what is greater.

El proyecto Stukenar/Iplan en Tilburg ha sido diseñado para Wesen. Mythin Britain B.V. Destin el estácio se puede apreciar un pass era. nor entre la glesia Brockhovence y la place Souvesantplen. En esse pago or encuentra también una moveta. Este espação untamo eneguaque seus de contrapeso entre el pieto interior y el espacio púbblo. requere una intervención movorante. El proyecto conside es 35 your day de las que 9 son de propiedad y 76, de aiquies que se encuentran en dos bioques diferenciados. Las que son de propetad se ubicin en un bloque coyas fachidas están revestidas de pizarra. Este slope forms on lingulo recto, con Shuvesintplen y es parales a sicule del pisto interior; de esta manera se crea un espaco renguerá. do característica principal desde hace siglos en muchos pares toros. de las casas de beneficencia de Holanda. Para acentuar la individualda. de las vivendas se colocaron pilastras de passera en la fachada Pararro lado. las viviendas de alguier se concentran en un ploque sentar. de busto plantas. Sin embargo, este bloque se encuentra stuado a lo ancho del pario. El motivo de este emplacamiento es la vista que se sene desde el bloque haca el pario de la escuela, por un lado, y hacala iglesia Broekhovenos, por el otro. Las pesadas vigito de hormigón de la cubierta yunto con las fachadas de pozerra conforman el resistente. esqueleto de esté bloque de vivendas. Contranimente a las vivendas de propiedad la imagen de las casas individuales se subordina a la gran. amplitud del bloque. Este hecho, que pretende alcanzar la expresión de un bloque de viviendas comunitario, se ve resultado por las puertaventinas de madera de cedro occidental rojo, que permiten el serramiento de unas amplias guierías que actulan como espacio de transcón, y las protegen de la lluvia y el viento. Dentro de estas gilerías. investidas en el interior de madera de fresno, se han dispuesto agizos bancos El acceso a las viviendas a través de estas galerías se realiza mediante homacinas donde se ubican las puertas de erérada (reards) una rora de transción entre la que es público y la que es privida.