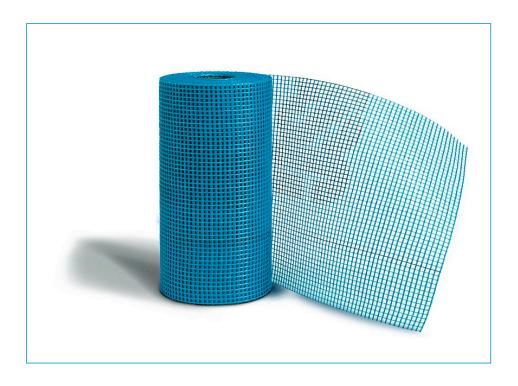

# **Exterior Reinforcing Tape**

Glass fabric joint tape with alkali-resistant coating

AQUAPANEL® Exterior Reinforcing Tape (33cm) is used to reinforce joints in exterior areas where a coat of paint is to be applied on the AQUAPANEL® Exterior Basecoat.

## **Exterior Reinforcing Tape**

| Material characteristics |                     |  |
|--------------------------|---------------------|--|
| Weight/unit area         | approx. 200 g/m²    |  |
| Mesh size                | 5 x 5 mm            |  |
| Initial tear strength    | approx. 2500 N/5 cm |  |
| Thickness                | 0.8 mm              |  |
| Width                    | 33 cm               |  |
| Length                   | 50 m                |  |
| Colour                   | blue                |  |