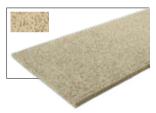

## Heradesign® fine

1-layer magnesite bonded wood wool decorative panel (fibre width: 2 mm). Very characteristic surface structure, acoustically effective, building biologically recommended.

## Heradesign® fine A2

1-layer, non-combustible magnesite bonded wood wool decorative panel (fibre width: 2 mm).

Very characteristic surface structure, acoustically effective, building biologically recommended.