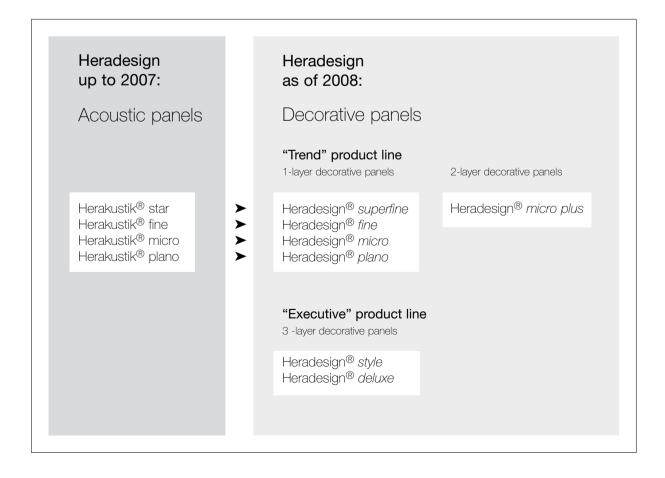

#### The Product Lines

#### at a Glance

The Heradesign 2008 product range is based on the currently known acoustic panels. It is reorganised into the two product lines called "Trend" and "Executive" and organised into 1-layer, 2-layer, and 3-layer decorative panels. In the future, good acoustics can be used "visibly and invisibly".