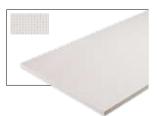

## Heradesign<sup>®</sup> superfine

1-layer magnesite bonded wood wool decorative panel (fibre width: 1 mm). Exquisite surface structure, acoustically effective, building biologically recommended.