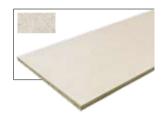

## Heradesign<sup>®</sup> plano

1-layer 1-layer magnesite bonded wood wool decorative panel with closed surface, building biologically recommended.