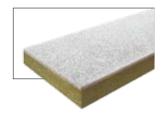

# Heradesign<sup>®</sup> micro plus

2-layer, magnesite bonded, wood wool decorative panel with fine pored surface and glued-on rock wool layer. Exclusive solution for special applications (like covered walkways, passages, parking decks,...). Special colours for relaxing effect without daylight.