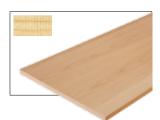

#### Heradesign® deluxe

3-layer, magnesite bonded wood wool decorative panel with real wood veneer on both sides (Micro-perforation: 5/5 - 1.3 mm). Closed surface with top acoustic absorption values.

A choice of a great variety of surface and colour variations